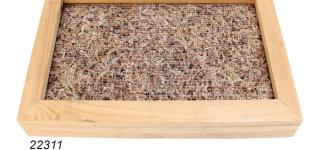

## Size and Quantity

| Product<br>Description | Pk | Item # | Price   |
|------------------------|----|--------|---------|
| 14" x 14"              | 6  | 22310  | \$15.95 |

| Product<br>Description | Pk | Item # | Price   |
|------------------------|----|--------|---------|
| 24" x 14"              | 6  | 22311  | \$24.47 |

Shown with lid removed

Shown empty