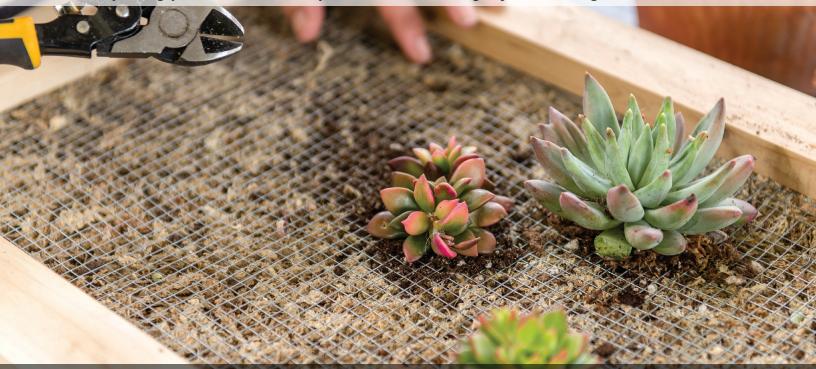

## Succulent Frames

Everything you need to start your next creative project in the garden or indoors

SuperMoss Succulent Frames are ideal for succulents as they are stuffed with our high-quality, blonde sphagnum moss. Plant directly into the frame without using soil as the moss is highly absorbent and retains all the moisture, air, and nutrients your plants need to grow healthily. Our succulent frames are durable and will last multiple seasons. Each frame comes with planting instructions and care sheet.