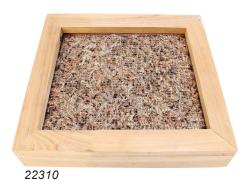

## Size and Quantity

| Product<br>Description | Pk | Item # | Price   |
|------------------------|----|--------|---------|
| 14" x 14"              | 6  | 22310  | \$15.95 |

| Product<br>Description | Pk | Item # | Price   |
|------------------------|----|--------|---------|
| 24" x 14"              | 6  | 22311  | \$24.47 |

Shown with lid removed

Shown empty