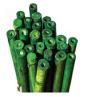

## **SISAL**

22 oz. Bag (bigger bags available) Popular Colors: #29970 Sisal #29965 Red #29969 Forest #29962 Bleached