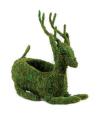

## **DECO BASKETS**

Moss Reindeer 4"

Moss Reindeer 6"

## **REINDEER MOSS**

2 oz. Bag (bigger bags available) Popular Colors: #21703 Forest #25122 Red #21702 Natural

| Product<br>Description                    | Pk | SKU   | Price   |
|-------------------------------------------|----|-------|---------|
| 4" Reindeer Planter<br>(12" x 7.5" x 12") | 10 | 55401 | \$8.50  |
| 6" Reindeer Planter<br>(15" x 9" x 16")   | 8  | 55402 | \$12.87 |

55402

A cute way to organize both indoor & outdoor floral arrangements or centerpieces. They are made from the same high-quality green Mountain Moss as the rest of our creative line.

55401