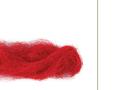

## **SISAL**

22 oz. Bag (bigger bags available) Popular Colors: #29970 Sisal #29965 Red #29969 Forest #29962 Bleached

# #28050 Green

Popular Colors: #12376 Natural #12400 Basil

**RAFFIA** 2 oz. Bag (bigger bags available /Shipped from California Only) Popular Colors: #30000 Natural #30004 X-mas Red #30007 X-mas Green #30401 Cranberry