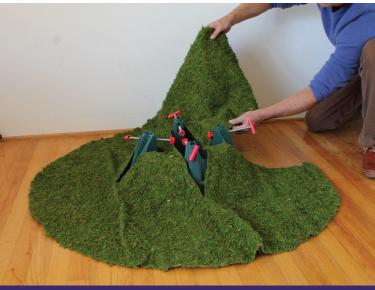

606

WEST COAST DISTRIBUTION 111 NORTH PALM AVENUE SANTA PAULA, CA 93060



**EAST COAST DISTRIBUTION** 100 GIBRALTAR ROAD READING, PA 19606

## THE PERFECT PRODUCTS FOR CHRISTMAS SEASON

Popular Items: #55401

#55402

## **SISAL**

22 oz. Bag (bigger bags available) Popular Colors: #29970 Sisal #29965 Red #29969 Forest #29962 Bleached

## MOSS BALLS

Fresh Green (bigger balls available) Popular Bags: #21807 - 2" (6pc) #21769 - 2" (9pc) #21806 - 2.5" (3pc)





#22460 Green



## **CHRISTMAS** TREE SKIRT 36 inches

**MOSS RIBBON** 2.5" x 36"



# #28050 Green



Popular Colors: #12376 Natural #12400 Basil



**RAFFIA** 2 oz. Bag (bigger bags available /Shipped from California Only) Popular Colors: #30000 Natural #30004 X-mas Red #30007 X-mas Green #30401 Cranberry

#40520 Christmas Kit





## **DECO BASKETS**

Moss Reindeer 4"

Moss Reindeer 6"



## **SPANISH MOSS** 2 oz. Bag

(bigger bags available) Popular Colors: #26903 Hunter #26900 Natural



## **REINDEER MOSS**

2 oz. Bag (bigger bags available) Popular Colors: #21703 Forest #25122 Red #21702 Natural















| Product<br>Description                    | Pk | SKU   | Price   |
|-------------------------------------------|----|-------|---------|
| 4" Reindeer Planter<br>(12" x 7.5" x 12") | 10 | 55401 | \$8.50  |
| 6" Reindeer Planter<br>(15" x 9" x 16")   | 8  | 55402 | \$12.87 |

55402







A cute way to organize both indoor & outdoor floral arrangements or centerpieces. They are made from the same high-quality green Mountain Moss as the rest of our creative line.

55401