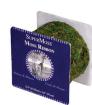

## MOSS BALLS

Fresh Green (bigger balls available) Popular Bags: #21807 - 2" (6pc) #21769 - 2" (9pc) #21806 - 2.5" (3pc)

#22460 Green

## **REINDEER MOSS**

2 oz. Bag (bigger bags available) Popular Colors: #21703 Forest #25122 Red #21702 Natural

| Product<br>Description                    | Pk | SKU   | Price   |
|-------------------------------------------|----|-------|---------|
| 4" Reindeer Planter<br>(12" x 7.5" x 12") | 10 | 55401 | \$8.50  |
| 6" Reindeer Planter<br>(15" x 9" x 16")   | 8  | 55402 | \$12.87 |