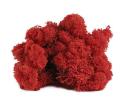

## **REINDEER MOSS**

2 oz. Bag (bigger bags available) Popular Colors: #21703 Forest #25122 Red #21702 Natural

| Product<br>Description                    | Pk | SKU   | Price   |
|-------------------------------------------|----|-------|---------|
| 4" Reindeer Planter<br>(12" x 7.5" x 12") | 10 | 55401 | \$8.50  |
| 6" Reindeer Planter<br>(15" x 9" x 16")   | 8  | 55402 | \$12.87 |