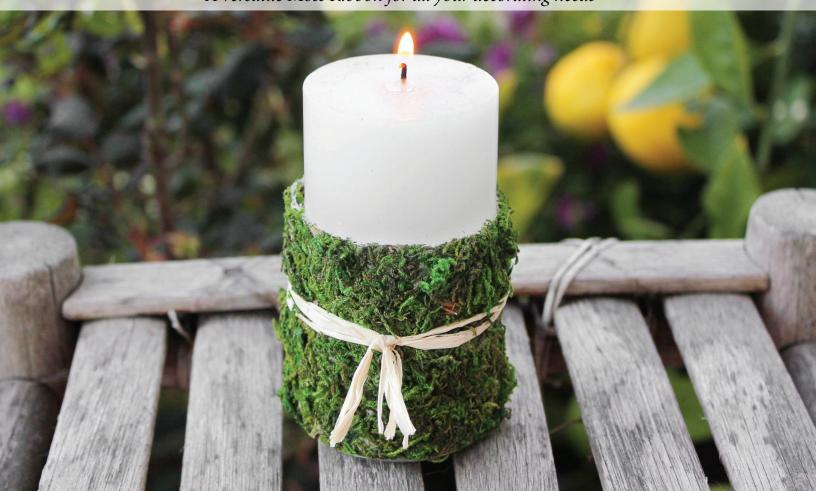

## Moss Ribbon A versatile Moss Ribbon for all your decorating needs

Made from the same high quality Mountain Moss as the rest of our creative line, our Moss Ribbon will inspire your decorations. Many uses include: wrapping candles, picture frames and baskets, tying as a bow for gifts, or using it as a napkin ring.