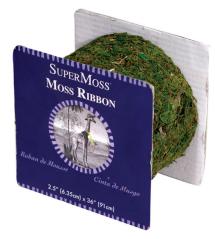

## Packaging

Colors

Size and Quantity Item Number

| Product<br>Description | Pk | Fresh<br>Green | Purple |
|------------------------|----|----------------|--------|
| 2.5 x 36″ Moss Ribbon  | 12 | 28050          | 28051  |

Individually packaged on cardboard rolls

Sales: 1(800) 677-5777 - www.supermoss.com