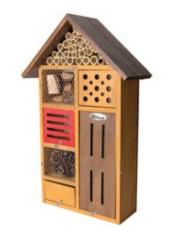

# Beneficial for Home & Organic Gardening!

Your Pollinators and Beneficial Bugs need a home in your garden! Our BB Houses are a fun and

practical addition to your home Beneficial Bug Houses garden. They are perfect for kids to learn about organic farming, predatory insects, and pollinators. The houses harbor beneficial bugs that keep insects such as aphids off our plants. Pollinators use the houses to develop from egg to adulthood, where they can facilitate the reproduction of flowering plants! Help host these essential species right in your garden!

# What's all the Buzz about?

Bug houses host pollinators and beneficial bugs!

Set your house up in a sheltered area of your garden or away from the prevailing wind.

Solitary bees love sun to help them get out and about on a cold day. Your house will become fully occupied guicker if it is located close to an existing insect hotspot: a hedge, bank of nectar-rich flowers or a pond, for example.

Solitary Bees are typically stingless and excellent pollinators. Since females can't depend on a hive for nesting, they must build one from hollow logs, rarely found in our gardens. Solitary bee populations are in serious decline and desperately need our help!

Ladybugs are cute, happy and friendly beetles that spend the winter sleeping in woodchips. By the spring and summer, they are ready to enter the garden and eat aphids!

Lacewinas are welcomed in the garden because of their voracious appetite for plant-eating pests. They nest between pieces of wood and devour aphids leafhoppers, whiteflies, mites and caterpillars.

**Butterflies** are important pollinators that love the color red! They slip through the slits to hibernate from winter until spring, when they are warm enough to fly again.

Earwigs are beneficial protectors of fruit trees and vegetable gardens. They are principally nocturnal animals with a taste for aphids and plant lice.