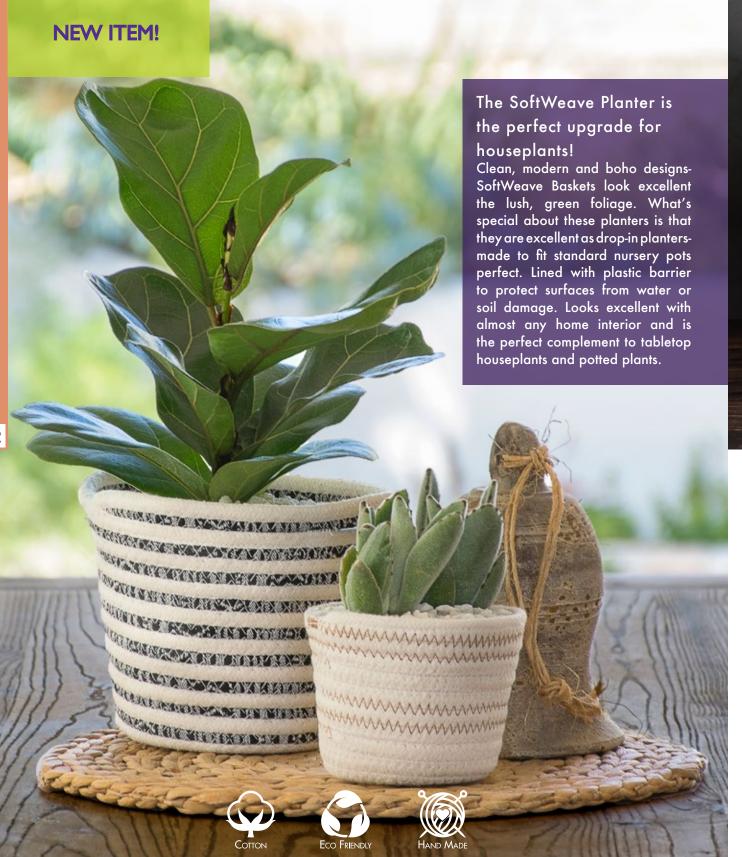

# Sizes & Item Numbers

SoftWeave® 4" Mix 3 Sets of 4 Planters 5.2"L 5.2"W 3.5"H

12 54009

Ideal for 4 in Drop-in Pot

SoftWeave® 6" Mix 1 Sets of 5 Planters 6.3"L 6.3"W 5.5"H

54019

Ideal for 6 in Drop-in Pot

**LEAK** 

SoftWeave® 1 - 3 Gal Planter Mix 2 Sets of 3 Planters 13"L 13"W 13"D

54069

Ideal for 1 - 3 Gal Drop-in Pot

SuperMoss® SoftWeave Baskets is the quick way to elevate plastic pots without replanting. These Natural Cotton baskets are soft and will never scratch your hardwood floors again while moving heavy houseplants. The large planters include a plastic dish specially designed to help your basket keep its beautiful shape.