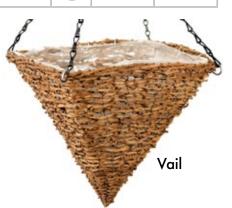

### Sizes & Item Numbers

| Stratton 14" | 8 | 29630 |  |
|--------------|---|-------|--|
| June 14"     | 8 | 29631 |  |
| Vail 14"     | 8 | 29632 |  |

| Sizes & Item N | Ju | mbers |  |
|----------------|----|-------|--|
| Silverton 14"  | 8  | 29760 |  |
| Kirkwood 16"   | 8  | 29761 |  |
| Rose 14"       | 8  | 29762 |  |
| Whitetail 13"  | 8  | 29763 |  |
| Taos 14"       | 8  | 29764 |  |
| Alta 14"       | 8  | 29765 |  |