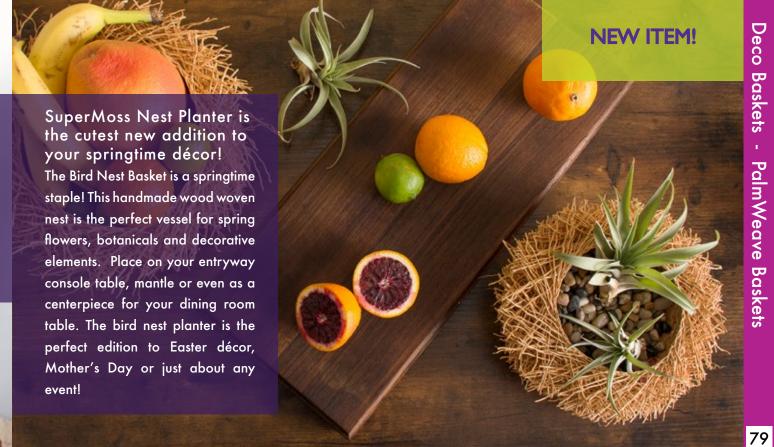

<sup>\*</sup>Seasonal, ask for availability.

Roseville PalmWeave Basket

Bird Nest Basket

| Roseville PalmWeave SM<br>(7" × 4")    | 12 65101 |
|----------------------------------------|----------|
| Roseville PalmWeave MD (8.5" x 4.5")   | 65102    |
| Roseville PalmWeave LG<br>(10" × 5.5") | 65103    |
| Bird Nest Basket SM                    | 64021    |
| (8" x 3")                              |          |
| Bird Nest Basket MD<br>(10" × 3.5")    | 12 64022 |
| Bird Nest Basket LG                    | 12 64023 |