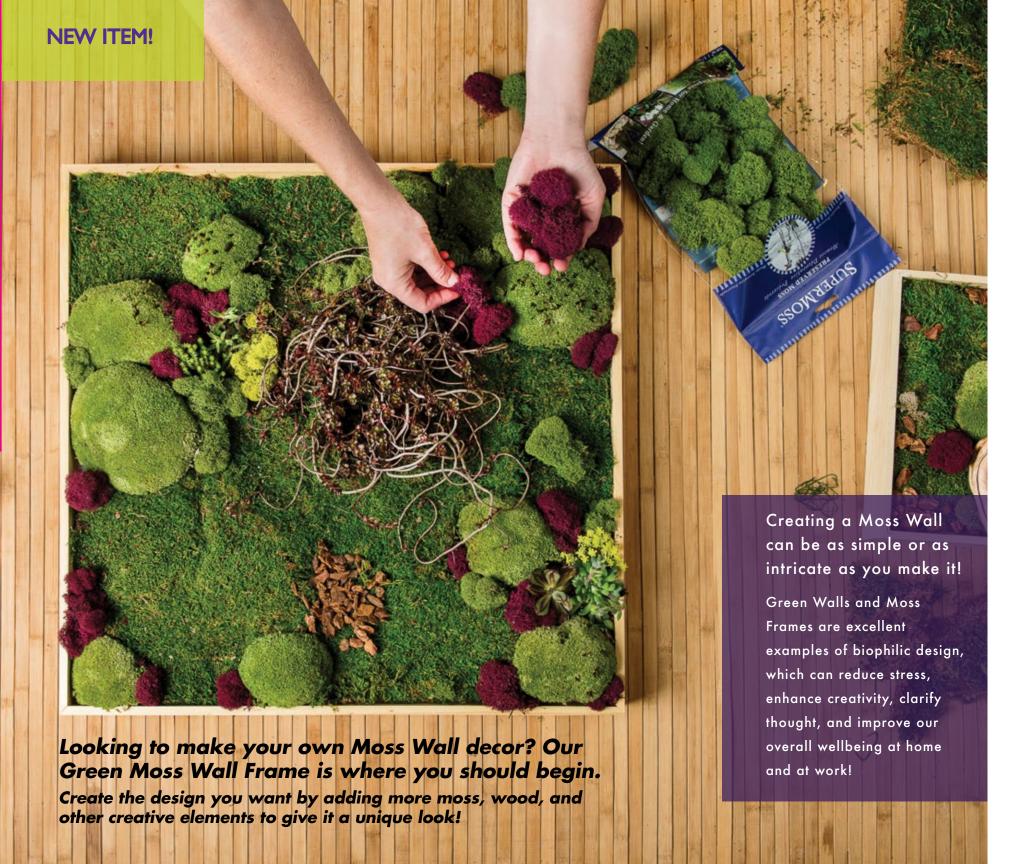

### Vertical Gardens

Moss Walls not only look very impressive indoors, but they also provide natural sound absorption

### Wreaths

Make a livina wreath for your next project.

tolerant.