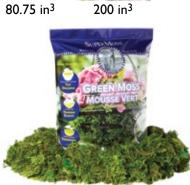

# Sizes & Item Numbers

| <b>120 in³ Bag</b> (Appx. 2oz)                | 12 | 25320 |  |
|-----------------------------------------------|----|-------|--|
| 175 in³ Bag (Appx. 4oz)                       | 10 | 25321 |  |
| <b>325 in³ Bag</b> (Appx. 8oz)                | 10 | 25322 |  |
| <b>265 in³ Disp. Box</b> (Appx. 8oz)          | 12 | 25329 |  |
| <b>534 in³ Bag</b> (Appx. 16oz)               | 10 | 25323 |  |
| 24 Quarts Resealable Bag                      | 6  | 25330 |  |
| <b>1400 in<sup>3</sup> Bag</b> (Appx. 32oz)   | 10 | 25324 |  |
| 1560 in <sup>3</sup> Bulk (Appx. 3lbs)        | 1  | 25325 |  |
| <b>2590 in<sup>3</sup> Bulk</b> (Appx. 5lbs)  | 1  | 25326 |  |
| <b>4950 in<sup>3</sup> Bulk</b> (Appx. 10lbs) | 1  | 25327 |  |
| 9150 in <sup>3</sup> Bulk (Appx. 20lbs)       | 1  | 25331 |  |