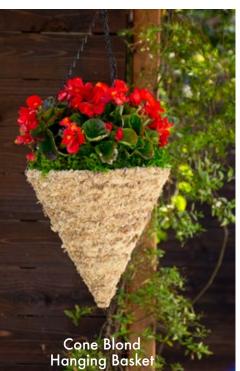

\* "D" includes Retail Stack

SuperMoss Blond Woven Baskets are Built for the Elements!

SuperMoss Natural Moss Hanging Baskets are of show-stopping beauty and time-tested quality. They are each individually woven and made from our natural Sphagnum Moss. SuperMoss Hanging Baskets are extremely durable and meant for outdoor and garden use. The baskets maintain their shape through waterings and will not deteriorate for multiple years.

#### Sizes & Item Numbers Round Blond Hanging Basket 29241 $(14.5" \times 7")$ Cone Blond Hanging Basket 29245

 $(12.5" \times 15")$ Pyramid Blond Hanging Basket

29247  $(12.5" \times 13")$ 

Square Blond Hanging Basket 29249  $(11.5" \times 11.5" \times 6.5")$ 

**Round Blond** Hanging Basket

Square Blond Hanging Basket

Pyramid Blond Hanging Basket