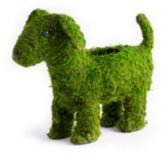

### Sizes & Item Numbers

| 4" Reindeer Planter (12" x 7.5" x 12") | 10 | 55401 |  |
|----------------------------------------|----|-------|--|
| 6" Reindeer Planter (15" x 9" x 16")   | 8  | 55402 |  |
| Cowboy Hat Small Planter (11" x 3.5")  | 6  | 55569 |  |
| Cowboy Hat Large Planter (14" x 4.5")  | 6  | 55570 |  |
| Turtle Planter (15" x 7.5" x 6")       | 6  | 55410 |  |
| Doggy Planter (13" x 6.5" x 11")       | 6  | 55408 |  |