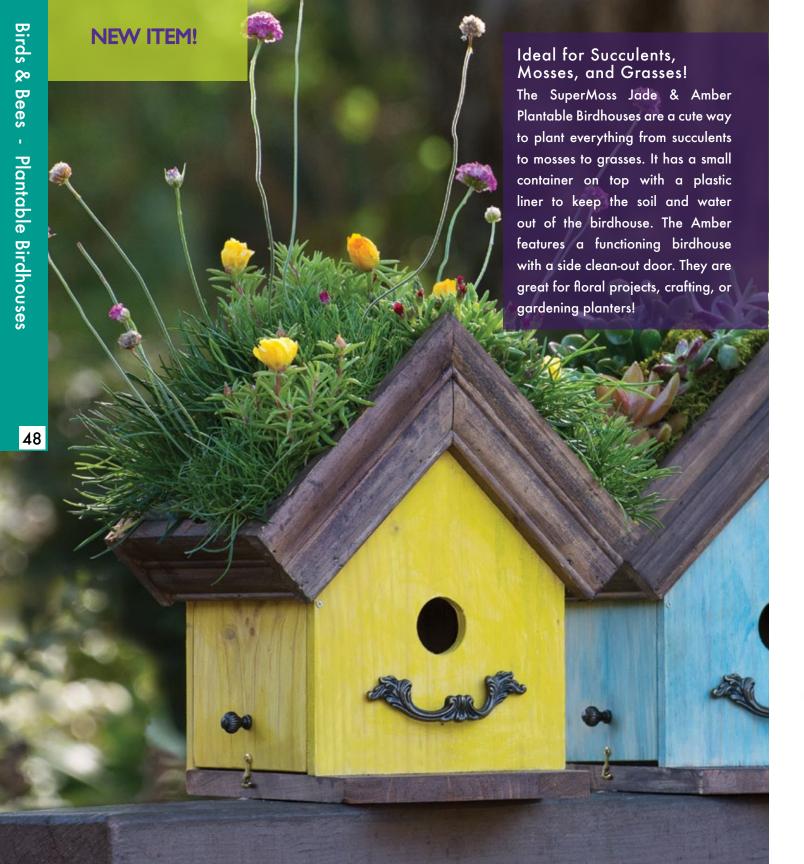

Plantable Jade

Plantable Amber

# Sizes & Item Numbers

| SM Plantable Jade<br>Birdhouse (4"× 4.9")     | 6 | 56060 |  |
|-----------------------------------------------|---|-------|--|
| LG Plantable Jade<br>Birdhouse (5.75"× 7.25") | 6 | 56061 |  |
| XLG Plantable Jade<br>Birdhouse (7"x 11.5")   | 6 | 56062 |  |