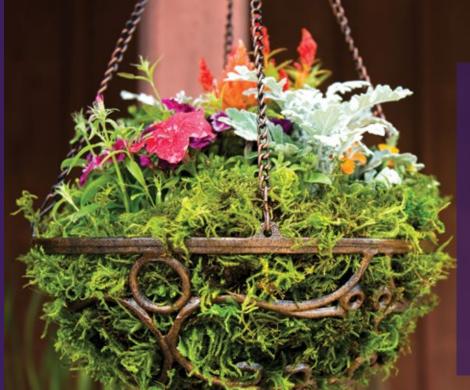

### Hanging **Baskets**

Keep roots moist & happy with a MossWeave hanging basket.