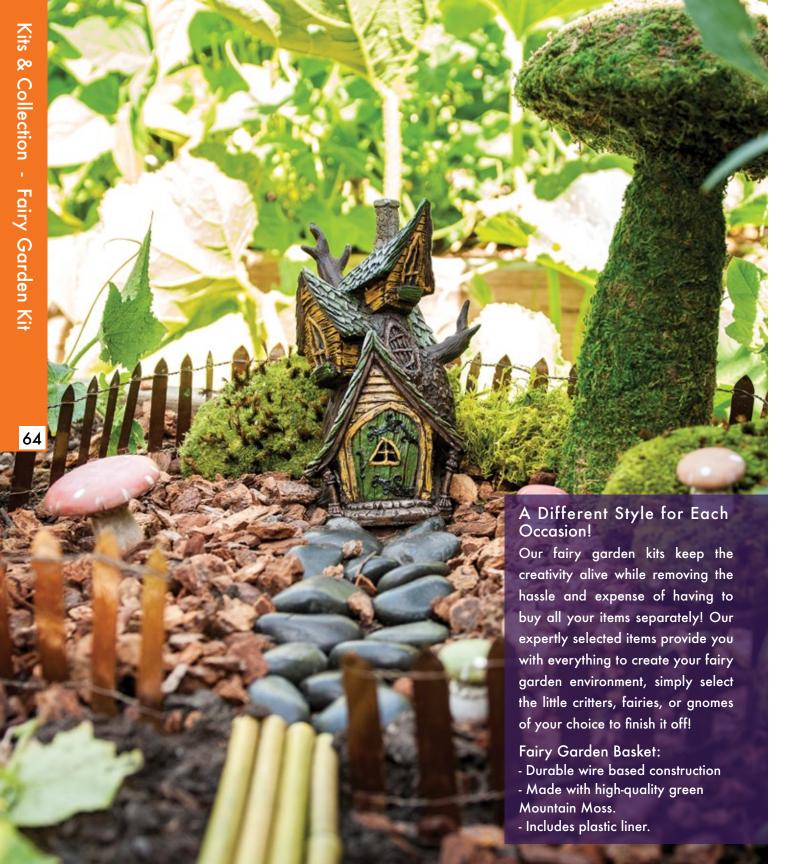

### Round Fairy Garden Basket Kit Included:

15" Round Fairy Garden Basket Fresh Green Sheet Moss Royal Pillow Moss Natural Spanish Moss Chartreuse Reindeer Moss Natural Reindeer Moss Forest Moss Deco Bark **Deco Bark Pieces** 

### Fairy Garden Kit Included:

Mood Moss Terrarium Bark Reindeer Moss Spanish Moss Moss Mat

### Square Fairy Garden Basket Kit Included:

10" Square Fairy Garden Basket Fresh Green Forest Moss Fuchsia Reindeer Moss Oak Moss Chartreuse Lichen Branch Fairy Bark Soil

| Sizes & Item                                  | Νι | ımber: | 5 |
|-----------------------------------------------|----|--------|---|
| Round Fairy Garden<br>Basket Kit 15"x 3"      | 8  | 50361  |   |
| Square Fairy Garden Basket Kit 10"x 10"x 4.5" | 12 | 50362  |   |