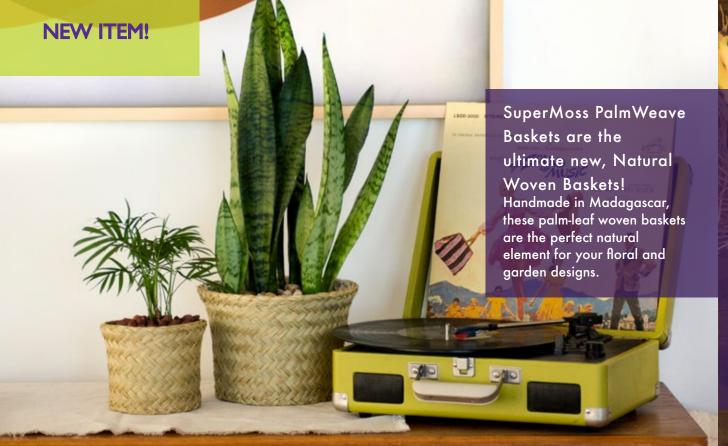

| 12 | 55260 |  |
| 9" Watering Can Planter           | 12 | 55261 |  |
| 4" Deco Coffee Cup Planter        | 12 | 55254 |  |
| 6" Deco Coffee Cup Planter        | 12 | 55256 |  |
| Swan Planter (13" x 8.5" x 12.5") | 6  | 55406 |  |



| Watering | Can |
|----------|-----|

### Sizes & Item Numbers

| 4" Reindeer Planter (12" x 7.5" x 12") | 10 | 55401 |  |
|----------------------------------------|----|-------|--|
| 6" Reindeer Planter (15" x 9" x 16")   | 8  | 55402 |  |
| Cowboy Hat Small Planter (11" x 3.5")  | 6  | 55569 |  |
| Cowboy Hat Large Planter (14" x 4.5")  | 6  | 55570 |  |
| Turtle Planter (15" x 7.5" x 6")       | 6  | 55410 |  |
| Doggy Planter (13" x 6.5" x 11")       | 6  | 55408 |  |



Cowboy Hat



**Turtle Planter** 



Reindeer Planter



**Doggy Planter** 











Beaumont PalmWeave Basket



Creekside PalmWeave Basket

### Sizes & Item Numbers

| Beaumont PalmWeave SM (8"x 4"x 5"/8.5")            | 12 65001 |
|----------------------------------------------------|----------|
| Beaumont PalmWeave MD (11.5"x 5"x 6"/10.5")        | 65002    |
| Beaumont PalmWeave LG<br>(12.5"× 5.25"× 6.25"/12") | 65003    |
| Creekside PalmWeave SM (5.25" x 4")                | 65111    |
| Creekside PalmWeave MD                             | 65112    |
| Creekside PalmWeave LG                             | 65113    |

<sup>\*</sup>Seasonal, ask for availability.



Roseville PalmWeave Basket



Bird Nest Basket

| Roseville PalmWeave SM<br>(7" × 4")    | 12 65101 |
|----------------------------------------|----------|
| Roseville PalmWeave MD (8.5" x 4.5")   | 6