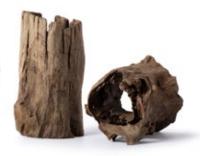

### Black Hammer

Metalwork is functionally lightweight and won't rust. A piece of unique, timeless artistry that lasts for years

Greenhouses, Nurseries & Garden Centers. We get our hands dirty too.