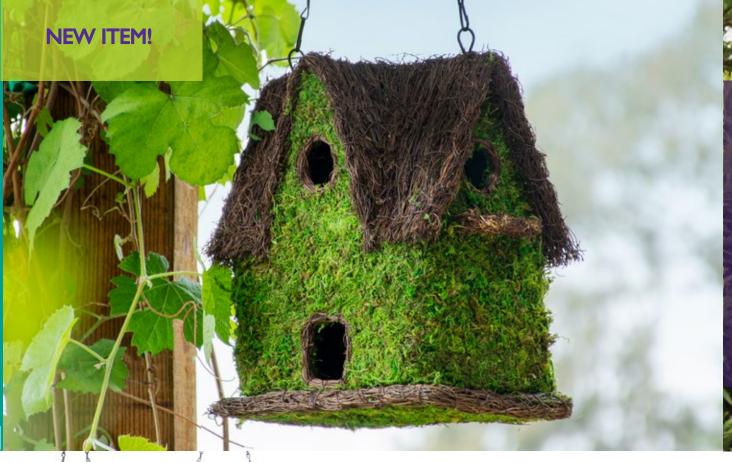

Birds

Bees

**Birdhouses** 

**NEW ITEM!** 

Deco Raindrop

|      | CI I  |
|------|-------|
| Deco | Shack |

| C | 0 |
|---|---|
|   |   |
|   |   |

Deco Bungalow Deco Maison

Welcome Your Feathered

SuperMoss Deco Bird Houses are

uniquely made just like our Deco

Basket Line. Handcrafted from our

vibrant green Mountain Moss, wicker

and rattan, which are natural nesting

materials for birds. from our vibrant

green Mountain Moss and wicker,

which are natural nesting materials for

birds so they can truly feel at home! \*For consistent outdoor use, we

recommend our Woven Birdhouses,

which last season after season.