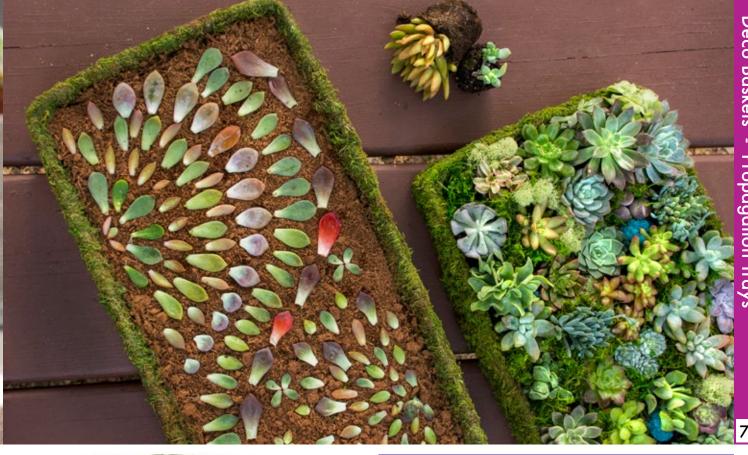

SuperMoss® Propagation Trays are perfect for displaying succulent propagations and houseplant cuttings! Make succulent mandalas, miniature landscapes or even use it as a propagation box for your houseplant cuttings. Fill with sphagnum moss, coir or your propagating medium of choice.