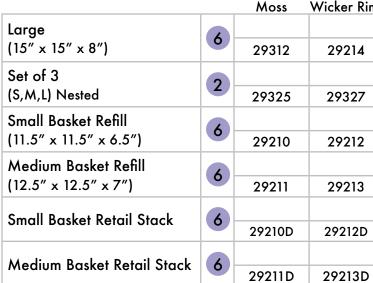

Medium Square Basket

Medium Square Basket w/wicker

Medium Round Basket w/wicker

|                            |   | Moss   | Wicker Rim |
|----------------------------|---|--------|------------|
| XLarge                     | 4 |        | N/A        |
| (20" x 10")                | 4 | 29309  | N/A        |
| Set of 3                   | 2 |        |            |
| (S,M,L) Nested             |   | 29320  | 29319      |
| Small Basket Refill        | 8 |        |            |
| (12.5" x 6.5")             | 0 | 29202  | 29203      |
| Medium Basket Refill       | 8 |        |            |
| (14.5" × 7")               |   | 29201  | 29204      |
| Large Basket Refill        | 0 |        |            |
| (16.5" x 8")               | 8 | 29200  | 29205      |
| Small Basket Retail Stack  | 8 |        |            |
| oman basker keran orack    | 0 | 29202D | 29203D     |
| Medium Basket Retail Stack | 8 |        |            |
| THOUSEN DUSKOI ROIGH OIGER |   | 29201D | 29204D     |
| Large Basket Retail Stack  | 8 |        |            |
| Laige basker Keraii olack  |   | 29200D | 29205D     |