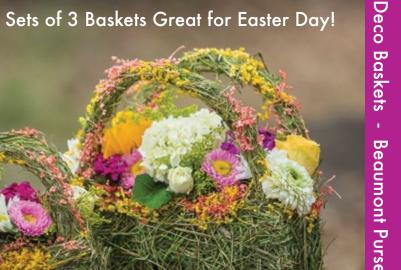

# Great for Mother's Day & Other

| Sizes & Item Numbers            |          |  |
|---------------------------------|----------|--|
| Small (7.9" x 3.7" x 5.1"/9.9") | 12 55501 |  |
| Med (8.5" x 3" x 5")            | 12 55502 |  |
| Large (10.5" x 3.75" x 9.75")   | 12 55503 |  |
| Set of 3                        | 6 55500  |  |

# Sizes & Item Numbers

| Wicker Handle Set            | 6 | 55504 |  |
|------------------------------|---|-------|--|
| Wicker Side Set              | 6 | 55505 |  |
| Wicker Front and Back<br>Set | 6 | 55506 |  |
| Lavender Purse Set of 3      | 6 | 55700 |  |