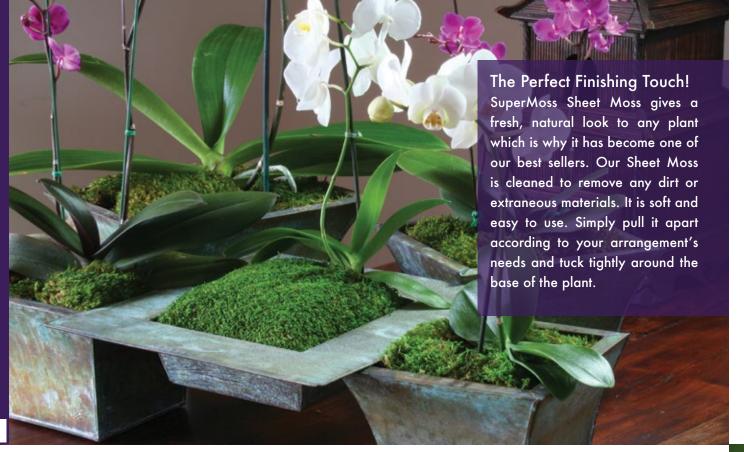

Sheet Moss is a very classy finish to centerpieces, and not only does it look great, but it also helps retain soil moisture for your plant's health. Brilliant color, ultraclean & easy to work with... it is clear why Sheet Moss is our best selling moss! Available in SuperMoss retail packaging or in bulk quantities.

# Colors

**Excellent for Baskets & Outdoor Plants!** SuperMoss Sheet Moss gives a natural look to any plant, which is why it has become one of our best sellers. Our Sheet Moss is cleaned to remove any dirt or extraneous materials. It is soft and easy to use. Simply pull it apart according to your arrangement's needs and tuck tightly around the base of the plant.