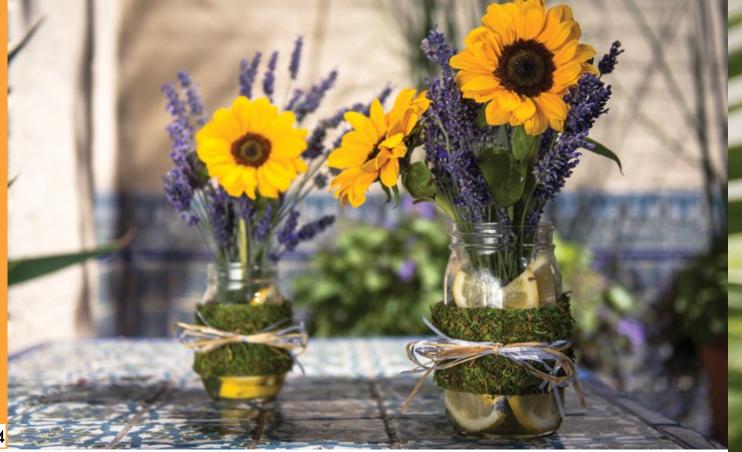

136   | 30146 | 30178   | 30186   | 30249 |
| Cranberry         | 30401 | 30402   | 30403 | 30404   | 30405   | 30406 |
|                   |       |         |       |         |         |       |

#### Choose Your Color!

SuperMoss Raffia is the refined fiber from the Raffia Palm that comes in long, flat strands. The strands are thin and soft to the touch, which makes them great for both floral and craft uses. SuperMoss Raffia comes in a very wide variety of colors (almost any!). Its many colors can be mixed and matched to fit the season or occasion. Raffia makes for a perfect gift box or basket filler while adding a festive touch. Available in attractive retail packaging or in bulk quantities.



Orchid Bark - White Fir

Orchid Products

\*Orchid Potting

FOB Santa Paula

Mix Prices are





### Sizes & Item Numbers

Moss Roll 2.5" x 36"

28050

SuperMoss Instant Green Moss Roll is made from the same high quality green Mountain Moss as the rest of our creative products. The Moss Ribbon is a versitile product that can be used in arts & crafts projects, as flowerpot soil toppers, basket liners, and even as patio placemats.















| ltem | Num | <u>bers</u> |
|------|-----|-------------|
|      |     |             |

| пеш      | 140111DEL2                     |    |       |         |
|----------|--------------------------------|----|-------|---------|
| Green    | Daisy Small 30pc bagged        | 12 | 90541 | \$4.51  |
|          | Daisy Medium 24pc<br>Bagged    | 12 | 90543 | \$4.51  |
| Assorted | Assorted Butterfly 10pc Bagged |    | 90544 | \$2.95  |
| Only     |