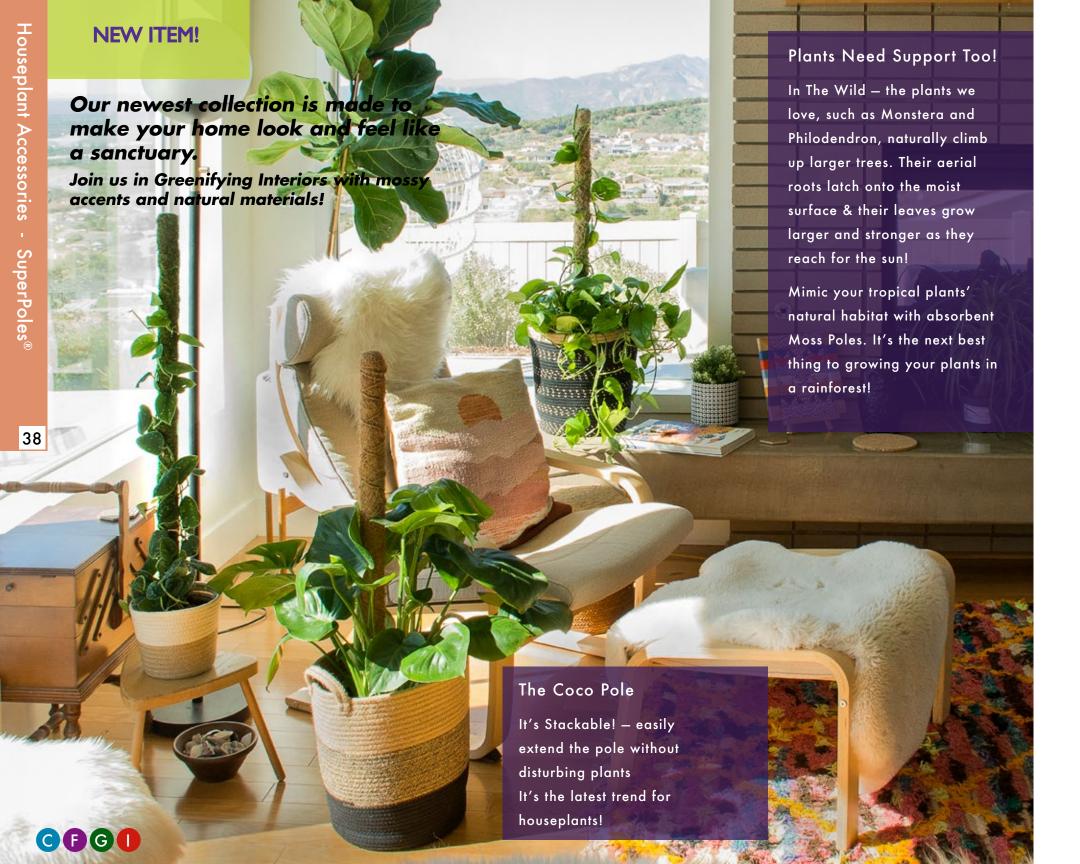

### **Houseplant Birds &** Pebbles & Accessories Bees

A collection of accessories for indoor plants.

Welcome your feathered friends all-in-one's! & beneficial bugs!

| Green | Mossy | Pole |
|-------|-------|------|
|-------|-------|------|

Blond Mossy Pole

Stackable Coco Pole

| Sizes & Item            | 1  | lum   | bers |
|-------------------------|----|-------|------|
| 18" Green Mossy Pole    | 12 | 22205 |      |
| 24" Green Mossy Pole    | 12 | 22210 |      |
| 30" Green Mossy Pole    | 12 | 22225 |      |
| 36" Green Mossy Pole    | 12 | 22235 |      |
| 24" Blond Mossy Pole    | 12 | 22211 |      |
| 36" Blond Mossy Pole    | 12 | 22236 |      |
| 12" Stackable Coco Pole | 12 | 22100 |      |