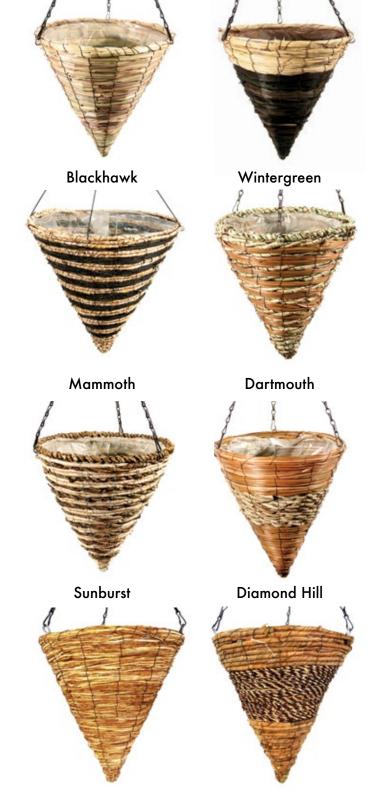

29707

Blackjack

**Alpine** 

29666

29667

29668

Wintergreen 12"

Diamond Hill 12"

Sunburst 12"

Rose

Taos

SuperMoss Wood Woven Baskets are the latest addition to our hanging basket line. These baskets fit any style home from Modern to Victorian to Colonial. Try using Wood Woven baskets as drop-ins for hanging arrangements that come in plastic pots!

### Sizes & Item Numbers

| Stratton 14" | 8 | 29630 |  |
|--------------|---|-------|--|
| June 14"     | 8 | 29631 |  |
| Vail 14"     | 8 | 29632 |  |

| Sizes & Item N | Ju | mbers |  |
|----------------|----|-------|--|
| Silverton 14"  | 8  | 29760 |  |
| Kirkwood 16"   | 8  | 29761 |  |
| Rose 14"       | 8  | 29762 |  |
| Whitetail 13"  | 8  | 29763 |  |
| Taos 14"       | 8  | 29764 |  |
| Alta 14"       | 8  | 29765 |  |