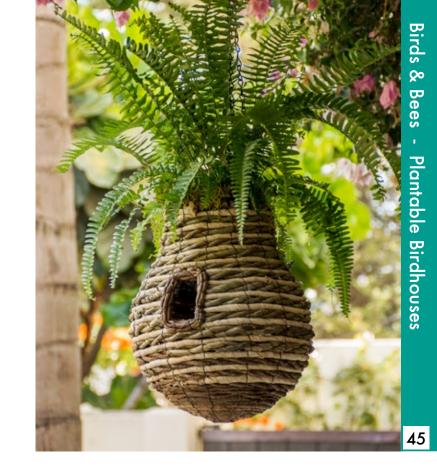

Plantable Maison Patio

**Plantable** Maison

Open Porch

Bird Feeders & Plantables

43

Pineapple Plantable Birdhouse

Air Balloon Plantable Birdhouse

# Sizes & Item Numbers

| <u>olzes ox Helli i</u>                           | <u> </u> |       |  |
|---------------------------------------------------|----------|-------|--|
| Air Balloon Plantable<br>Birdhouse (10.5"x 15.5") | 6        | 56702 |  |
| Pineapple Plantable<br>Birdhouse (10.25"x 12")    | 6        | 56705 |  |

### A Safe Haven for Feathered Friends

The SuperMoss® Pineapple Birdhouse doubles as a home for birds and a chic hanging planter. These planters feature a plastic-lined basket to plant directly into or drop in a 6"pot. Handwoven with rattan, it is the perfect addition to any backyard decor!