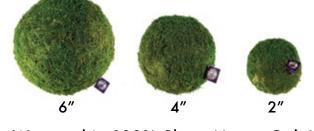

### SuperMoss offers a wide variety of sizes for all different kinds of stores.

We offer header bags, display bags, display boxes, and bulk cases. We sell each moss in the following sizes:

SuperMoss case packs are easy to find for each item. The number inside each lavender circle next to the price refers to the quantity packed per case or "case pack."