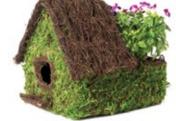

### A Safe Haven for Feathered Friends

The SuperMoss® Pineapple Birdhouse doubles as a home for birds and a chic hanging planter. These planters feature a plastic-lined basket to plant directly into or drop in a 6"pot. Handwoven with rattan, it is the perfect addition to any backyard decor!