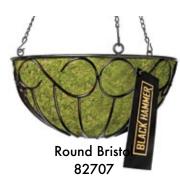

| Lindsey   | 6 | 80900 |  |
|-----------|---|-------|--|
| Lancaster | 6 | 80901 |  |
| Southend  | 6 | 80902 |  |

Round Macbeth 80000

**Round Bristol** 80007

**Round London** 80002

Round Elmbridge 80006