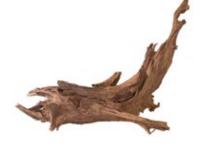

zanita Branch SM<br>13"- 18"  | 1 | 23498 |  |
| Manzanita Branch MD<br>19"- 24"  | 1 | 23499 |  |
|                                  |   |       |  |













Hollow Log





05270

23491

05319

23296

Cholla Wood 6" (3 set)

Spider Wood (12"- 24")

Malaysian Driftwood (11" - 13")

Cholla Wood 12"

| (10" - 15")                                   | 6  | 23295 |  |
|-----------------------------------------------|----|-------|--|
| Deco Bark<br>80.75 in <sup>3</sup> Bag        | 12 | 23254 |  |
| Deco Bark<br>200 in³ Bag                      | 10 | 23206 |  |
| Deco Bark<br>480 in³ Bag                      | 10 | 23205 |  |
| Deco Bark<br>200 in <sup>3</sup><br>Disp. Box | 10 | 23209 |  |
| Deco Bark<br>1564 in³ Box<br>(5 lbs.)         | 1  | 23255 |  |



Mossy Bark



Deco Bark







|       | Prift | wood   |
|-------|-------|--------|
| Sinks | in    | Water! |









SuperMoss Sisal is the natural round fiber from the leaves of the Agave succulent. It has a smooth and soft feel, which makes it perfect for either floral or craft uses. Sisal comes in many vibrant colors, so can be used to dress flowerpots and potted plants or as a filler for gift boxes or baskets. Sisal is popularly used by interior decorators and designers because it can be beautifully paired to match flower color, home décor, or the

#### Great in Gift Baskets or **Around Plants**

It comes in a wide variety of colors, so it is easy to pair with flower color or home & garden décor. Wood Moss is also an exciting liner for presents, gift baskets, and picnic baskets. Available in SuperMoss retail p