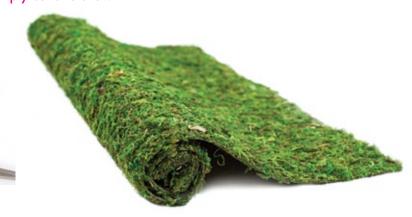

Cover anything imaginable! Simply cut and stick!

A Million Uses One Moss Mat! SuperMoss Instant Green® Moss Mats are made from high-quality green Mountain Moss. Our Moss Mat is a versatile product that can be used as flowerpot soil toppers, basket liners, patio placemats, and in many arts & crafts projects. They are great for garden parties, window displays, vitrines and wedding decorations. They are made with a high-quality mesh backing that is durable and easy to cut into any shape.

### Easy-to-Tear Mesh Backing

The moss is securely adhered to the backing, making for a re-useable and long-lasting product. Moss Mat can be applied to any surface with 2-sided adhesive tape, spray, or hot glue. There's no limit to what you can do with your Instant Green®!