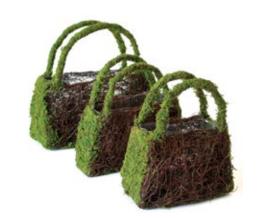

variety.

Floral Gifts!

**Beautiful Moss Purses & Pocket Books** SuperMoss Decorative Baskets are a cute way to organize both indoor & outdoor floral arrangements or centerpieces. They are made from the same high-quality green Mountain Moss as the rest of our creative line. We design decorative table baskets in an ample

A Different Style for Each Occasion!

SuperMoss Decorative Baskets are a cute way to organize both indoor & outdoor floral arrangements or centerpieces. They are made from the same high-quality green Mountain Moss as the rest of our creative line. We design decorative table baskets in an ample variety. Browse through the rest of our style and find your favorite!

### SuperMoss Deco Baskets Come in All Shapes and Sizes!

Our designs extend from Round to Reindeer...not to mention High Heel! Our unique moss table baskets are a fantastic way to creatively present gift flowers like orchids, lavender, or tulips! Table baskets are smart decorative holders, vases, and containers. All baskets come in our fresh green color and each shape comes in a variety of sizes. SuperMoss Deco Baskets are a great place to start your next creative floral project!