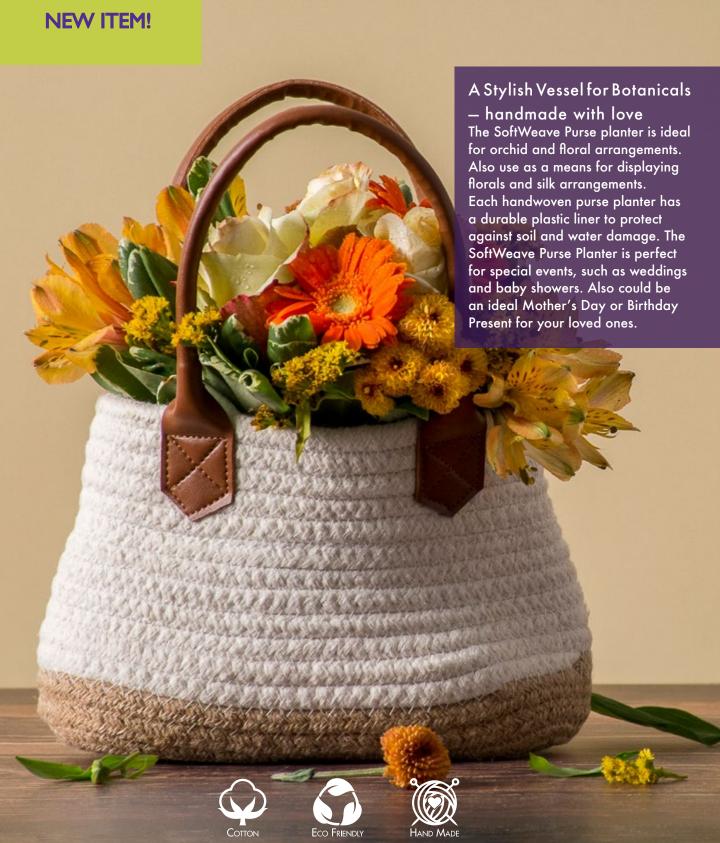

SoftWeave® 1 - 3 Gal Planter Mix 2 Sets of 3 Planters 13"L 13"W 13"D

54069

Ideal for 1 - 3 Gal Drop-in Pot

SuperMoss® SoftWeave Baskets is the quick way to elevate plastic pots without replanting. These Natural Cotton baskets are soft and will never scratch your hardwood floors again while moving heavy houseplants. The large planters include a plastic dish specially designed to help your basket keep its beautiful shape.