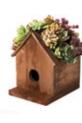

Welcome Your Feathered

SuperMoss Deco Bird Houses are

uniquely made just like our Deco

Basket Line. Handcrafted from our

vibrant green Mountain Moss, wicker

and rattan, which are natural nesting

materials for birds. from our vibrant

green Mountain Moss and wicker,

which are natural nesting materials for

birds so they can truly feel at home! \*For consistent outdoor use, we

recommend our Woven Birdhouses,

which last season after season.