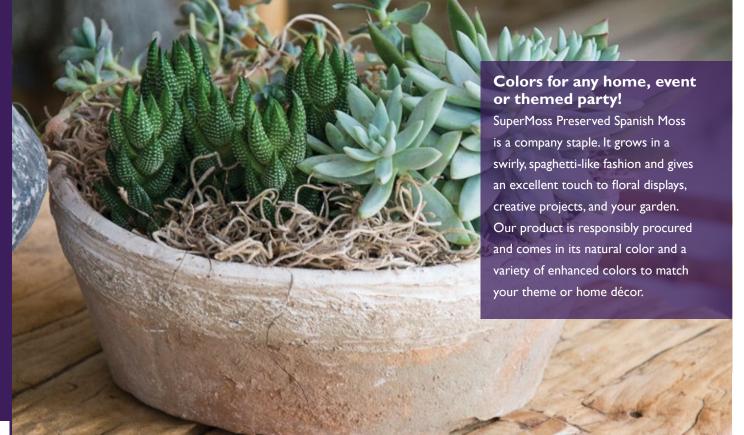

### What sizes does Spanish Moss come in? Visit page 1 for our packaging 101

### Long-lasting, Long Strands!

Our product is durable and reliable to provide long-lasting beauty. It is ideal for covering soil or dressing container plants, bulbs & orchids. Spanish Moss is also a great natural fill for gift baskets. \*Sieved before packaging to remove small particles.