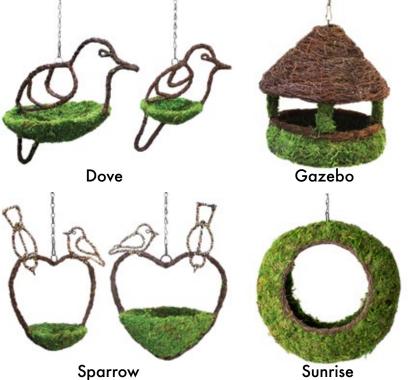

# Sizos & Itam Numbers

| olzes & lie        |   |       |  |
|--------------------|---|-------|--|
| Dove 7"            | 6 | 56900 |  |
| Dove 9.5"          | 6 | 56901 |  |
| Sparrow 7"         | 6 | 56902 |  |
| Sparrow 9.5"       | 6 | 56903 |  |
| Gazebo 11"x 11"    | 6 | 56001 |  |
| Open Porch 12"x 9" | 6 | 56008 |  |
| Sunrise 12"x 5"    | 6 | 56904 |  |