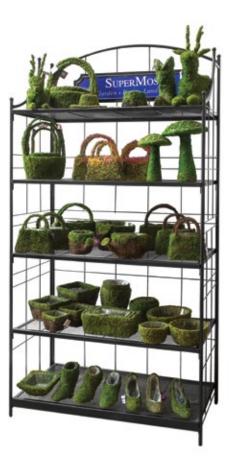

### SuperMoss Deco Baskets Come in All Shapes and Sizes!

Our designs extend from Round to Reindeer...not to mention High Heel! Our unique moss table baskets are a fantastic way to creatively present gift flowers like orchids, lavender, or tulips! Table baskets are smart decorative holders, vases, and containers. All baskets come in our fresh green color and each shape comes in a variety of sizes. SuperMoss Deco Baskets are a great place to start your next creative floral project!

Moss Woven Baskets

Square

They come in Spring Green and accommodate the following different shapes: Round, Square, Pyramid, and Window Basket Rectangle. We also offer our woven baskets with a dark brown wicker rim. Each basket comes in at least three different sizes and are available in complete sets. For garden centers, hardware stores, and food markets, we have developed an elegant Woven Basket Retail Stack that holds 8 individual baskets.