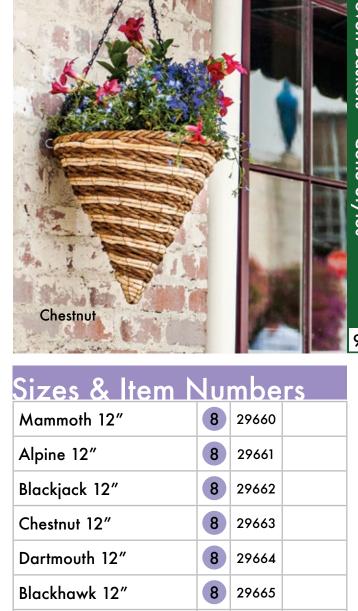

29707

Blackjack

**Alpine** 

29666

29667

29668

Wintergreen 12"

Diamond Hill 12"

Sunburst 12"

Rose

Taos

SuperMoss Wood Woven Baskets are the latest addition to our hanging basket line. These baskets fit any style home from Modern to Victorian to Colonial. Try using Wood Woven baskets as drop-ins for hanging arrangements that come in plastic pots!