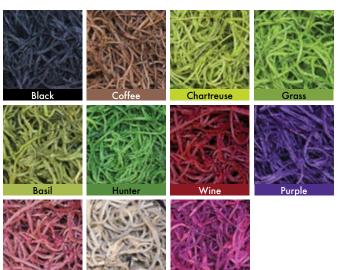

| White      | 23192          | -              | -              | 23193          | -              | -              | -               | 23197            | 23247            |
| Wine       | 25168          | -              | -              | 25169          | -              | -              | -               | 25172            | 23231            |

## What will you use reindeer moss for?

### SuperMoss: Feel the Difference!

Reindeer Moss has a fresh, soft, and spongy feel. Simple and fun to use, it is a true pleasure to work with; rest assured that its beautiful color won't fade! We have spent years perfecting the process we use, preserving our mosses to last for a long time.

### What sizes does reindeer moss come in? Visit page 1 for our packaging 101



Spanish Moss Preserved



# Colors



# Sizes

| 120 in <sup>3</sup> Bag   | 12 |  |
|---------------------------|----|--|
| 175 in³ Bag               | 10 |  |
| 175 in <sup>3</sup> Disp. | 12 |  |
| 325 in <sup>3</sup> Bag   | 10 |  |
| 265 in <sup>3</sup> Disp. | 12 |  |
| 534 in <sup>3</sup> Bag   | 10 |  |
| 1400 in <sup>3</sup> Bag  | 10 |  |
| 1565 in³ Bulk             | 1  |  |
| 2588 in³ Bulk             | 1  |  |
| 4950 in <sup>3</sup> Bulk | 1  |  |
| Appx. 25 lb Bulk          | 1  |  |

| 24 Quarts Resealable Bag<br>Natural Preserved         | 6 | 26909 |  |
|-------------------------------------------------------|---|-------|--|
| <b>24 Quarts Resealable Bag</b> Grass Green Preserved | 6 | 26910 |  |

# Sizes & Item Numbers

|                   | 120 in³<br>Bag | 1 <i>7</i> 5 in³<br>Bag | 1 <i>7</i> 5 in³<br>Box