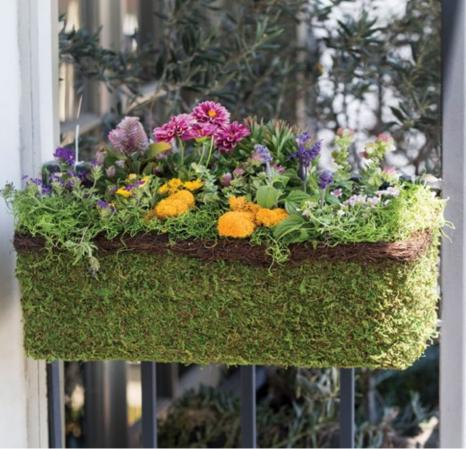

Moss Baskets Now Available

with our array of Mini Moss Baskets. Perfect for small spaces, balconies and garden decor.

Welcome the Spring with Beautiful Window Box Planters!

SuperMoss Window Box Planters are of show-stopping beauty and time-tested quality. They are each individually woven and made from our vibrant green Mountain Moss. SuperMoss Window Boxes are extremely durable and meant for outdoor and garden use. The baskets maintain their shape through waterings and will not deteriorate for multiple years.