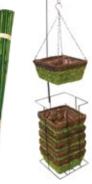

### Hanging **Baskets**

Keep roots moist & happy with a MossWeave hanging basket.