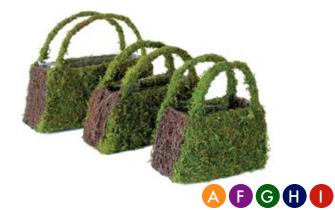

variety.

Floral Gifts!

**Beautiful Moss Purses & Pocket Books** SuperMoss Decorative Baskets are a cute way to organize both indoor & outdoor floral arrangements or centerpieces. They are made from the same high-quality green Mountain Moss as the rest of our creative line. We design decorative table baskets in an ample

A Different Style for Each Occasion!

SuperMoss Decorative Baskets are a cute way to organize both indoor & outdoor floral arrangements or centerpieces. They are made from the same high-quality green Mountain Moss as the rest of our creative line. We design decorative table baskets in an ample variety. Browse through the rest of our style and find your favorite!

### SuperMoss Deco Baskets Come in All Shapes and Sizes!

Our designs extend from Round to Reindeer...not to mention High Heel! Our unique moss table baskets are a fantastic way to creatively present gift flowers like orchids, lavender, or tulips! Table baskets are smart decorative holders, vases, and containers. All baskets come in our fresh green color and each shape comes in a variety of sizes. SuperMoss Deco Baskets are a great place to start your next creative floral project!