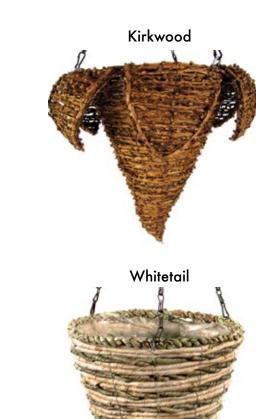

### Sizes & Item Numbers

| Stratton 14" | 8 | 29630 |  |
|--------------|---|-------|--|
| June 14"     | 8 | 29631 |  |
| Vail 14"     | 8 | 29632 |  |

| Sizes & Item N | Ju | mbers |  |
|----------------|----|-------|--|
| Silverton 14"  | 8  | 29760 |  |
| Kirkwood 16"   | 8  | 29761 |  |
| Rose 14"       | 8  | 29762 |  |
| Whitetail 13"  | 8  | 29763 |  |
| Taos 14"       | 8  | 29764 |  |
| Alta 14"       | 8  | 29765 |  |