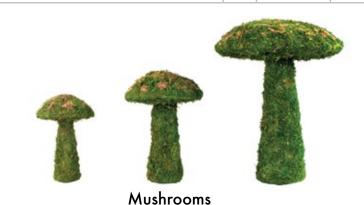

s Decorative Garden Mushrooms are fun to hide in any garden indoor or outside. They are perfect for patios and sunrooms and look great with fountains or any tropical plants. Garden Mushrooms are perfect for fairy gardens or for nesting away amongst the ferns.

They make a natural centerpiece for Spring holidays & parties, and are very popular with the kids!! They are made from the same high-quality green Mountain Moss as the rest of our creative line and come in three different sizes for fun pairing!

21873



### Colors



Easter Bunny

| Sizes & Ite                 | m | Numb  | pers |
|-----------------------------|---|-------|------|
| Small Garden Mushrooms 11"  | 6 | 55271 |      |
| Medium Garden Mushrooms 14" | 6 | 55272 |      |
| Large Garden Mushrooms 21"  | 4 | 55273 |      |



Easter Bunny 10"



Wrapped in 100% Sheet Moss...Only! SuperMoss Moss Balls are made from the same high

quality Mountain Moss as the rest of our creative line. Moss Balls are a fun product to use in centerpieces, bowls, or vases, but their applications don't stop there!

#### A Fun Item for Many Different Occasions!

They are clever pieces for floral or wedding arrangements. They look great under the Christmas tree, on the mantle, or above the cupboards. Moss Balls come in a variety of colors and sizes, so you can mix and match for the seasons. Available in SuperMoss retail packaging or in bulk quantities.

### Sizes & Item Numbers

| 2in 6-Pack | 15  | 21807 |  |
|------------|-----|-------|--|
| 2in Bulk   | 135 | 25440 |  |
| 2.5in Bulk | 72  | 25441 |  |
| 4in 3-Pack | 12  | 25541 |