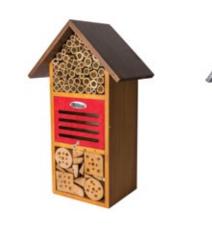

# Beneficial for Home & Organic Gardening!

Your Pollinators and Beneficial Bugs need a home in your garden! Our BB Houses are a fun and

practical addition to your home Beneficial Bug Houses garden. They are perfect for kids to learn about organic farming, predatory insects, and pollinators. The houses harbor beneficial bugs that keep insects such as aphids off our plants. Pollinators use the houses to develop from egg to adulthood, where they can facilitate the reproduction of flowering plants! Help host these essential species right in your garden!

# What's all the Buzz about?

Bug houses host pollinators and beneficial bugs!

Set your house up in a sheltered area of your garden or away from the prevailing wind.

Solitary bees love sun to help them get out and about on a cold day. Your house will become fully occupied guicker if it is located close to an existing insect hotspot: a hedge, bank of nectar-rich flowers or a pond, for example.