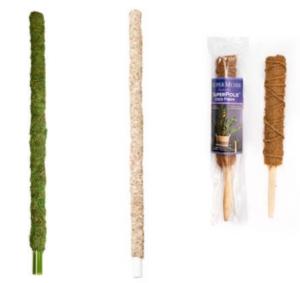

| Green | Mossy | Pole |
|-------|-------|------|
|-------|-------|------|

Blond Mossy Pole

Stackable Coco Pole

| Sizes & Item            | 1  | lum   | bers |
|-------------------------|----|-------|------|
| 18" Green Mossy Pole    | 12 | 22205 |      |
| 24" Green Mossy Pole    | 12 | 22210 |      |
| 30" Green Mossy Pole    | 12 | 22225 |      |
| 36" Green Mossy Pole    | 12 | 22235 |      |
| 24" Blond Mossy Pole    | 12 | 22211 |      |
| 36" Blond Mossy Pole    | 12 | 22236 |      |
| 12" Stackable Coco Pole | 12 | 22100 |      |