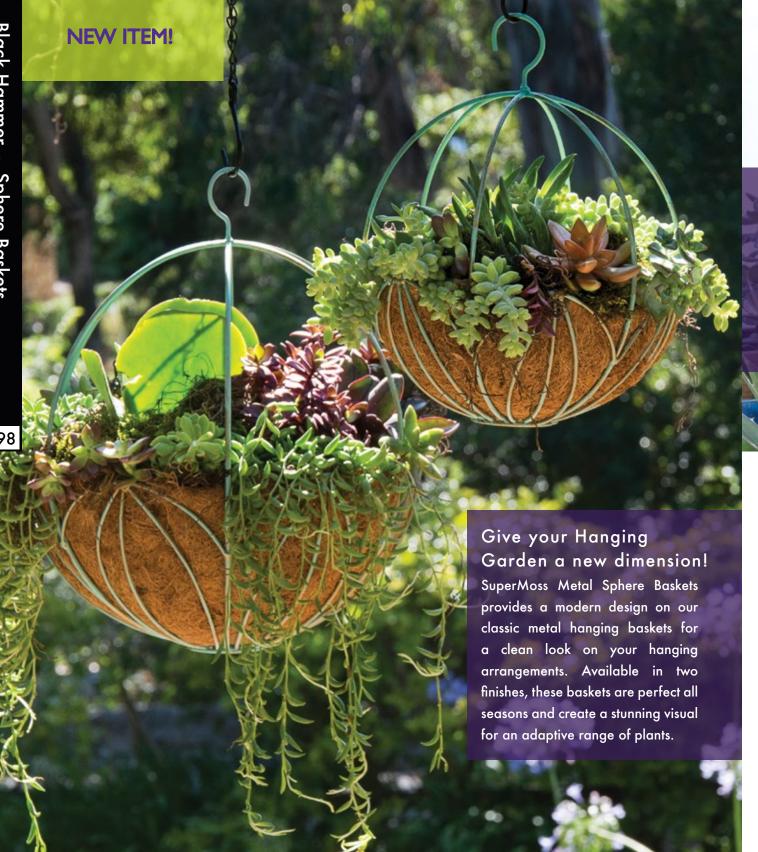

### Hanging **Baskets**

Keep roots moist & happy with a MossWeave hanging basket.

### Black Hammer

Metalwork is functionally lightweight and won't rust. A piece of unique, timeless artistry that lasts for years

Greenhouses, Nurseries & Garden Centers. We get our hands dirty too.