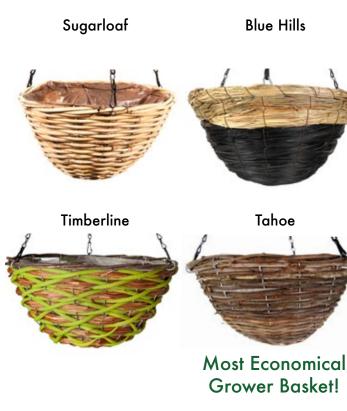

Whistler 14"

Sugarloaf 14"

Snowbird 14"

Timberline 14"

Woodbury 14"

Blue Hills 14"

Tahoe 14"

Baker 14"

Sizes & Item Numbers

29700

29701

29702

29703

29704

29705

29706

Sunburst 12"

Rose

Taos

SuperMoss Wood Woven Baskets are the latest addition to our hanging basket line. These baskets fit any style home from Modern to Victorian to Colonial. Try using Wood Woven baskets as drop-ins for hanging arrangements that come in plastic pots!

### Sizes & Item Numbers

| Stratton 14" | 8 | 29630 |  |
|--------------|---|-------|--|
| June 14"     | 8 | 29631 |  |
| Vail 14"     | 8 | 29632 |  |

| Sizes & Item N | Ju | mbers |  |
|----------------|----|-------|--|
| Silverton 14"  | 8  | 29760 |  |
| Kirkwood 16"   | 8  | 29761 |  |
| Rose 14"       | 8  | 29762 |  |
| Whitetail 13"  | 8  | 29763 |  |
| Taos 14"       | 8  | 29764 |  |
| Alta 14"       | 8  | 29765 |  |