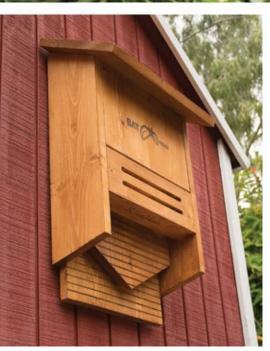

46

Bat House

Hang your birdhouse or mount on a 5 to 30 foot pole in your backyard.

Install your Bat House on a Wooden Post or a Building.

# BENEFICIAL BAT HOUSE

Walnut Stain 15.5"W 23"H 8"D

56200

A single little brown bat can eat over 1,200 garden pests, flies, & mosquitos per hour!

Bats are nocturnal mammals with a large appetite for the bugs that destroy our gardens and bother us in the evenings. Having bats around allows you to rely less on chemical sprays and pesticides. In addition to pest control, bats are also important pollinators. A wide array of plants rely on bat populations. A bat house is a great way to embrace this wonderfully beneficial species that humans rarely see but live right in our backyards!