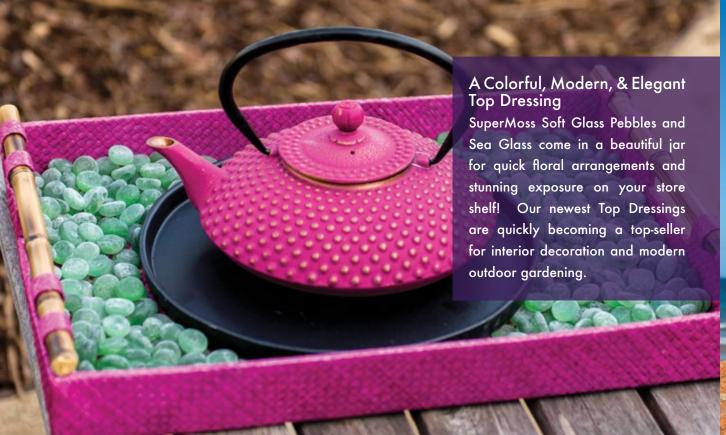

### Sand and Gravel

Our extra fine white quartz sand and decorative gravel is perfect for a beach terrarium, floral applications, a soil amendment, home décor, and arts & crafts!

Introducing our Decorative Stones, Soft Glass Pebbles, and Sea Glass for vases and top dressings in potted plants! Stones create a very modern, clean, and natural aspect to your interior decorations, outdoor gardens, or special events. Each new Top Dressing is packaged in a wide, designed jar, which can be used for fresh floral arrangements or anywhere else in the home!