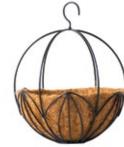

80853

Bird Cage Large

(11.5"x 27")

| Leeds Sphere Basket<br>Small Patina  | 1 | 80300 |  |
|--------------------------------------|---|-------|--|
| Leeds Sphere Basket<br>Medium Patina | 1 | 80301 |  |
| Leeds Sphere Basket<br>Small Black   | 1 | 80303 |  |
| Leeds Sphere Basket<br>Medium Black  | 1 | 80304 |  |