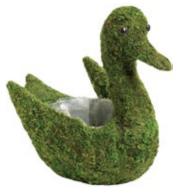

### SuperMoss Deco Baskets Come in All Shapes and Sizes!

Our designs extend from Round to Reindeer...not to mention High Heel! Our unique moss table baskets are a fantastic way to creatively present gift flowers like orchids, lavender, or tulips! Table baskets are smart decorative holders, vases, and containers. All baskets come in our fresh green color and each shape comes in a variety of sizes. SuperMoss Deco Baskets are a great place to start your next creative floral project!

**Swan Planter** 

| ( D)    |            |
|---------|------------|
| - TO 18 | Coffee Cup |

| DIZES & HEILLAUI                  |    |       |  |
|-----------------------------------|----|-------|--|
| 5" Watering Can Planter           | 12 | 55259 |  |
| 7" Watering Can Planter           | 12 | 55260 |  |
| 9" Watering Can Planter           | 12 | 55261 |  |
| 4" Deco Coffee Cup Planter        | 12 | 55254 |  |
| 6" Deco Coffee Cup Planter        | 12 | 55256 |  |
| Swan Planter (13" x 8.5" x 12.5") | 6  | 55406 |  |