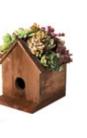

Welcome Your Feathered

SuperMoss Deco Bird Houses are

uniquely made just like our Deco

Basket Line. Handcrafted from our

vibrant green Mountain Moss, wicker

and rattan, which are natural nesting

materials for birds. from our vibrant

green Mountain Moss and wicker,

which are natural nesting materials for

birds so they can truly feel at home! \*For consistent outdoor use, we

recommend our Woven Birdhouses,

which last season after season.