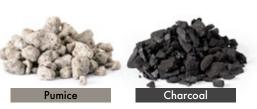

Top Dress and Plants Improve Soil Quality with Soil Amendments!

Introducing our newest line of horticultural soil amendments. Choose from Lava Rock, Pumice, and Activated Charcoal.

Overwatering your plants? Try adding some pumice in your soil mix to aid with drainage. If you have a planter without a drainage hole, Lava Rocks can be placed at the bottom to prevent your plant from getting root rot. And last but not least, Activated Charcoal eliminates bacteria and smelly odors in your potting soil.

# Sizes & Item Numbers

|                               | 1 Cu Ft. | 1 Qt. |
|-------------------------------|----------|-------|
|                               | 1        | 12    |
| Black Lava Rock (3/8" - 3/4") | 24520    | 24541 |
| Red Lava Rock (3/8" - 3/4")   | 24521    | 24540 |
| Mix Lava Rock (3/8" - 3/4")   | 24522    | 24542 |
| Pumice (1/2")                 | -        | 24550 |
| Pumice (1/4")                 | -        | 24551 |
| Activated Charcoal            | -        | 24331 |