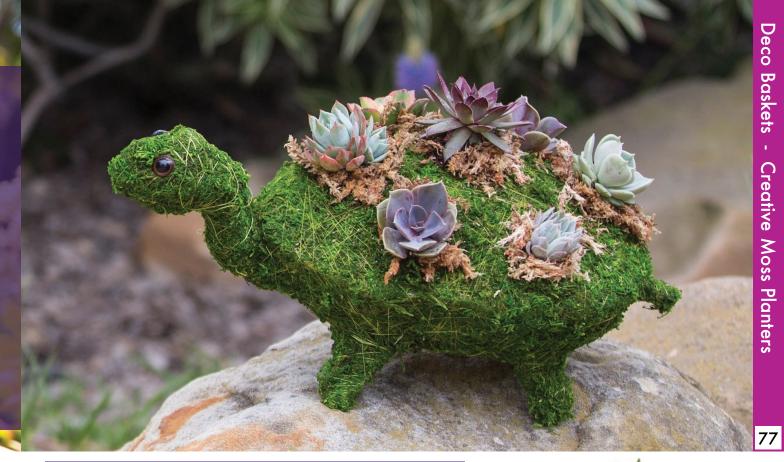

### SuperMoss Deco Baskets Come in All Shapes and Sizes!

Our designs extend from Round to Reindeer...not to mention High Heel! Our unique moss table baskets are a fantastic way to creatively present gift flowers like orchids, lavender, or tulips! Table baskets are smart decorative holders, vases, and containers. All baskets come in our fresh green color and each shape comes in a variety of sizes. SuperMoss Deco Baskets are a great place to start your next creative floral project!

### Sizes & Item Numbers

| 4" Reindeer Planter (12" x 7.5" x 12") | 10 | 55401 |  |
|----------------------------------------|----|-------|--|
| 6" Reindeer Planter (15" x 9" x 16")   | 8  | 55402 |  |
| Cowboy Hat Small Planter (11" x 3.5")  | 6  | 55569 |  |
| Cowboy Hat Large Planter (14" x 4.5")  | 6  | 55570 |  |
| Turtle Planter (15" x 7.5" x 6")       | 6  | 55410 |  |
| Doggy Planter (13" x 6.5" x 11")       | 6  | 55408 |  |

Cowboy Hat

**Turtle Planter** 

Reindeer Planter

**Doggy Planter** 

Beaumont PalmWeave Basket

Creekside PalmWeave Basket