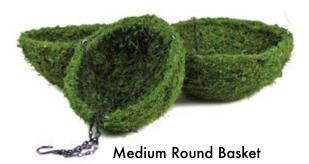

\* "D" includes Retail Stack

Moss Woven Baskets Last
Season After Season!
SuperMoss Natural Moss Hanging
Baskets are of show-stopping beauty
and time-tested quality. They are each
individually woven and made from
our vibrant green Mountain Moss.

<sup>\* &</sup>quot;D" includes Retail Stack

SuperMoss Woven Baskets

are Built for the Elements!

SuperMoss Natural Moss Hanging Baskets are of show-stopping beauty

and time-tested quality. They are

each individually woven and made

from our vibrant green Mountain

Moss. SuperMoss Hanging Baskets are extremely durable and meant

for outdoor and garden use. The

baskets maintain their shape

through waterings and will not

deteriorate for multiple years.