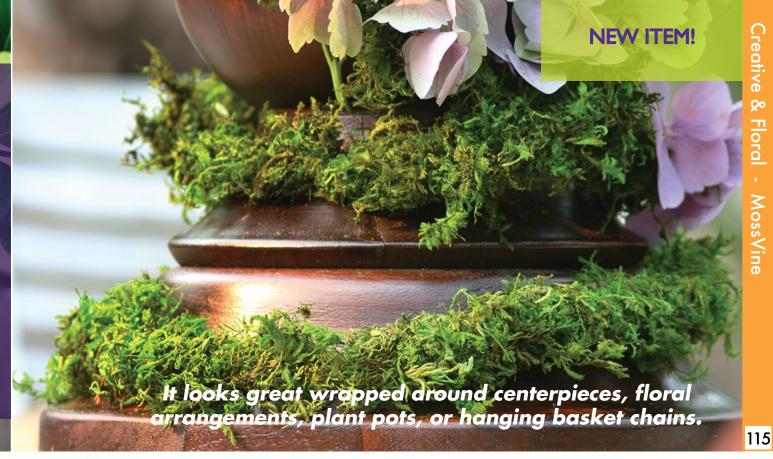

| 12 | 26315 |  |
| 14in Circle (3 units)         | 12 | 26320 |  |
| 16in Circle (3 units)         | 12 | 26325 |  |
| 18in Circle (3 units)         | 12 | 26330 |  |
| 24in Circle (1 unit)          | 12 | 26331 |  |
| Mix (4 units: 4", 5", 6", 8") | 12 | 26335 |  |
| 36in Xmas Tree Skirt          | 1  | 22460 |  |

Keeps Soil Moist and Roots

They are made from a high-quality mesh backing that is durable and easy to cut into any shape. The mesh backing won't inhibit watering

your plant, it actually helps keep the soil moist. The moss is securely adhered to the backing, making for a re-useable and long-lasting product. The mat can be applied to any flowerpot directly out of its packaging. No tools required! There's no limit to what you can do

with your InstantGreen®!

from Drying









Mossy Floral Wire

| MossVine 6 ft Bag              | 12 | 22710 |  |
|--------------------------------|----|-------|--|
| MossVine 12 ft Bag             | 12 | 22711 |  |
| MossVine 60 ft Roll            | 1  | 22712 |  |
| Mossy Floral Wire 12 ft Bag    | 12 | 22721 |  |
| Mossy Floral Wire 60 ft Roll   | 1  | 22731 |  |
| Mossy Floral Ties 5" 12 pieces | 12 | 22740 |  |

#### MossVines and Mossy Floral Wire are Great for Trellises and Climbing Plants!

SuperMoss MossVine is our trademarked creation that is as versitile as any of our mosses. It is made from our beautifully preserved green Mountain Moss and durably designed to last. Our MossVine is a fun mossy garland that can be hung, wrapped, coiled, or bent into any shape imaginable!







Grapevine Branch & Planter, Manzanita