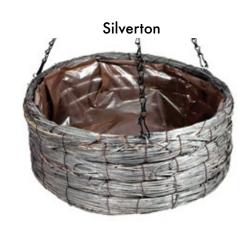

### Sizes & Item Numbers

| Stratton 14" | 8 | 29630 |  |
|--------------|---|-------|--|
| June 14"     | 8 | 29631 |  |
| Vail 14"     | 8 | 29632 |  |

| Sizes & Item N | Ju | mbers |  |
|----------------|----|-------|--|
| Silverton 14"  | 8  | 29760 |  |
| Kirkwood 16"   | 8  | 29761 |  |
| Rose 14"       | 8  | 29762 |  |
| Whitetail 13"  | 8  | 29763 |  |
| Taos 14"       | 8  | 29764 |  |
| Alta 14"       | 8  | 29765 |  |