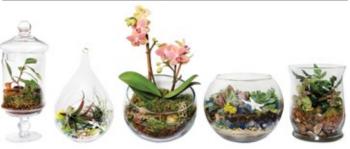

# 58

White Sand Terrarium Gravel
Natural Sphagnum Moss
Chartreuse Reindeer Moss
Azul Reindeer Moss Sea Glass

### **Forest Terrarium Kit**

Mossy Fir Bark Sheet Moss Forest Moss Grass Green Spanish Moss Decorative Stones Natural Branched Lichen

### **Desert Terrarium Kit**

Reflective Glass Activated Charcoal **Decorative Stones** Reindeer Moss White Sand

inside your home! Our Beach Terrarium Kit & Forest Terrarium Kit include all the elements you need to create a beautiful, multi-layered mini garden for your home.

| <u> </u>                   | <u>1                                    </u> | <u>unn</u> | <u>oers</u> |
|----------------------------|----------------------------------------------|------------|-------------|
| Beach Terrarium Kit (40z)  | 12                                           | 90422      |             |
| Forest Terrarium Kit (40z) | 12                                           | 90423      |             |
| Desert Terrarium Kit (40z) | 12                                           | 90424      |             |
| Beach Terrarium Kit (80z)  | 12                                           | 90420      |             |
| Forest Terrarium Kit (80z) | 12                                           | 90421      |             |
| Desert Terrarium Kit (80z) | 12                                           | 90425      |             |
|                            |                                              |            |             |