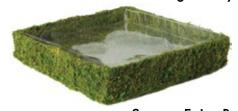

Round Fairy Basket

| Square | Fairy | Baske |
|--------|-------|-------|
| 0904.0 | /     | Dasko |

| Sizes & Ite         | <u>m l</u> | Numbers |  |
|---------------------|------------|---------|--|
| Round 20in          | 8          | 50332   |  |
| Round 15in          | 10         | 50331   |  |
| Rectangle 24 x 12in | 8          | 50342   |  |
| Rectangle 18 x 12in | 10         | 50341   |  |
| Square 20 x 20in    | 8          | 50352   |  |
| Square 15 x 15in    | 10         | 50351   |  |