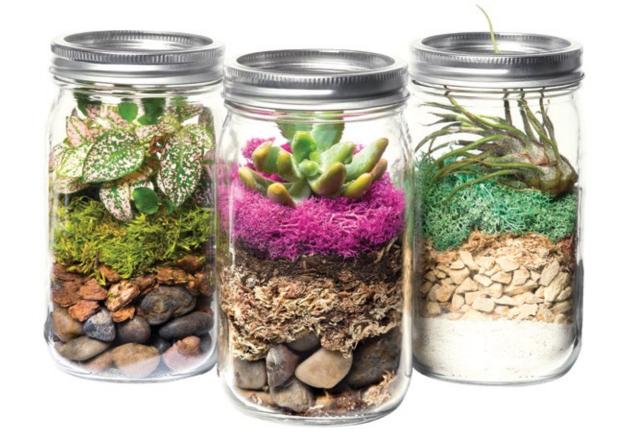

Beach Terrarium Kit

Forest Terrarium Kit

Collection

**Terrarium Jar** 

Includes: Mint Reindeer Moss Natural Sphagnum Moss Gravel White Sand 32oz Glass Jar Natural Twine

Includes: Pink Reindeer Moss Potting Soil Sphagnum Moss Mixed Stones 32oz Glass Jar Natural Twine

Includes: Green Forest Moss Potting Soil Orchid Bark **Mixed Stones** 32oz Glass Jar Natural Twine

Perfect for a party favor, housewarming gift, birthday present or a special something for your teacher! This gift item is bound to be one of your most popular sellers!

| Item Numbers        |    |       |  |  |  |
|---------------------|----|-------|--|--|--|
| Laguna Jar (32oz)   | 12 | 90410 |  |  |  |
| Portland Jar (32oz) | 12 | 90411 |  |  |  |
| Newport Jar (32oz)  | 12 | 90412 |  |  |  |