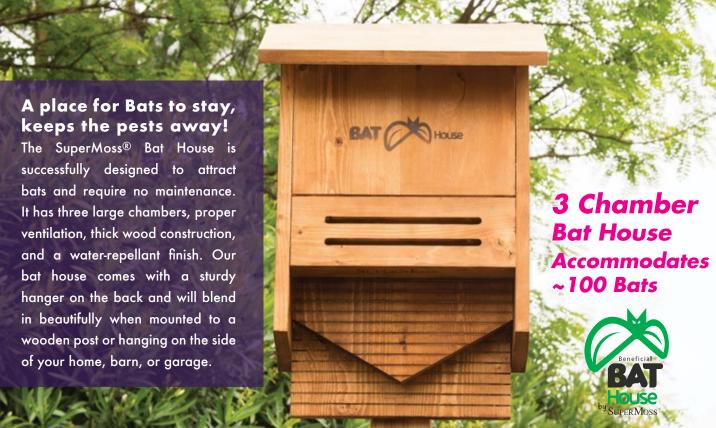

Hang your birdhouse or mount on a 5 to 30 foot pole in your backyard.

Install your Bat House on a Wooden Post or a Building.

# BENEFICIAL BAT HOUSE

Walnut Stain 15.5"W 23"H 8"D

56200

A single little brown bat can eat over 1,200 garden pests, flies, & mosquitos per hour!

Bats are nocturnal mammals with a large appetite for the bugs that destroy our gardens and bother us in the evenings. Having bats around allows you to rely less on chemical sprays and pesticides. In addition to pest control, bats are also important pollinators. A wide array of plants rely on bat populations. A bat house is a great way to embrace this wonderfully beneficial species that humans rarely see but live right in our backyards!