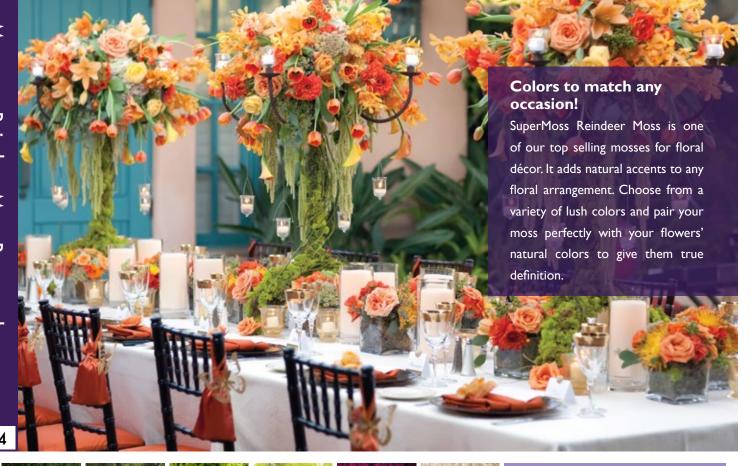

## What will you use reindeer moss for?

### SuperMoss: Feel the Difference!

Reindeer Moss has a fresh, soft, and spongy feel. Simple and fun to use, it is a true pleasure to work with; rest assured that its beautiful color won't fade! We have spent years perfecting the process we use, preserving our mosses to last for a long time.

### What sizes does reindeer moss come in? Visit page 1 for our packaging 101

Spanish Moss Preserved