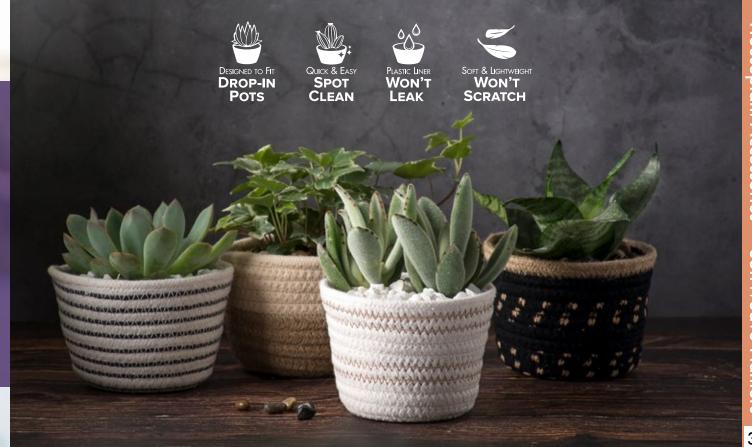

# Sizes & Item Numbers

SoftWeave® 4" Mix 3 Sets of 4 Planters 5.2"L 5.2"W 3.5"H

12 54009

Ideal for 4 in Drop-in Pot

SoftWeave® 6" Mix 1 Sets of 5 Planters 6.3"L 6.3"W 5.5"H

54019

Ideal for 6 in Drop-in Pot

**LEAK** 

SoftWeave® 1 - 3 Gal Planter Mix 2 Sets of 3 Planters 13"L 13"W 13"D

54069

Ideal for 1 - 3 Gal Drop-in Pot

SuperMoss® SoftWeave Baskets is the quick way to elevate plastic pots without replanting. These Natural Cotton baskets are soft and will never scratch your hardwood floors again while moving heavy houseplants. The large planters include a plastic dish specially designed to help your basket keep its beautiful shape.

36

Three 6" pots fit perfectly in this plastic-lined handcrafted basket