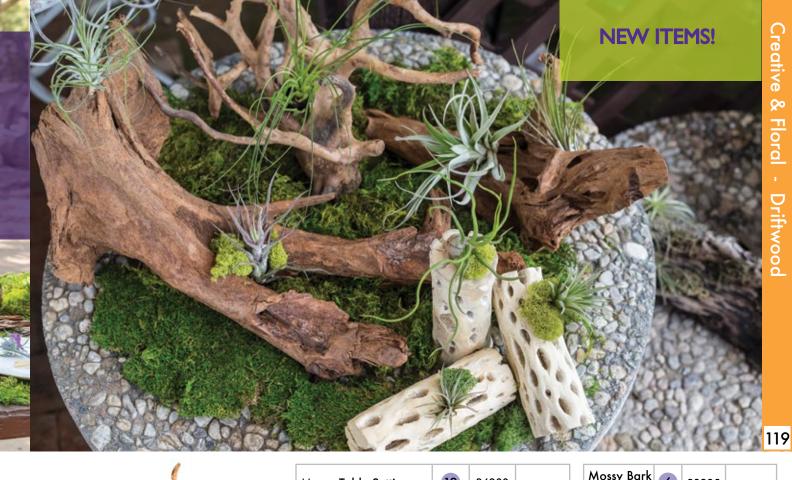

Manzanita Branch & Root for air plant display, floral, Succulents, Orchid, Bromeliads

SuperMoss Grapevine and Manzanita create beautiful planters and accent pieces. Use this stunning wood for floral design, air plant displays, succulent plants, and bromeliads. Balancing rustic and elegant, these branches and planters are perfect for any setting.



### Sizes & Item Numbers

| Grapevine Branch MD<br>19"- 24"  | 1 | 23494 |  |
|----------------------------------|---|-------|--|
| Grapevine Planter MD<br>10"- 14" | 1 | 23495 |  |
| Manzanita Root SM<br>13"- 18"    | 1 | 23496 |  |
| Manzanita Root MD<br>19"- 24"    | 1 | 23497 |  |
| Manzanita Branch SM<br>13"- 18"  | 1 | 23498 |  |
| Manzanita Branch MD<br>19"- 24"  | 1 | 23499 |  |
|                                  |   |       |  |













Hollow Log





05270

23491

05319

23296

Cholla Wood 6" (3 set)

Spider Wood (12"- 24")

Malaysian Driftwood (11" - 13")

Cholla Wood 12"

| (10" - 15")                                   | 6  | 23295 |  |
|-----------------------------------------------|----|-------|--|
| Deco Bark<br>80.75 in <sup>3</sup> Bag        | 12 | 23254 |  |
| Deco Bark<br>200 in³ Bag                      | 10 | 23206 |  |
| Deco Bark<br>480 in³ Bag                      | 10 | 23205 |  |
| Deco Bark<br>200 in <sup>3</sup><br>Disp. Box | 10 | 23209 |  |
| Deco Bark<br>1564 in³ Box<br>(5 lbs.)         | 1  | 23255 |  |



Mossy Bark



Deco Bark







|       | Prift | wood   |
|-------|-------|--------|
| Sinks | in    | Water! |









SuperMoss Sisal is the natural round fiber from the leaves of th