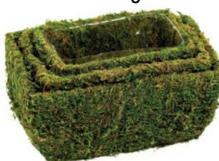

### SuperMoss Deco Baskets Come in All Shapes and Sizes!

Our designs extend from Round to Reindeer...not to mention High Heel! Our unique moss table baskets are a fantastic way to creatively present gift flowers like orchids, lavender, or tulips! Table baskets are smart decorative holders, vases, and containers. All baskets come in our fresh green color and each shape comes in a variety of sizes. SuperMoss Deco Baskets are a great place to start your next creative floral project!