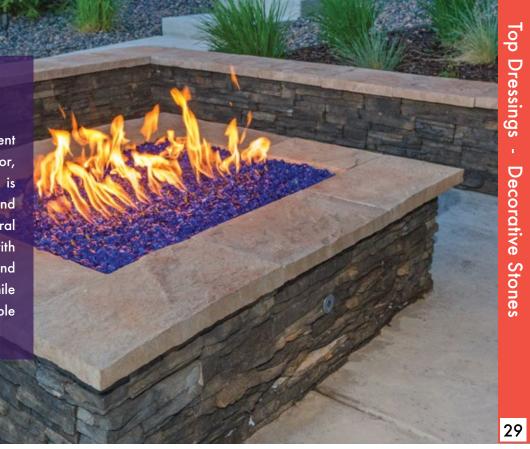

### SuperMoss Fire Glass completes your backyard remodel!

Our fire glass comes in 5 different colors to match outdoor decor, season, and environment. It is tempered glass that can withstand the heat from propane and natural gas fireplaces. It looks great with all styles of outdoor furniture and modern architectural styles, while still complimenting fashionable remodels in older homes.

### Great for Landscape and Fire Pits!