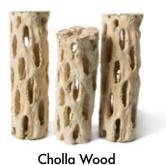

anzanita Branch SM<br>13"- 18"  | 1 | 23498 |  |
| Manzanita Branch MD<br>19"- 24"  | 1 | 23499 |  |
|                                  |   |       |  |













Hollow Log





05270

23491

05319

23296

Cholla Wood 6" (3 set)

Spider Wood (12"- 24")

Malaysian Driftwood (11" - 13")

Cholla Wood 12"

| (10" - 15")                                   | 6  | 23295 |  |
|-----------------------------------------------|----|-------|--|
| Deco Bark<br>80.75 in <sup>3</sup> Bag        | 12 | 23254 |  |
| Deco Bark<br>200 in³ Bag                      | 10 | 23206 |  |
| Deco Bark<br>480 in³ Bag                      | 10 | 23205 |  |
| Deco Bark<br>200 in <sup>3</sup><br>Disp. Box | 10 | 23209 |  |
| Deco Bark<br>1564 in³ Box<br>(5 lbs.)         | 1  | 23255 |  |



Mossy Bark



Deco Bark







|       | Prift | wood   |
|-------|-------|--------|
| Sinks | in    | Water! |









SuperMoss Sisal is the natural round fiber from the leaves of the Agave succulent. It has a smooth and soft feel, which makes it perfect for either floral or craft uses. Sisal comes in many vibrant colors, so can be used to dress flowerpots and potted plants or as a filler for gift boxes or baskets. Sisal is popularly used by interior decorators and designers because it can be beautifully paired to match flower color, home décor, or the

#### Great in Gift Baskets or **Around Plants**

It comes in a wide variety of colors, so it is easy to pair with flower color or home & garden décor. Wood Moss is also an exciting liner for presents, gift baskets, and picnic baskets. Available in SuperMoss retail