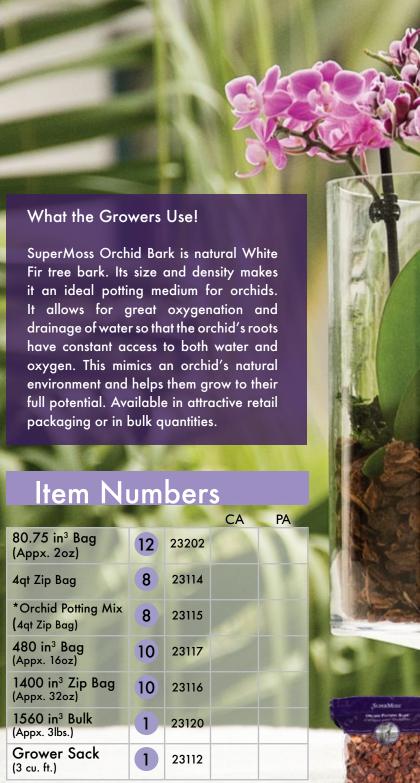

### Orchid Products & Keep 'em up Accessories straight.

Have a little fun with your orchids!

### **End Caps &** Displays

Free display programs for your store, garden center, or market.

Garden

Soils

Bamboo

|   |              |             |            |            |          |         | Si  |
|---|--------------|-------------|------------|------------|----------|---------|-----|
| , | Forest       | Basil       | Apple      | Chartreuse | Fuchsia  | Natural | 120 |
|   |              |             |            |            |          | E STA   | 175 |
|   | w            | <b>( ##</b> |            |            |          |         | 175 |
|   | Moss Green   | Mint        | Azul       | Royal Blue | Lavender | Purple  | 326 |
|   |              |             |            |            |          |         | 263 |
|   |              |             | · 以注:      |            |          |         | 534 |
|   | Red          | Wine        | Dusty Rose | Pink       | Brown    | Rust    | 140 |
|   | 1            |             | <b>有</b> 。 |            |          |         | 140 |
|   | and the same |             |            |            | T. T.    |         | 156 |
|   | Mango        | Sunflower   | Cashmere   | White      | Black    |         | 495 |

| Sizes                    |    |                   |                  |
|--------------------------|----|-------------------|------------------|
|                          |    | REGULAR<br>COLORS | SPECIAL<br>ORDER |
| 120 in³ Bag              | 12 |                   |                  |
| 175 in³ Bag              | 10 |                   |                  |
| 175 in <sup>3</sup> Box  | 12 |                   |                  |
| 326 in³ Bag              | 10 |                   |                  |
| 265 in³ Box              | 12 |                   |                  |
| 534 in³ Bag              | 10 |                   |                  |
| 1400 in <sup>3</sup> Bag | 10 |                   |                  |
| 1565 in³ Bulk            | 1  |                   |                  |
| 4950 in³ Bulk            | 1  |                   |                  |

|            | 120 in³<br>Bag | 175 in³<br>Bag | 175 in³<br>Box | 326 in³<br>Bag | 265 in³<br>Box | 534 in³<br>Bag | 1400 in³<br>Bag | 1565 in³<br>Bulk | 4950 in³<br>Bulk |
|------------|----------------|----------------|----------------|----------------|----------------|----------------|-----------------|------------------|------------------|
| Apple      | 23130          | 21711          | -              | 23131          | -              | 23132          | 23133           | 23134            | 23135            |
| Azul       | 25160          | -              | -              | 25161          | -              | -              | -               | 25162            | 25138            |
| Basil      | 23080          | 23081          | 23087          | 23082          | 23088          | 25154          | 23084           | 25155            | 23086            |
| Black      | 25123          | -              | -              | 23151          | -              | -              | -               | 21786            | 21790            |
| Brown      | 23090          | -              | -              | 23092          | -              | -              | -               | 23095            | 23096            |
| Cashmere   | 25165          | -              | -              | 25166          | -              | -              | -               | 25167            | 23148            |
| Chartreuse | 21708          | 21707          | 23121          | 21669          | 25111          | 21644          | 21763           | 21773            | 21497            |
| Dusty Rose | 25126          | -              | -              | 23152          | -              | -              | -               | 25150            | 21791            |
| Forest     | 21703          | 21729          | 23128          | 21757          | 25112          | 21761          | 21762           | 21710            | 21499            |
| Fuchsia    | 23164          | 23165          | 23179          | 23166          | 25137          | 23167          | 23168           | 23169            | 25139            |
| Lavender   | 25157          | -              | -              | 25158          | -              | -              | -               | 25159            | 23244            |
| Mango      | 25125          | -              | -              | 23153          | -              | -              | -               | 25151            | 21794            |
| Mint       | 23136          | -              | -              | 23137          | -              | -              | -               | 23138            | 23245            |
| Moss Green | 25116          | 23140          | 23122          | 25140          | 25142          | 25114          | 23158           | 25115            | 21792            |
| Natural    | 21702          | 21712          | 23119          | 21722          | 25113          | 21732          | 21871           | 21742            | 21498            |
| Pink       | 23198          | -              | -              | 23199          | -              | -              | -               | 23099            | 23246            |
| Purple     | 25124          | -              | -              | 25141          | -              | -              | -               | 25145            | 21798            |
| Red        | 25122          | -              | -              | 23149          | -              | -              | -               | 21785            | 21793            |
| Royal Blue | 25128          | -              | -              | 23194          | <u>-</u>       | -              | -               | 25121            | 25129            |
| Rust       | 25626          | -              | -              | 23188          | -              | -              | -               | 23189            | 23191            |
| Sunflower  | 21493          | -              | -              | 21494          | -              | -              | -               | 21495            | 21496            |
| White      | 23192          | -              | -              | 23193          | -              | -              | -               | 23197            | 23247            |
| Wine       | 25168          | -              | -              | 25169          | -              | -              | -               | 25172            | 23231            |