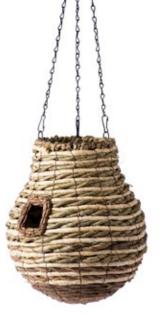

Plantable Maison Patio

**Plantable** Maison

Open Porch

Bird Feeders & Plantables

43

Pineapple Plantable Birdhouse

Air Balloon Plantable Birdhouse

# Sizes & Item Numbers

| <u>olzes ox Helli i</u>                           | <u> </u> |       |  |
|---------------------------------------------------|----------|-------|--|
| Air Balloon Plantable<br>Birdhouse (10.5"x 15.5") | 6        | 56702 |  |
| Pineapple Plantable<br>Birdhouse (10.25"x 12")    | 6        | 56705 |  |