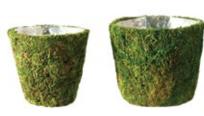

# Great for Mother's Day & Other

| Sizes & Item Numbers            |          |  |
|---------------------------------|----------|--|
| Small (7.9" x 3.7" x 5.1"/9.9") | 12 55501 |  |
| Med (8.5" x 3" x 5")            | 12 55502 |  |
| Large (10.5" x 3.75" x 9.75")   | 12 55503 |  |
| Set of 3                        | 6 55500  |  |

# Sizes & Item Numbers

| Wicker Handle Set            | 6 | 55504 |  |
|------------------------------|---|-------|--|
| Wicker Side Set              | 6 | 55505 |  |
| Wicker Front and Back<br>Set | 6 | 55506 |  |
| Lavender Purse Set of 3      | 6 | 55700 |  |

variety.

Floral Gifts!

**Beautiful Moss Purses & Pocket Books** SuperMoss Decorative Baskets are a cute way to organize both indoor & outdoor floral arrangements or centerpieces. They are made from the same high-quality green Mountain Moss as the rest of our creative line. We design decorative table baskets in an ample