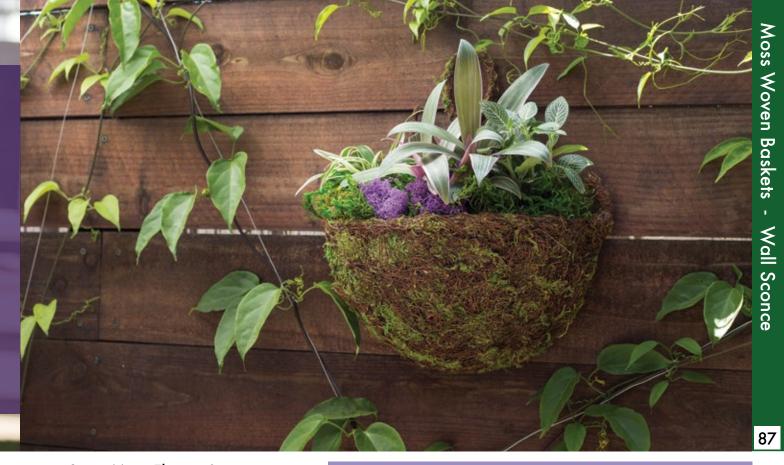

### SuperMoss Flower & Herb Sconces

SuperMoss Flower and Herb Sconces can fit almost anywhere in the home or garden! They are perfect outside the kitchen door for just the herbs you need. Every home can have an herb garden at its doorstep...literally! Our sconces look great with flowers or fragrant plants like Jasmine. Each time you leave in the morning or come home, you'll open the door to a wonderfully peaceful smell.