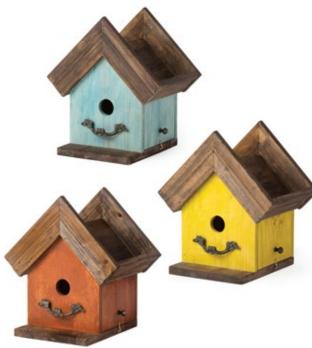

### Medium BirdHouses MED. Raindrop w/Wicker and Chain 56050 (9.5"x10.5") MED. Raindrop w/Chain 56051 (9.5"x10.5") MED. Maison w/ Chain 56052 (9.5"x10.5") MED. Bungalow w/ Chain 56053 (9.5"x10.5") Metal Birdhouse Display 1 82508 $(21W \times 21D \times 78H)$

Birds

Bees

**Birdhouses** 

**NEW ITEM!** 

Deco Raindrop

|      | CI I  |
|------|-------|
| Deco | Shack |

| C | 0 |
|---|---|
|   |   |
|   |   |

Deco Bungalow Deco Maison

# C---- | D:--| | | -----

| omali diranouses                        |   |       |  |  |
|-----------------------------------------|---|-------|--|--|
| SM. Vined Raindrop (6"x10")             | 6 | 56026 |  |  |
| SM. Shack Vined Roof (6"x 8")           | 6 | 56015 |  |  |
| SM. Maison (7"x 7")                     | 6 | 56036 |  |  |
| SM. Rimmed Bungalow (6"x 7")            | 6 | 56019 |  |  |
| Metal Birdhouse Display 21W x 21D x 78H | 1 | 82508 |  |  |

Welcome Your Feathered

SuperMoss Deco Bird Houses are

uniquely made just like our Deco

Basket Line. Handcrafted from our

vibrant green Mountain Moss, wicker

and rattan, which are natural nesting

materials for birds. from our vibrant

green Mountain Moss and wicker,

which are natural nesting materials for

birds so they can truly feel at home! \*For consistent outdoor use, we

recommend our Woven Birdhouses,

which last season after season.

Friends!

LG. Bungalow

LG. Maison

| Large          | BirdHouses |
|----------------|------------|
| IC Daile de au | / Chain    |

| Large biranouses                             |   |       |  |
|----------------------------------------------|---|-------|--|
| LG. Raindrop w/ Chain<br>(10"x 13")          | 6 | 56010 |  |
| LG. Maison w/ Chain<br>(11"x 12")            | 6 | 56012 |  |
| LG. Bungalow w/ Chain (11"x 15")             | 6 | 56013 |  |
| LG. Loghouse w/ Chain (10.2"x 9.5" x 9")     | 6 | 56014 |  |
| LG. Farmhouse w/ Chain (11"x 12" x 11")      | 6 | 56007 |  |
| Metal Birdhouse Display<br>(21W x 21D x 78H) | 1 | 82508 |  |