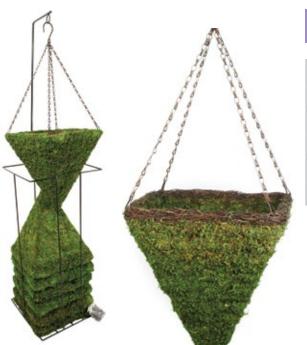

\* "D" includes Retail Stack

Moss Woven Baskets Last
Season After Season!
SuperMoss Natural Moss Hanging
Baskets are of show-stopping beauty
and time-tested quality. They are each
individually woven and made from
our vibrant green Mountain Moss.

Moss Woven Baskets

Square

They come in Spring Green and accommodate the following different shapes: Round, Square, Pyramid, and Window Basket Rectangle. We also offer our woven baskets with a dark brown wicker rim. Each basket comes in at least three different sizes and are available in complete sets. For garden centers, hardware stores, and food markets, we have developed an elegant Woven Basket Retail Stack that holds 8 individual baskets.

<sup>\* &</sup>quot;D" includes Retail Stack

SuperMoss Woven Baskets

are Built for the Elements!

SuperMoss Natural Moss Hanging Baskets are of show-stopping beauty

and time-tested quality. They are

each individually woven and made

from our vibrant green Mountain

Moss. SuperMoss Hanging Baskets are extremely durable and meant

for outdoor and garden use. The

baskets maintain their shape

through waterings and will not

deteriorate for multiple years.

Cone Basket

### Sizes & Item Numbers

|                                           | , | Moss   | Wicker Rim |
|-------------------------------------------|---|--------|------------|
| Set of 2                                  | 2 |        |            |
| Small & Large Nested                      |   | 29384  | 29386      |
| Small Cone Basket Refill                  | 6 |        |            |
| (10.5" x 13")                             |   | 29281  | 29283      |
| Large Cone Basket Refill<br>(12.5" x 15") |   |        |            |
|                                           | 6 | 29280  | 29282      |
| Small Cone Retail Stack                   |   |        |            |
| (10.5" x 13")                             | 6 | 29281D | 29283D     |
| Large Cone Retail Stack<br>(12.5" x 15")  |   |        |            |
|                                           | 0 | 29280D | 29282D     |
|                                           |   |        |            |