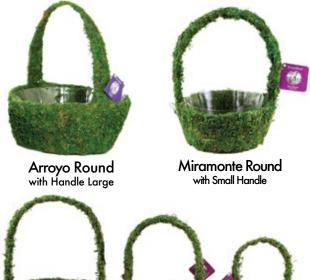

Vista Round with Tall Handle

| Arroyo Med (11.2" x 4.7"/13.8")    | 12                 | 55522       |         |
|------------------------------------|--------------------|-------------|---------|
| Arroyo Large (12.6" x 5.5"/15")    | Sold in a set of 3 |             |         |
| Set of 3                           | 6                  | 55520       |         |
| Miramonte Small (5.1" x 2.6"/8.3") | 12                 | 55511       |         |
| Miramonte Med (6.7" x 3.2" /9.5")  | Sc                 | old in a se | et of 3 |
| Miramonte Large (8.3" x 3.7"/11")  | 12                 | 55513       |         |
| Set of 3                           | 6                  | 55510       |         |
| Vista Small (4.5" × 5.5" /8")      | 12                 | 55591       |         |
| Vista Med (6.7" x 3.2" /9.5")      | Sol                | ld in a s   | et of 3 |
| Vista Large (8.3" x 3.7"/11")      | 12                 | 55593       |         |
| Set of 3                           | 6                  | 55590       |         |