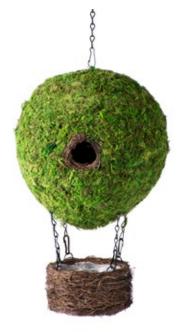

Plantable Maison Patio

**Plantable** Maison

Open Porch

Bird Feeders & Plantables

43

Pineapple Plantable Birdhouse

Air Balloon Plantable Birdhouse

# Sizes & Item Numbers

| <u>olzes ox Helli i</u>                           | <u> </u> |       |  |
|---------------------------------------------------|----------|-------|--|
| Air Balloon Plantable<br>Birdhouse (10.5"x 15.5") | 6        | 56702 |  |
| Pineapple Plantable<br>Birdhouse (10.25"x 12")    | 6        | 56705 |  |