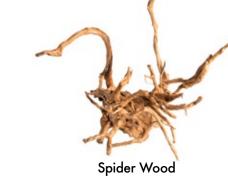

Root for air plant display, floral, Succulents, Orchid, Bromeliads

SuperMoss Grapevine and Manzanita create beautiful planters and accent pieces. Use this stunning wood for floral design, air plant displays, succulent plants, and bromeliads. Balancing rustic and elegant, these branches and planters are perfect for any setting.



### Sizes & Item Numbers

| Grapevine Branch MD<br>19"- 24"  | 1 | 23494 |  |
|----------------------------------|---|-------|--|
| Grapevine Planter MD<br>10"- 14" | 1 | 23495 |  |
| Manzanita Root SM<br>13"- 18"    | 1 | 23496 |  |
| Manzanita Root MD<br>19"- 24"    | 1 | 23497 |  |
| Manzanita Branch SM<br>13"- 18"  | 1 | 23498 |  |
| Manzanita Branch MD<br>19"- 24"  | 1 | 23499 |  |
|                                  |   |       |  |













Hollow Log





05270

23491

05319

23296

Cholla Wood 6" (3 set)

Spider Wood (12"- 24")

Malaysian Driftwood (11" - 13")

Cholla Wood 12"

| (10" - 15")                                   | 6  | 23295 |  |
|-----------------------------------------------|----|-------|--|
| Deco Bark<br>80.75 in <sup>3</sup> Bag        | 12 | 23254 |  |
| Deco Bark<br>200 in³ Bag                      | 10 | 23206 |  |
| Deco Bark<br>480 in³ Bag                      | 10 | 23205 |  |
| Deco Bark<br>200 in <sup>3</sup><br>Disp. Box | 10 | 23209 |  |
| Deco Bark<br>1564 in³ Box<br>(5 lbs.)         | 1  | 23255 |  |



Mossy Bark



Deco Bark







|       | Prift | wood   |
|-------|-------|--------|
| Sinks | in    | Water! |









SuperMoss Sisal is the natural round fiber from the leaves of the Agave succulent. I