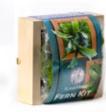

### Fern Kit Included:

Natural Wood Frame Planter Blond Sphagnum Moss Round InstantGreen Moss Mat Grass Green Spanish Moss Basil Reindeer Moss

| Small Fern Kit<br>6"x6" Frame | 6 | 90471 |  |
|-------------------------------|---|-------|--|
| Large Fern Kit                | 6 | 90472 |  |

14"x14" Frame

We have made it simple for you and created a kit with our new Wood Frame planter. Everything you need to create your own masterpiece is included except the plant.

We Recommend the following Plants: Staghorn Fern, Bird's-nest Fern, Elkhorn fern, Platycerium Superbum, Nidularium Bromeliad.