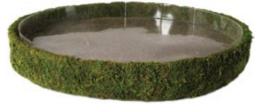

Round Fairy Basket

| Square | Fairy | Baske |
|--------|-------|-------|
| 0904.0 | /     | Dasko |

| Sizes & Ite         | <u>m l</u> | Numbers |  |
|---------------------|------------|---------|--|
| Round 20in          | 8          | 50332   |  |
| Round 15in          | 10         | 50331   |  |
| Rectangle 24 x 12in | 8          | 50342   |  |
| Rectangle 18 x 12in | 10         | 50341   |  |
| Square 20 x 20in    | 8          | 50352   |  |
| Square 15 x 15in    | 10         | 50351   |  |