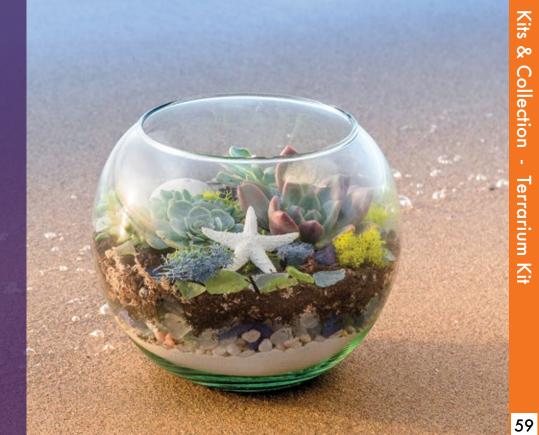

# 58

White Sand Terrarium Gravel
Natural Sphagnum Moss
Chartreuse Reindeer Moss
Azul Reindeer Moss Sea Glass

### **Desert Terrarium Kit**

Reflective Glass Activated Charcoal **Decorative Stones** Reindeer Moss White Sand

inside your home! Our Beach Terrarium Kit & Forest Terrarium Kit include all the elements you need to create a beautiful, multi-layered mini garden for your home.

| <u> </u>                   | <u>1                                    </u> | <u>unn</u> | <u>oers</u> |
|----------------------------|----------------------------------------------|------------|-------------|
| Beach Terrarium Kit (40z)  | 12                                           | 90422      |             |
| Forest Terrarium Kit (40z) | 12                                           | 90423      |             |
| Desert Terrarium Kit (40z) | 12                                           | 90424      |             |
| Beach Terrarium Kit (80z)  | 12                                           | 90420      |             |
| Forest Terrarium Kit (80z) | 12                                           | 90421      |             |
| Desert Terrarium Kit (80z) | 12                                           | 90425      |             |
|                            |                                              |            |             |