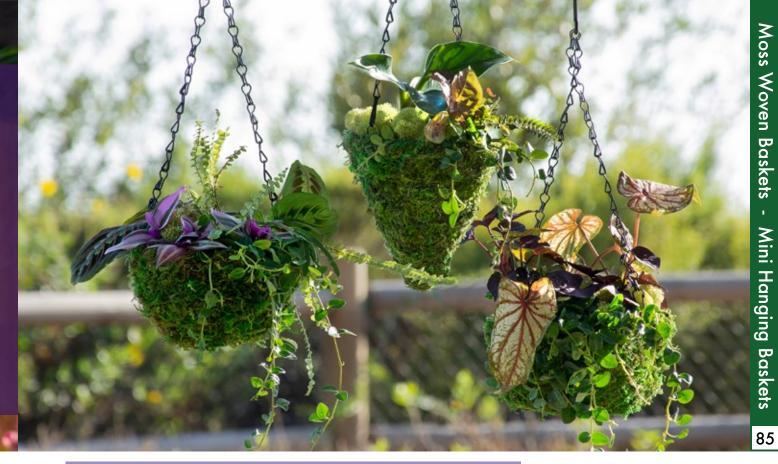

### Hanging **Baskets**

Keep roots moist & happy with a MossWeave hanging basket.

\* "D" includes Retail Stack

Moss Woven Baskets Last
Season After Season!
SuperMoss Natural Moss Hanging
Baskets are of show-stopping beauty
and time-tested quality. They are each
individually woven and made from
our vibrant green Mountain Moss.

<sup>\* &</sup>quot;D" includes Retail Stack

SuperMoss Woven Baskets

are Built for the Elements!

SuperMoss Natural Moss Hanging Baskets are of show-stopping beauty

and time-tested quality. They are

each individually woven and made

from our vibrant green Mountain

Moss. SuperMoss Hanging Baskets are extremely durable and meant

for outdoor and garden use. The

baskets maintain their shape

through waterings and will not

deteriorate for multiple years.