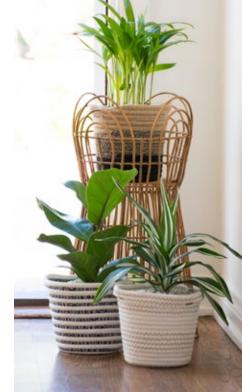

SoftWeave® 1 - 3 Gal Planter Mix 2 Sets of 3 Planters 13"L 13"W 13"D

54069

Ideal for 1 - 3 Gal Drop-in Pot

SuperMoss® SoftWeave Baskets is the quick way to elevate plastic pots without replanting. These Natural Cotton baskets are soft and will never scratch your hardwood floors again while moving heavy houseplants. The large planters include a plastic dish specially designed to help your basket keep its beautiful shape.

36

Three 6" pots fit perfectly in this plastic-lined handcrafted basket