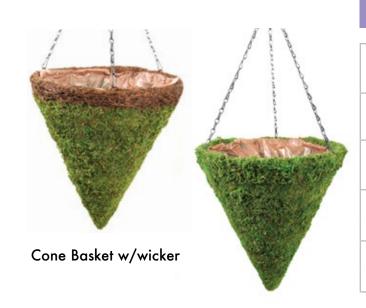

Cone Basket

### Sizes & Item Numbers

|                                           | , | Moss   | Wicker Rim |
|-------------------------------------------|---|--------|------------|
| Set of 2                                  | 2 |        |            |
| Small & Large Nested                      |   | 29384  | 29386      |
| Small Cone Basket Refill                  | 6 |        |            |
| (10.5" x 13")                             |   | 29281  | 29283      |
| Large Cone Basket Refill<br>(12.5" x 15") |   |        |            |
|                                           | 6 | 29280  | 29282      |
| Small Cone Retail Stack                   |   |        |            |
| (10.5" x 13")                             | 6 | 29281D | 29283D     |
| Large Cone Retail Stack<br>(12.5" x 15")  |   |        |            |
|                                           | 0 | 29280D | 29282D     |
|                                           |   |        |            |