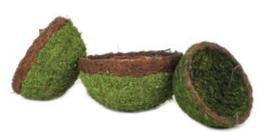

\* "D" includes Retail Stack

Moss Woven Baskets Last
Season After Season!
SuperMoss Natural Moss Hanging
Baskets are of show-stopping beauty
and time-tested quality. They are each
individually woven and made from
our vibrant green Mountain Moss.

<sup>\* &</sup>quot;D" includes Retail Stack

SuperMoss Woven Baskets

are Built for the Elements!

SuperMoss Natural Moss Hanging Baskets are of show-stopping beauty

and time-tested quality. They are

each individually woven and made

from our vibrant green Mountain

Moss. SuperMoss Hanging Baskets are extremely durable and meant

for outdoor and garden use. The

baskets maintain their shape

through waterings and will not

deteriorate for multiple years.