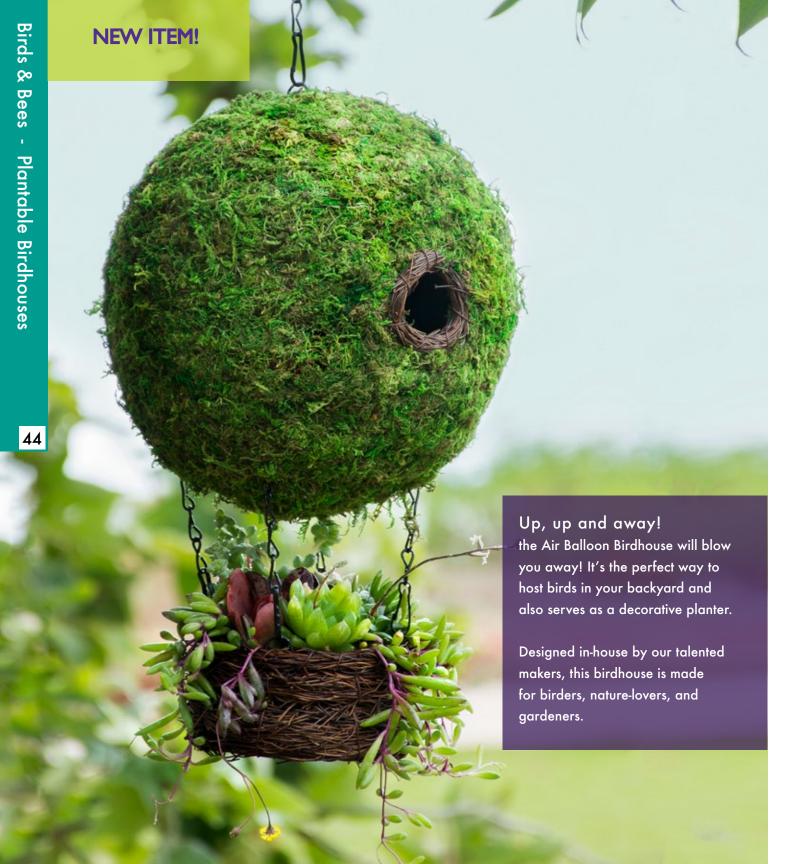

Plantable Maison Patio

**Plantable** Maison

Open Porch

Bird Feeders & Plantables

43

Pineapple Plantable Birdhouse

Air Balloon Plantable Birdhouse

# Sizes & Item Numbers

| <u>olzes ox Helli i</u>                           | <u> </u> |       |  |
|---------------------------------------------------|----------|-------|--|
| Air Balloon Plantable<br>Birdhouse (10.5"x 15.5") | 6        | 56702 |  |
| Pineapple Plantable<br>Birdhouse (10.25"x 12")    | 6        | 56705 |  |