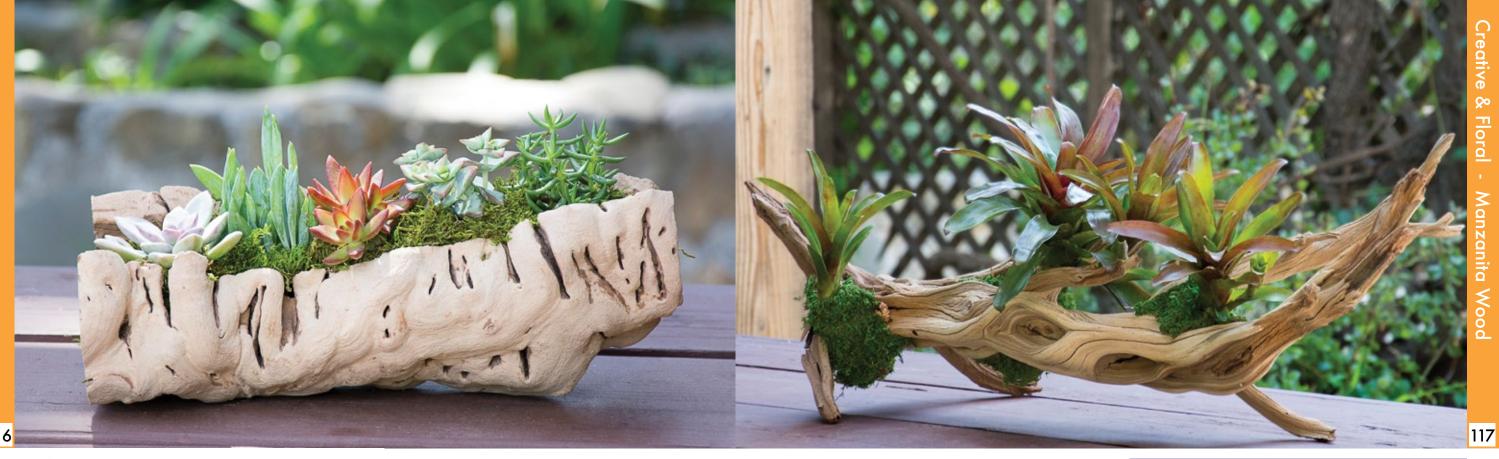

with your InstantGreen®!

from Drying









Mossy Floral Wire

| MossVine 6 ft Bag              | 12 | 22710 |  |
|--------------------------------|----|-------|--|
| MossVine 12 ft Bag             | 12 | 22711 |  |
| MossVine 60 ft Roll            | 1  | 22712 |  |
| Mossy Floral Wire 12 ft Bag    | 12 | 22721 |  |
| Mossy Floral Wire 60 ft Roll   | 1  | 22731 |  |
| Mossy Floral Ties 5" 12 pieces | 12 | 22740 |  |

#### MossVines and Mossy Floral Wire are Great for Trellises and Climbing Plants!

SuperMoss MossVine is our trademarked creation that is as versitile as any of our mosses. It is made from our beautifully preserved green Mountain Moss and durably designed to last. Our MossVine is a fun mossy garland that can be hung, wrapped, coiled, or bent into any shape imaginable!







Grapevine Branch & Planter, Manzanita Branch & Root for air plant display, floral, Succulents, Orchid, Bromeliads

SuperMoss Grapevine and Manzanita create beautiful planters and accent pieces. Use this stunning wood for floral design, air plant displays, succulent plants, and bromeliads. Balancing rustic and elegant, these branches and planters are perfect for any setting.



### Sizes & Item Numbers

| Grapevine Branch MD<br>19"- 24"  | 1 | 23494 |  |
|----------------------------------|---|-------|--|
| Grapevine Planter MD<br>10"- 14" | 1 | 23495 |  |
| Manzanita Root SM<br>13"- 18"    | 1 | 23496 |  |
| Manzanita Root MD<br>19"- 24"    | 1 | 23497 |  |
| Manzanita Branch SM<br>13"- 18"  | 1 | 23498 |  |
| Manzanita Branch MD<br>19"- 24"  | 1 | 23499 |  |
|