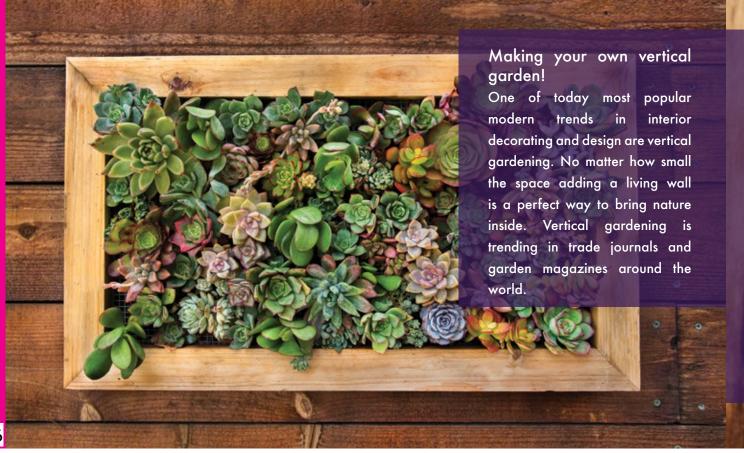

### Vertical Gardens

Moss Walls not only look very impressive indoors, but they also provide natural sound absorption