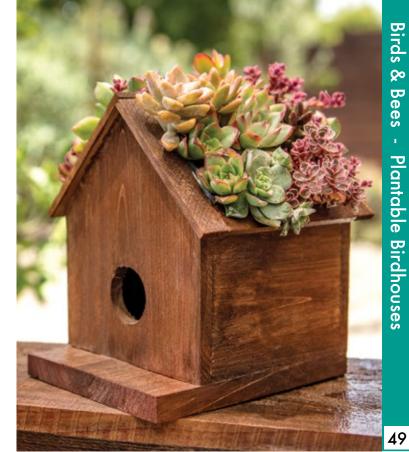

Plantable Maison Patio

**Plantable** Maison

Open Porch

Bird Feeders & Plantables

43

Pineapple Plantable Birdhouse

Air Balloon Plantable Birdhouse

# Sizes & Item Numbers

| <u>olzes ox Helli i</u>                           | <u> </u> |       |  |
|---------------------------------------------------|----------|-------|--|
| Air Balloon Plantable<br>Birdhouse (10.5"x 15.5") | 6        | 56702 |  |
| Pineapple Plantable<br>Birdhouse (10.25"x 12")    | 6        | 56705 |  |

### A Safe Haven for Feathered Friends

The SuperMoss® Pineapple Birdhouse doubles as a home for birds and a chic hanging planter. These planters feature a plastic-lined basket to plant directly into or drop in a 6"pot. Handwoven with rattan, it is the perfect addition to any backyard decor!