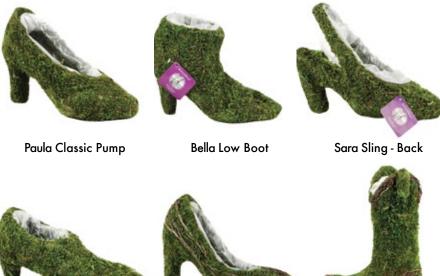

Victoria Low Heel

Cowboy Boot Austin

Vined Pump Paula

| ltem N                                                      | lun | nbei  | rs |
|-------------------------------------------------------------|-----|-------|----|
| Paula<br>10" x 5.5"                                         | 12  | 55573 |    |
| Sara<br>10" × 5.5"                                          | 12  | 55574 |    |
| Bella<br>9" x 7"                                            | 12  | 55575 |    |
| Victoria<br>10" x 5.5"                                      | 12  | 55576 |    |
| Vined Paula<br>10" x 5.5"                                   | 12  | 55578 |    |
| Assorted<br>Set of Shoes<br>Paula, Bella,<br>Sara, Victoria | 4   | 55577 |    |
| Austin<br>10.5" x 11"                                       | 6   | 55568 |    |

### SuperMoss Deco Baskets Come in All Shapes and Sizes!

Our designs extend from Round to Reindeer...not to mention High Heel! Our unique moss table baskets are a fantastic way to creatively present gift flowers like orchids, lavender, or tulips! Table baskets are smart decorative holders, vases, and containers. All baskets come in our fresh green color and each shape comes in a variety of sizes. SuperMoss Deco Baskets are a great place to start your next creative floral project!