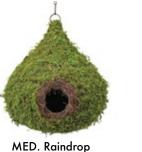

### Medium BirdHouses MED. Raindrop w/Wicker and Chain 56050 (9.5"x10.5") MED. Raindrop w/Chain 56051 (9.5"x10.5") MED. Maison w/ Chain 56052 (9.5"x10.5") MED. Bungalow w/ Chain 56053 (9.5"x10.5") Metal Birdhouse Display 1 82508 $(21W \times 21D \times 78H)$