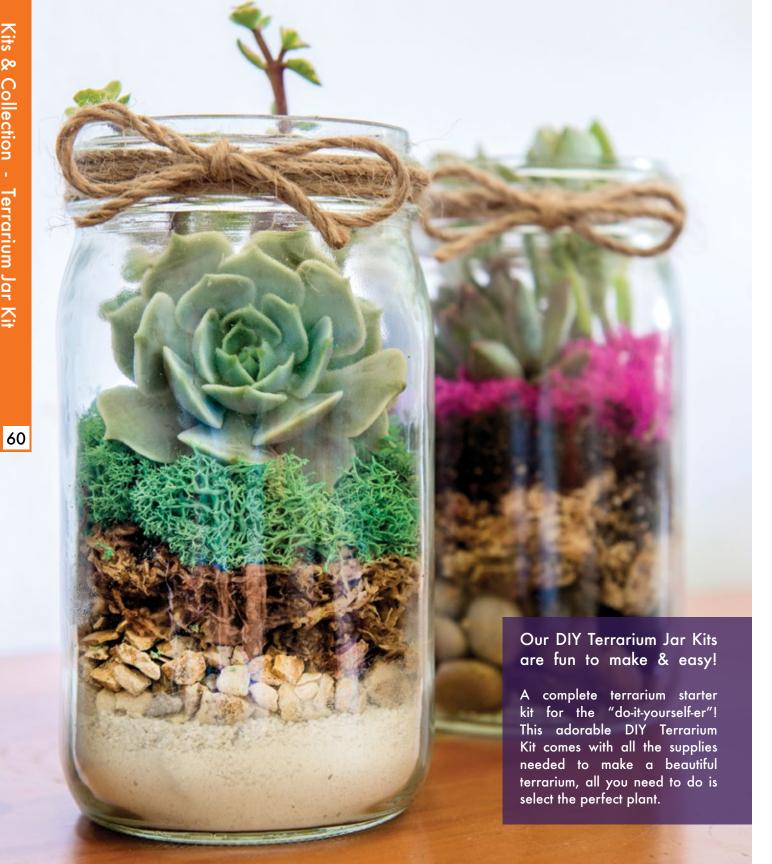

Beach Terrarium Kit

Forest Terrarium Kit

Collection

**Terrarium Jar** 

Includes: Mint Reindeer Moss Natural Sphagnum Moss Gravel White Sand 32oz Glass Jar Natural Twine

Includes: Pink Reindeer Moss Potting Soil Sphagnum Moss Mixed Stones 32oz Glass Jar Natural Twine

Includes: Green Forest Moss Potting Soil Orchid Bark **Mixed Stones** 32oz Glass Jar Natural Twine

Perfect for a party favor, housewarming gift, birthday present or a special something for your teacher! This gift item is bound to be one of your most popular sellers!

| Item Numbers        |    |       |  |  |  |
|---------------------|----|-------|--|--|--|
| Laguna Jar (32oz)   | 12 | 90410 |  |  |  |
| Portland Jar (32oz) | 12 | 90411 |  |  |  |
| Newport Jar (32oz)  | 12 | 90412 |  |  |  |