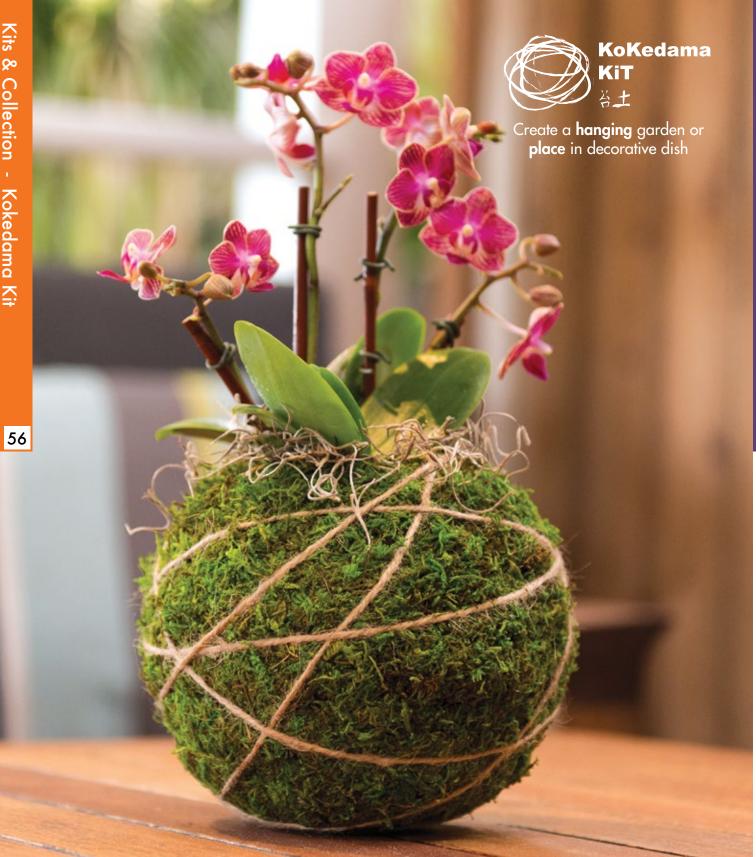

### **Orchid Kokedama Kit**

Fuchsia Reindeer Moss Natural Spanish Moss

Kokedama literally translates to "moss ball" in Japanese! It is a tradition in Japanese gardening that wraps a plant's root ball in moss for it to be hung or placed on a dish. Kokedamas look stunning with orchids, bromeliads, succulents, Asian plants, herbs and vines. Place them indoors or outdoors, on kitchen counters or bathroom counters, on coffee tables or dining room tables! Our Kokedama Kit includes everything but the plant, so all you have to do is choose!