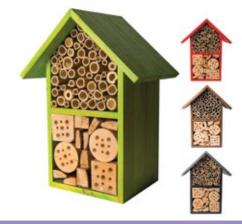

# Beneficial for Home & Organic Gardening!

Your Pollinators and Beneficial Bugs need a home in your garden! Our BB Houses are a fun and

practical addition to your home Beneficial Bug Houses garden. They are perfect for kids to learn about organic farming, predatory insects, and pollinators. The houses harbor beneficial bugs that keep insects such as aphids off our plants. Pollinators use the houses to develop from egg to adulthood, where they can facilitate the reproduction of flowering plants! Help host these essential species right in your garden!

# What's all the Buzz about?

Bug houses host pollinators and beneficial bugs!

Set your house up in a sheltered area of your garden or away from the prevailing wind.

Solitary bees love sun to help them get out and about on a cold day. Your house will become fully occupied guicker if it is located close to an existing insect hotspot: a hedge, bank of nectar-rich flowers or a pond, for example.