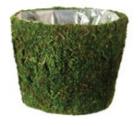

# Great for Mother's Day & Other

| Sizes & Item Numbers            |          |  |
|---------------------------------|----------|--|
| Small (7.9" x 3.7" x 5.1"/9.9") | 12 55501 |  |
| Med (8.5" x 3" x 5")            | 12 55502 |  |
| Large (10.5" x 3.75" x 9.75")   | 12 55503 |  |
| Set of 3                        | 6 55500  |  |

# Sizes & Item Numbers

| Wicker Handle Set            | 6 | 55504 |  |
|------------------------------|---|-------|--|
| Wicker Side Set              | 6 | 55505 |  |
| Wicker Front and Back<br>Set | 6 | 55506 |  |
| Lavender Purse Set of 3      | 6 | 55700 |  |

variety.

Floral Gifts!

**Beautiful Moss Purses & Pocket Books** SuperMoss Decorative Baskets are a cute way to organize both indoor & outdoor floral arrangements or centerpieces. They are made from the same high-quality green Mountain Moss as the rest of our creative line. We design decorative table baskets in an ample