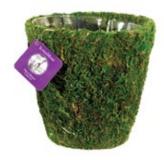

\* "D" includes Retail Stack

Moss Woven Baskets Last
Season After Season!
SuperMoss Natural Moss Hanging
Baskets are of show-stopping beauty
and time-tested quality. They are each
individually woven and made from
our vibrant green Mountain Moss.

Moss Woven Baskets

Square

They come in Spring Green and accommodate the following different shapes: Round, Square, Pyramid, and Window Basket Rectangle. We also offer our woven baskets with a dark brown wicker rim. Each basket comes in at least three different sizes and are available in complete sets. For garden centers, hardware stores, and food markets, we have developed an elegant Woven Basket Retail Stack that holds 8 individual baskets.