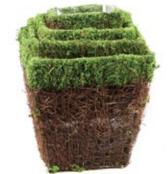

### SuperMoss Deco Baskets Come in All Shapes and Sizes!

Our designs extend from Round to Reindeer...not to mention High Heel! Our unique moss table baskets are a fantastic way to creatively present gift flowers like orchids, lavender, or tulips! Table baskets are smart decorative holders, vases, and containers. All baskets come in our fresh green color and each shape comes in a variety of sizes. SuperMoss Deco Baskets are a great place to start your next creative floral project!

A Different Style for Each Occasion!

SuperMoss Decorative Baskets are a cute way to organize both indoor & outdoor floral arrangements or centerpieces. They are made from the same high-quality green Mountain Moss as the rest of our creative line. We design decorative table baskets in an ample variety. Browse through the rest of our style and find your favorite!