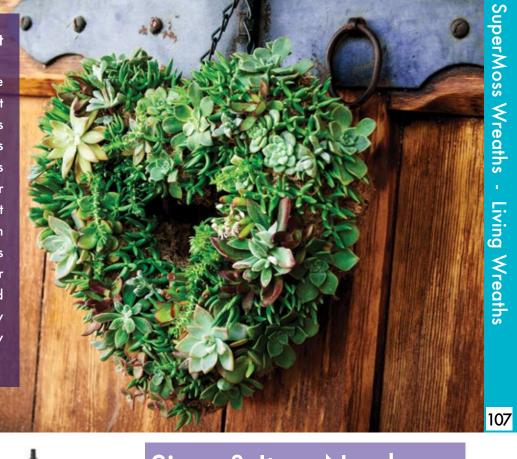

ike restaurants, offices, or living rooms.

Creating a Moss Wall can be as simple or as intricate as you make it! Regardless, starting with our Green Wall Moss Frame is the best place to begin.

Looking to customize your design?
Ask Us, we can work with you in creating custom
Moss Wall Frames out of any of our beautiful mosses.



Make your own Succulent Wreath!

You can plant directly into the sphagnum moss wreath without using any soil because the moss is highly absorbent and retains all the moisture, air, and nutrients your plants need to thrive. Our wreaths are durable and will last multiple seasons. Each wreath comes with planting instructions and care sheet. For indoor wreaths, try decorating with dried flowers and natural elements by simply poking the stems directly into the moss.



#### WET IT • PLANT IT • HANG IT



Living Frame 14" x 24"



### Sizes & Item Numbers

| Living Frame<br>14" x 14" | 6  | 22310 |  |
|---------------------------|----|-------|--|
| Living Frame<br>14" x 24" | 6  | 22311 |  |
| Living Frame<br>6" x 6"   | 12 | 22312 |  |

#### Catch the Latest Trend!

Hang it alone or make a collage with many, our new small 6" x 6" Living Frame makes the possibilities limitless.



Living Frame 6" x 6"



| *Sphagnum | Moss | Wreath | is | plantable. |
|-----------|------|--------|----|------------|
|-----------|------|--------|----|------------|

| Sizes | & Ite | m Ni | umbe | ers |
|-------|-------|------|------|-----|
|       |       |      |      |     |

| Round 11"  | 6 | 22341 |  |
|------------|---|-------|--|
| Round 13"  | 6 | 22342 |  |
| Rou