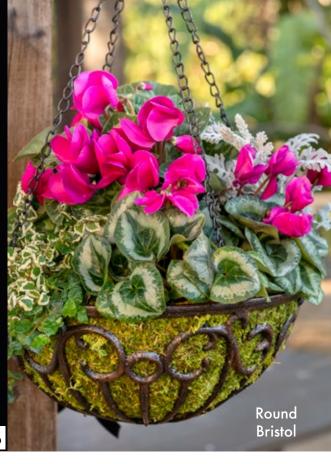

| Lindsey   | 6 | 80900 |  |
|-----------|---|-------|--|
| Lancaster | 6 | 80901 |  |
| Southend  | 6 | 80902 |  |

Round Macbeth 80000

**Round Bristol** 80007

**Round London** 80002

Round Elmbridge 80006