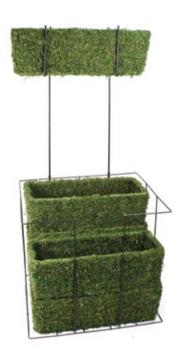

\* "D" includes Retail Stack

Moss Woven Baskets Last
Season After Season!
SuperMoss Natural Moss Hanging
Baskets are of show-stopping beauty
and time-tested quality. They are each
individually woven and made from
our vibrant green Mountain Moss.

Medium Square Basket

Medium Square Basket w/wicker

Medium Round Basket w/wicker

|                            |   | Moss   | Wicker Rim |
|----------------------------|---|--------|------------|
| XLarge                     | 4 |        | N/A        |
| (20" x 10")                | 4 | 29309  | N/A        |
| Set of 3                   | 2 |        |            |
| (S,M,L) Nested             |   | 29320  | 29319      |
| Small Basket Refill        | 8 |        |            |
| (12.5" x 6.5")             | 0 | 29202  | 29203      |
| Medium Basket Refill       | 8 |        |            |
| (14.5" × 7")               |   | 29201  | 29204      |
| Large Basket Refill        | 0 |        |            |
| (16.5" x 8")               | 8 | 29200  | 29205      |
| Small Basket Retail Stack  | 8 |        |            |
| oman basker keran orack    | 0 | 29202D | 29203D     |
| Medium Basket Retail Stack | 8 |        |            |
| THOUSEN DUSKOI ROIGH OIGER |   | 29201D | 29204D     |
| Large Basket Retail Stack  | 8 |        |            |
| Laige basker Keraii olack  |   | 29200D | 29205D     |

Moss Woven Baskets

Square

They come in Spring Green and accommodate the following different shapes: Round, Square, Pyramid, and Window Basket Rectangle. We also offer our woven baskets with a dark brown wicker rim. Each basket comes in at least three different sizes and are available in complete sets. For garden centers, hardware stores, and food markets, we have developed an elegant Woven Basket Retail Stack that holds 8 individual baskets.

### Sizes & Item Numbers

|                                                      |   | Moss   | Wicker Rim |
|------------------------------------------------------|---|--------|------------|
| Set of 2                                             | 2 |        |            |
| Small & Large Nested                                 |   | 29330  | 29328      |
| Pyramid Basket Refill                                |   |        |            |
| (12.5" x 12.5" x 13")                                | 6 | 29207  | 29223      |
| Pyramid Basket Retail Stack<br>(12.5" x 12.5" x 13") | 6 |        |            |
| (12.5" x 12.5" x 13")                                |   | 29207D | 29223D     |