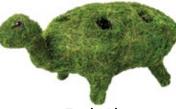

### Sizes & Item Numbers

| 4" Reindeer Planter (12" x 7.5" x 12") | 10 | 55401 |  |
|----------------------------------------|----|-------|--|
| 6" Reindeer Planter (15" x 9" x 16")   | 8  | 55402 |  |
| Cowboy Hat Small Planter (11" x 3.5")  | 6  | 55569 |  |
| Cowboy Hat Large Planter (14" x 4.5")  | 6  | 55570 |  |
| Turtle Planter (15" x 7.5" x 6")       | 6  | 55410 |  |
| Doggy Planter (13" x 6.5" x 11")       | 6  | 55408 |  |