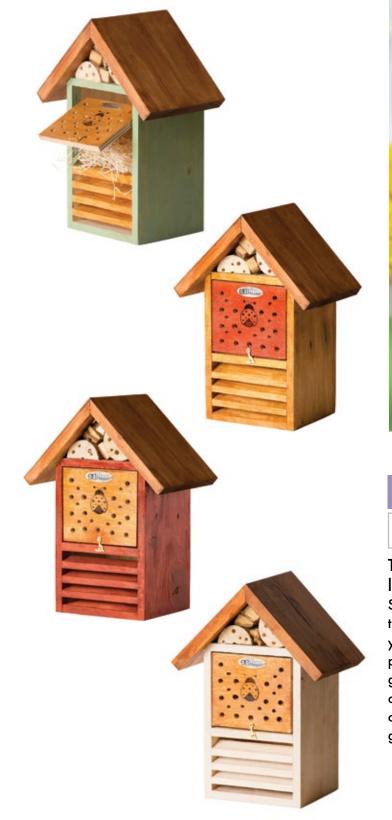

# Beneficial for Home & Organic Gardening!

Your Pollinators and Beneficial Bugs need a home in your garden! Our BB Houses are a fun and

practical addition to your home Beneficial Bug Houses garden. They are perfect for kids to learn about organic farming, predatory insects, and pollinators. The houses harbor beneficial bugs that keep insects such as aphids off our plants. Pollinators use the houses to develop from egg to adulthood, where they can facilitate the reproduction of flowering plants! Help host these essential species right in your garden!

# What's all the Buzz about?

Bug houses host pollinators and beneficial bugs!

Set your house up in a sheltered area of your garden or away from the prevailing wind.

Solitary bees love sun to help them get out and about on a cold day. Your house will become fully occupied guicker if it is located close to an existing insect hotspot: a hedge, bank of nectar-rich flowers or a pond, for example.

Solitary Bees are typically stingless and excellent pollinators. Since females can't depend on a hive for nesting, they must build one from hollow logs, rarely found in our gardens. Solitary bee populations are in serious decline and desperately need our help!

Ladybugs are cute, happy and friendly beetles that spend the winter sleeping in woodchips. By the spring and summer, they are ready to enter the garden and eat aphids!

Lacewinas are welcomed in the garden because of their voracious appetite for plant-eating pests. They nest between pieces of wood and devour aphids leafhoppers, whiteflies, mites and caterpillars.

**Butterflies** are important pollinators that love the color red! They slip through the slits to hibernate from winter until spring, when they are warm enough to fly again.

Earwigs are beneficial protectors of fruit trees and vegetable gardens. They are principally nocturnal animals with a taste for aphids and plant lice.