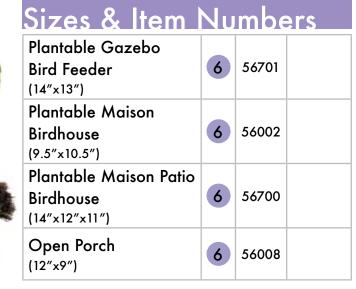

# Sizos & Itam Numbers

| olzes & lie        |   |       |  |
|--------------------|---|-------|--|
| Dove 7"            | 6 | 56900 |  |
| Dove 9.5"          | 6 | 56901 |  |
| Sparrow 7"         | 6 | 56902 |  |
| Sparrow 9.5"       | 6 | 56903 |  |
| Gazebo 11"x 11"    | 6 | 56001 |  |
| Open Porch 12"x 9" | 6 | 56008 |  |
| Sunrise 12"x 5"    | 6 | 56904 |  |

Plantable Maison Patio

**Plantable** Maison

Open Porch

Bird Feeders & Plantables

43

Pineapple Plantable Birdhouse

Air Balloon Plantable Birdhouse