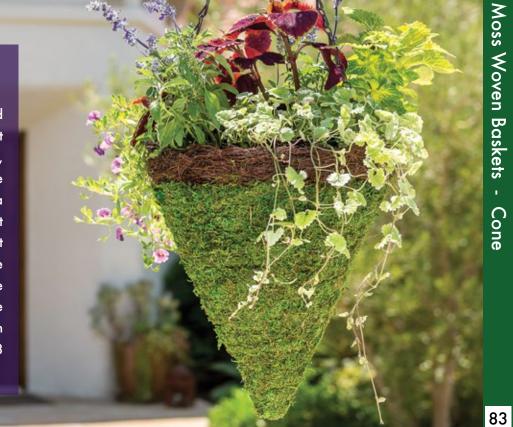

\* "D" includes Retail Stack

Moss Woven Baskets Last
Season After Season!
SuperMoss Natural Moss Hanging
Baskets are of show-stopping beauty
and time-tested quality. They are each
individually woven and made from
our vibrant green Mountain Moss.

Moss Woven Baskets

Square

They come in Spring Green and accommodate the following different shapes: Round, Square, Pyramid, and Window Basket Rectangle. We also offer our woven baskets with a dark brown wicker rim. Each basket comes in at least three different sizes and are available in complete sets. For garden centers, hardware stores, and food markets, we have developed an elegant Woven Basket Retail Stack that holds 8 individual baskets.

<sup>\* &</sup>quot;D" includes Retail Stack

SuperMoss Woven Baskets

are Built for the Elements!

SuperMoss Natural Moss Hanging Baskets are of show-stopping beauty

and time-tested quality. They are

each individually woven and made

from our vibrant green Mountain

Moss. SuperMoss Hanging Baskets are extremely durable and meant

for outdoor and garden use. The

baskets maintain their shape

through waterings and will not

deteriorate for multiple years.

Cone Basket