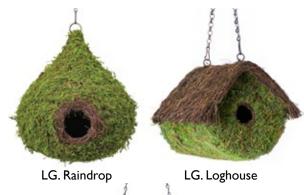

Friends!

LG. Bungalow

LG. Maison

| Large          | BirdHouses |
|----------------|------------|
| IC Daile de au | / Chain    |

| Large biranouses                             |   |       |  |
|----------------------------------------------|---|-------|--|
| LG. Raindrop w/ Chain<br>(10"x 13")          | 6 | 56010 |  |
| LG. Maison w/ Chain<br>(11"x 12")            | 6 | 56012 |  |
| LG. Bungalow w/ Chain (11"x 15")             | 6 | 56013 |  |
| LG. Loghouse w/ Chain (10.2"x 9.5" x 9")     | 6 | 56014 |  |
| LG. Farmhouse w/ Chain (11"x 12" x 11")      | 6 | 56007 |  |
| Metal Birdhouse Display<br>(21W x 21D x 78H) | 1 | 82508 |  |