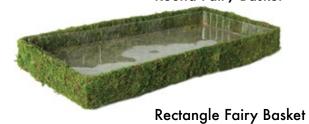

Round Fairy Basket

| Square | Fairy | Baske |
|--------|-------|-------|
| 0904.0 | /     | Dasko |

| Sizes & Ite         | <u>m l</u> | Numbers |  |
|---------------------|------------|---------|--|
| Round 20in          | 8          | 50332   |  |
| Round 15in          | 10         | 50331   |  |
| Rectangle 24 x 12in | 8          | 50342   |  |
| Rectangle 18 x 12in | 10         | 50341   |  |
| Square 20 x 20in    | 8          | 50352   |  |
| Square 15 x 15in    | 10         | 50351   |  |