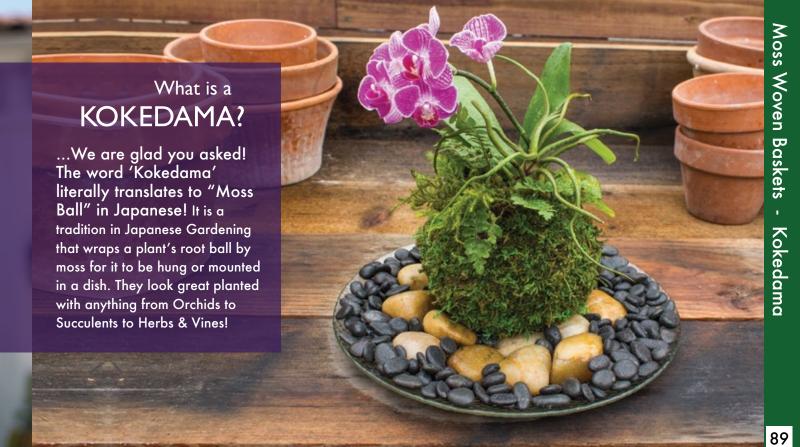

### **Orchid Kokedama Kit**

Fuchsia Reindeer Moss Natural Spanish Moss

Kokedama literally translates to "moss ball" in Japanese! It is a tradition in Japanese gardening that wraps a plant's root ball in moss for it to be hung or placed on a dish. Kokedamas look stunning with orchids, bromeliads, succulents, Asian plants, herbs and vines. Place them indoors or outdoors, on kitchen counters or bathroom counters, on coffee tables or dining room tables! Our Kokedama Kit includes everything but the plant, so all you have to do is choose!