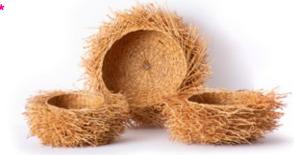

\* "D" includes Retail Stack

Moss Woven Baskets Last
Season After Season!
SuperMoss Natural Moss Hanging
Baskets are of show-stopping beauty
and time-tested quality. They are each
individually woven and made from
our vibrant green Mountain Moss.

Medium Square Basket

Medium Square Basket w/wicker

Medium Round Basket w/wicker

|                            |   | Moss   | Wicker Rim |
|----------------------------|---|--------|------------|
| XLarge                     | 4 |        | N/A        |
| (20" x 10")                | 4 | 29309  | N/A        |
| Set of 3                   | 2 |        |            |
| (S,M,L) Nested             |   | 29320  | 29319      |
| Small Basket Refill        | 8 |        |            |
| (12.5" x 6.5")             | 0 | 29202  | 29203      |
| Medium Basket Refill       | 8 |        |            |
| (14.5" × 7")               |   | 29201  | 29204      |
| Large Basket Refill        | 0 |        |            |
| (16.5" x 8")               | 8 | 29200  | 29205      |
| Small Basket Retail Stack  | 8 |        |            |
| oman basker keran orack    | 0 | 29202D | 29203D     |
| Medium Basket Retail Stack | 8 |        |            |
| THOUSEN DUSKOI ROIGH OIGER |   | 29201D | 29204D     |
| Large Basket Retail Stack  | 8 |        |            |
| Laige basker Keraii olack  |   | 29200D | 29205D     |

Moss Woven Baskets

Square

They come in Spring Green and accommodate the following different shapes: Round, Square, Pyramid, and Window Basket Rectangle. We also offer our woven baskets with a dark brown wicker rim. Each basket comes in at least three different sizes and are available in complete sets. For garden centers, hardware stores, and food markets, we have developed an elegant Woven Basket Retail Stack that holds 8 individual baskets.