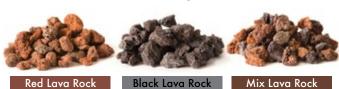

Top Dress and Plants Improve Soil Quality with Soil Amendments!

Introducing our newest line of horticultural soil amendments. Choose from Lava Rock, Pumice, and Activated Charcoal.

Overwatering your plants? Try adding some pumice in your soil mix to aid with drainage. If you have a planter without a drainage hole, Lava Rocks can be placed at the bottom to prevent your plant from getting root rot. And last but not least, Activated Charcoal eliminates bacteria and smelly odors in your potting soil.

### Great for Landscape and Fire Pits!

# Sizes & Item Numbers

|                               | 1 Cu Ft. | 1 Qt. |
|-------------------------------|----------|-------|
|                               | 1        | 12    |
| Black Lava Rock (3/8" - 3/4") | 24520    | 24541 |
| Red Lava Rock (3/8" - 3/4")   | 24521    | 24540 |
| Mix Lava Rock (3/8" - 3/4")   | 24522    | 24542 |
| Pumice (1/2")                 | -        | 24550 |
| Pumice (1/4")                 | -        | 24551 |
| Activated Charcoal            | -        | 24331 |