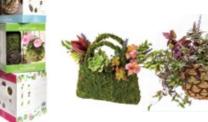

### Round Fairy Garden Basket Kit Included:

15" Round Fairy Garden Basket Fresh Green Sheet Moss Royal Pillow Moss Natural Spanish Moss Chartreuse Reindeer Moss Natural Reindeer Moss Forest Moss Deco Bark **Deco Bark Pieces** 

### Fairy Garden Kit Included:

Mood Moss Terrarium Bark Reindeer Moss Spanish Moss Moss Mat

### Square Fairy Garden Basket Kit Included:

10" Square Fairy Garden Basket Fresh Green Forest Moss Fuchsia Reindeer Moss Oak Moss Chartreuse Lichen Branch Fairy Bark Soil

| Sizes & Item                                  | Νι | ımber: | 5 |
|-----------------------------------------------|----|--------|---|
| Round Fairy Garden<br>Basket Kit 15"x 3"      | 8  | 50361  |   |
| Square Fairy Garden Basket Kit 10"x 10"x 4.5" | 12 | 50362  |   |