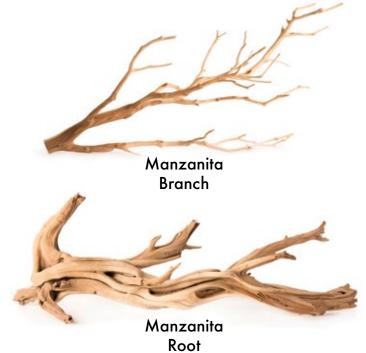

Floral Ties 5" 12 pieces | 12 | 22740 |  |

#### MossVines and Mossy Floral Wire are Great for Trellises and Climbing Plants!

SuperMoss MossVine is our trademarked creation that is as versitile as any of our mosses. It is made from our beautifully preserved green Mountain Moss and durably designed to last. Our MossVine is a fun mossy garland that can be hung, wrapped, coiled, or bent into any shape imaginable!







Grapevine Branch & Planter, Manzanita Branch & Root for air plant display, floral, Succulents, Orchid, Bromeliads

SuperMoss Grapevine and Manzanita create beautiful planters and accent pieces. Use this stunning wood for floral design, air plant displays, succulent plants, and bromeliads. Balancing rustic and elegant, these branches and planters are perfect for any setting.



### Sizes & Item Numbers

| Grapevine Branch MD<br>19"- 24"  | 1 | 23494 |  |
|----------------------------------|---|-------|--|
| Grapevine Planter MD<br>10"- 14" | 1 | 23495 |  |
| Manzanita Root SM<br>13"- 18"    | 1 | 23496 |  |
| Manzanita Root MD<br>19"- 24"    | 1 | 23497 |  |
| Manzanita Branch SM<br>13"- 18"  | 1 | 23498 |  |
| Manzanita Branch MD<br>19"- 24"  | 1 | 23499 |  |
|                                  |   |       |  |













Hollow Log





05270

23491

05319

23296

Cholla Wood 6" (3 set)

Spider Wood (12"- 24")

Malaysian Driftwood (11" - 13")

Cholla Wood 12"

| (10" - 15")                                   | 6  | 23295 |  |
|-----------------------------------------------|----|-------|--|
| Deco Bark<br>80.75 in <sup>3</sup> Bag        | 12 | 23254 |  |
| D