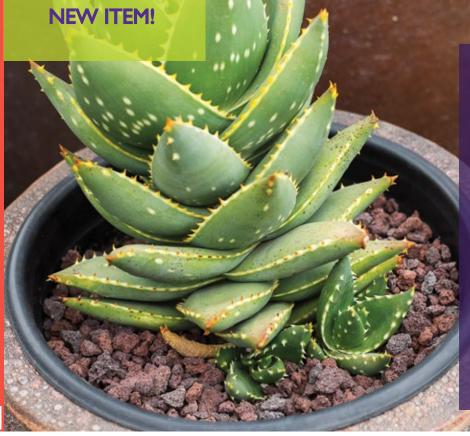

| 12 | 24312 |  |
| Gravel (25oz Jar)            | 12 | 24313 |  |
| Marble Chips<br>(12oz Jar)   | 12 | 24314 |  |
| Marble Chips<br>(25oz Jar)   | 12 | 24315 |  |
| Walnut Grounds<br>(12oz Jar) | 12 | 24316 |  |
| Walnut Grounds<br>(25oz Jar) | 12 | 24317 |  |

# Colors









|             | 25oz Jar | 2lb Bag | 4lb Bag |
|-------------|----------|---------|---------|
|             |          |         | _       |
|             | 12       | 20      | 10      |
| Black       | 24000    | 24080   | 24090   |
| White       | 24001    | 24081   | 24091   |
| Red         | 24002    | 24082   | 24092   |
| Tan         | 24006    | 24086   | 24096   |
| Tiger's Eye | 24003    | 24083   | 24093   |
| Mixed       | 24004    | 24084   | 24094   |
| Sedona      | 24005    | 24085   | 24095   |



Top Dress and Plants Improve Soil Quality with Soil Amendments!

Introducing our newest line of horticultural soil amendments. Choose from Lava Rock, Pumice, and Activated Charcoal.

Overwatering your plants? Try adding some pumice in your soil mix to aid with drainage. If you have a planter without a drainage hole, Lava Rocks can be placed at the bottom to prevent your plant from getting root rot. And last but not least, Activated Charcoal eliminates bacteria and smelly odors in your potting soil.

### SuperMoss Fire Glass completes your backyard remodel!

Our fire glass comes in 5 different colors to match outdoor decor, season, and environment. It is tempered glass that can withstand the heat from propane and natural gas fireplaces. It looks great with all styles of outdoor furniture