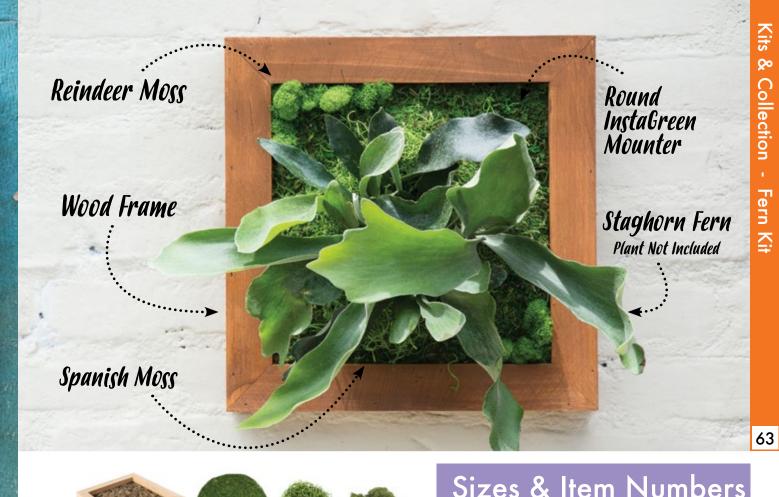

that can be used in many spaces.

They are epiphyte, which means

they are air plants. Staghorn Ferns

will gladly grow on a wall mount,

which lets air circulate around them.

These ferns are called Staghorn

ferns since they resemble the antlers

of deer or moose.

### Fern Kit Included:

Natural Wood Frame Planter Blond Sphagnum Moss Round InstantGreen Moss Mat Grass Green Spanish Moss Basil Reindeer Moss

| Small Fern Kit<br>6"x6" Frame | 6 | 90471 |  |
|-------------------------------|---|-------|--|
| Large Fern Kit                | 6 | 90472 |  |

14"x14" Frame

We have made it simple for you and created a kit with our new Wood Frame planter. Everything you need to create your own masterpiece is included except the plant.

We Recommend the following Plants: Staghorn Fern, Bird's-nest Fern, Elkhorn fern, Platycerium Superbum, Nidularium Bromeliad.