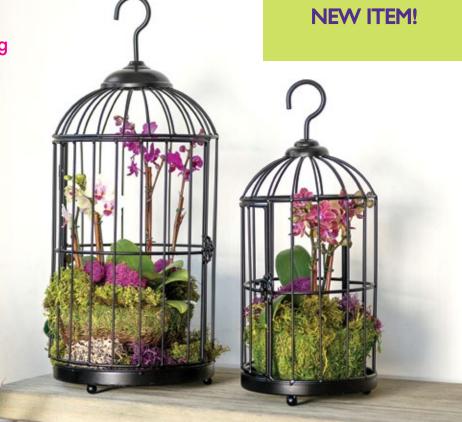

#### Plant your bird cage anyway you like!

Adding a Bird Cage planter to your garden can add a unique touch of whimsical elegance to your space. This Bird Cage can be used indoors or outside making this one of our most versatile baskets.