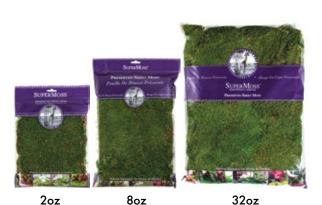

### SuperMoss offers a wide variety of sizes for all different kinds of stores.

We offer header bags, display bags, display boxes, and bulk cases. We sell each moss in the following sizes:

SuperMoss case packs are easy to find for each item. The number inside each lavender circle next to the price refers to the quantity packed per case or "case pack."

**Header Bags** 

**Display Bags** 

**Display Boxes** 

**Bulk Cases** 