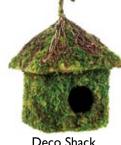

Welcome Your Feathered

SuperMoss Deco Bird Houses are

uniquely made just like our Deco

Basket Line. Handcrafted from our

vibrant green Mountain Moss, wicker

and rattan, which are natural nesting

materials for birds. from our vibrant

green Mountain Moss and wicker,

which are natural nesting materials for

birds so they can truly feel at home! \*For consistent outdoor use, we

recommend our Woven Birdhouses,

which last season after season.