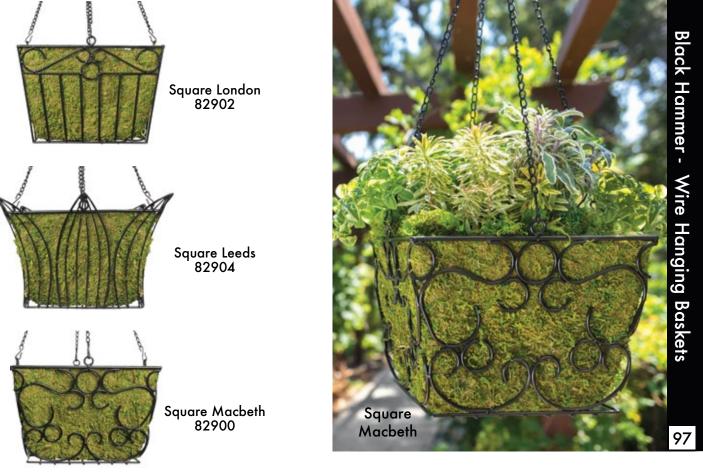

### Black Hammer

Metalwork is functionally lightweight and won't rust. A piece of unique, timeless artistry that lasts for years

Greenhouses, Nurseries & Garden Centers. We get our hands dirty too.