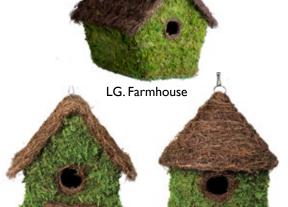

Friends!

LG. Bungalow

LG. Maison

| Large          | BirdHouses |
|----------------|------------|
| IC Daile de au | / Chain    |

| Large biranouses                             |   |       |  |
|----------------------------------------------|---|-------|--|
| LG. Raindrop w/ Chain<br>(10"x 13")          | 6 | 56010 |  |
| LG. Maison w/ Chain<br>(11"x 12")            | 6 | 56012 |  |
| LG. Bungalow w/ Chain (11"x 15")             | 6 | 56013 |  |
| LG. Loghouse w/ Chain (10.2"x 9.5" x 9")     | 6 | 56014 |  |
| LG. Farmhouse w/ Chain (11"x 12" x 11")      | 6 | 56007 |  |
| Metal Birdhouse Display<br>(21W x 21D x 78H) | 1 | 82508 |  |