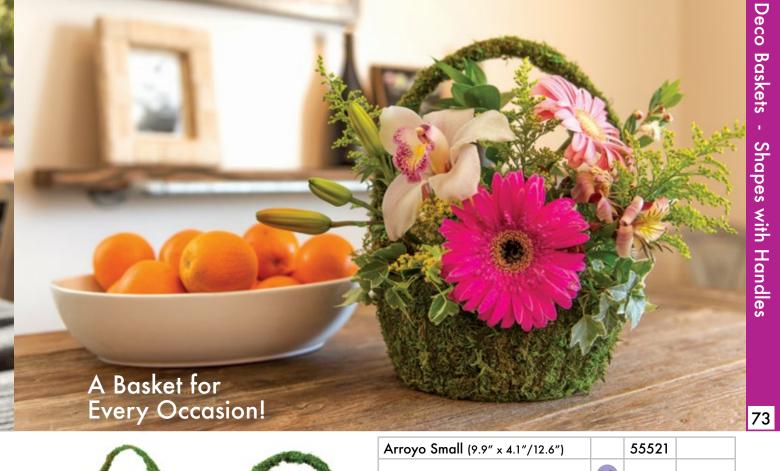

Vista Round with Tall Handle

| Arroyo Med (11.2" x 4.7"/13.8")    | 12                 | 55522       |         |
|------------------------------------|--------------------|-------------|---------|
| Arroyo Large (12.6" x 5.5"/15")    | Sold in a set of 3 |             |         |
| Set of 3                           | 6                  | 55520       |         |
| Miramonte Small (5.1" x 2.6"/8.3") | 12                 | 55511       |         |
| Miramonte Med (6.7" x 3.2" /9.5")  | Sc                 | old in a se | et of 3 |
| Miramonte Large (8.3" x 3.7"/11")  | 12                 | 55513       |         |
| Set of 3                           | 6                  | 55510       |         |
| Vista Small (4.5" × 5.5" /8")      | 12                 | 55591       |         |
| Vista Med (6.7" x 3.2" /9.5")      | Sol                | ld in a s   | et of 3 |
| Vista Large (8.3" x 3.7"/11")      | 12                 | 55593       |         |
| Set of 3                           | 6                  | 55590       |         |

### SuperMoss Deco Baskets Come in All Shapes and Sizes!

Our designs extend from Round to Reindeer...not to mention High Heel! Our unique moss table baskets are a fantastic way to creatively present gift flowers like orchids, lavender, or tulips! Table baskets are smart decorative holders, vases, and containers. All baskets come in our fresh green color and each shape comes in a variety of sizes. SuperMoss Deco Baskets are a great place to start your next creative floral project!