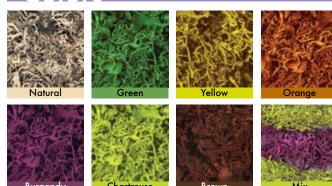

### **End Caps &** Displays

Free display programs for your store, garden center, or market.

Garden

Soils

Bamboo

|   |              |             |            |            |          |         | Si  |
|---|--------------|-------------|------------|------------|----------|---------|-----|
| , | Forest       | Basil       | Apple      | Chartreuse | Fuchsia  | Natural | 120 |
|   |              |             |            |            |          | E STA   | 175 |
|   | w            | <b>( ##</b> |            |            |          |         | 175 |
|   | Moss Green   | Mint        | Azul       | Royal Blue | Lavender | Purple  | 326 |
|   |              |             |            |            |          |         | 263 |
|   |              |             | · 以注:      |            |          |         | 534 |
|   | Red          | Wine        | Dusty Rose | Pink       | Brown    | Rust    | 140 |
|   | 1            |             | <b>有</b> 。 |            |          |         | 140 |
|   | and the same |             |            |            | T. T.    |         | 156 |
|   | Mango        | Sunflower   | Cashmere   | White      | Black    |         | 495 |

| Sizes                    |    |                   |                  |
|--------------------------|----|-------------------|------------------|
|                          |    | REGULAR<br>COLORS | SPECIAL<br>ORDER |
| 120 in³ Bag              | 12 |                   |                  |
| 175 in³ Bag              | 10 |                   |                  |
| 175 in <sup>3</sup> Box  | 12 |                   |                  |
| 326 in³ Bag              | 10 |                   |                  |
| 265 in³ Box              | 12 |                   |                  |
| 534 in³ Bag              | 10 |                   |                  |
| 1400 in <sup>3</sup> Bag | 10 |                   |                  |
| 1565 in³ Bulk            | 1  |                   |                  |
| 4950 in³ Bulk            | 1  |                   |                  |

|            | 120 in³<br>Bag | 175 in³<br>Bag | 175 in³<br>Box | 326 in³<br>Bag | 265 in³<br>Box | 534 in³<br>Bag | 1400 in³<br>Bag | 1565 in³<br>Bulk | 4950 in³<br>Bulk |
|------------|----------------|----------------|----------------|----------------|----------------|----------------|-----------------|------------------|------------------|
| Apple      | 23130          | 21711          | -              | 23131          | -              | 23132          | 23133           | 23134            | 23135            |
| Azul       | 25160          | -              | -              | 25161          | -              | -              | -               | 25162            | 25138            |
| Basil      | 23080          | 23081          | 23087          | 23082          | 23088          | 25154          | 23084           | 25155            | 23086            |
| Black      | 25123          | -              | -              | 23151          | -              | -              | -               | 21786            | 21790            |
| Brown      | 23090          | -              | -              | 23092          | -              | -              | -               | 23095            | 23096            |
| Cashmere   | 25165          | -              | -              | 25166          | -              | -              | -               | 25167            | 23148            |
| Chartreuse | 21708          | 21707          | 23121          | 21669          | 25111          | 21644          | 21763           | 21773            | 21497            |
| Dusty Rose | 25126          | -              | -              | 23152          | -              | -              | -               | 25150            | 21791            |
| Forest     | 21703          | 21729          | 23128          | 21757          | 25112          | 21761          | 21762           | 21710            | 21499            |
| Fuchsia    | 23164          | 23165          | 23179          | 23166          | 25137          | 23167          | 23168           | 23169            | 25139            |
| Lavender   | 25157          | -              | -              | 25158          | -              | -              | -               | 25159            | 23244            |
| Mango      | 25125          | -              | -              | 23153          | -              | -              | -               | 25151            | 21794            |
| Mint       | 23136          | -              | -              | 23137          | -              | -              | -               | 23138            | 23245            |
| Moss Green | 25116          | 23140          | 23122          | 25140          | 25142          | 25114          | 23158           | 25115            | 21792            |
| Natural    | 21702          | 21712          | 23119          | 21722          | 25113          | 21732          | 21871           | 21742            | 21498            |
| Pink       | 23198          | -              | -              | 23199          | -              | -              | -               | 23099            | 23246            |
| Purple     | 25124          | -              | -              | 25141          | -              | -              | -               | 25145            | 21798            |
| Red        | 25122          | -              | -              | 23149          | -              | -              | -               | 21785            | 21793            |
| Royal Blue | 25128          | -              | -              | 23194          | <u>-</u>       | -              | -               | 25121            | 25129            |
| Rust       | 25626          | -              | -              | 23188          | -              | -              | -               | 23189            | 23191            |
| Sunflower  | 21493          | -              | -              | 21494          | -              | -              | -               | 21495            | 21496            |
| White      | 23192          | -              | -              | 23193          | -              | -              | -               | 23197            | 23247            |
| Wine       | 25168          | -              | -              | 25169          | -              | -              | -               | 25172            | 23231            |