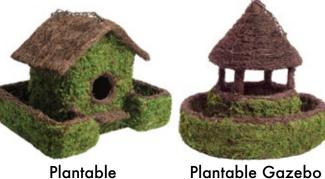

Plantable Maison Patio

**Plantable** Maison

Open Porch

Bird Feeders & Plantables

43

Pineapple Plantable Birdhouse

Air Balloon Plantable Birdhouse

# Sizes & Item Numbers

| <u>olzes ox Helli i</u>                           | <u> </u> |       |  |
|---------------------------------------------------|----------|-------|--|
| Air Balloon Plantable<br>Birdhouse (10.5"x 15.5") | 6        | 56702 |  |
| Pineapple Plantable<br>Birdhouse (10.25"x 12")    | 6        | 56705 |  |