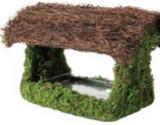

Plantable Maison Patio

**Plantable** Maison

Open Porch

Bird Feeders & Plantables

43

Pineapple Plantable Birdhouse

Air Balloon Plantable Birdhouse

# Sizes & Item Numbers

| <u>olzes ox Helli i</u>                           | <u> </u> |       |  |
|---------------------------------------------------|----------|-------|--|
| Air Balloon Plantable<br>Birdhouse (10.5"x 15.5") | 6        | 56702 |  |
| Pineapple Plantable<br>Birdhouse (10.25"x 12")    | 6        | 56705 |  |