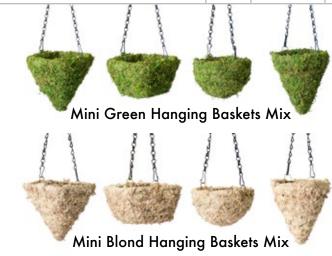

\* "D" includes Retail Stack

Moss Woven Baskets Last
Season After Season!
SuperMoss Natural Moss Hanging
Baskets are of show-stopping beauty
and time-tested quality. They are each
individually woven and made from
our vibrant green Mountain Moss.

Moss Woven Baskets

Square

They come in Spring Green and accommodate the following different shapes: Round, Square, Pyramid, and Window Basket Rectangle. We also offer our woven baskets with a dark brown wicker rim. Each basket comes in at least three different sizes and are available in complete sets. For garden centers, hardware stores, and food markets, we have developed an elegant Woven Basket Retail Stack that holds 8 individual baskets.

\* "D" includes Retail Stack

SuperMoss Blond Woven Baskets are Built for the Elements!

SuperMoss Natural Moss Hanging Baskets are of show-stopping beauty and time-tested quality. They are each individually woven and made from our natural Sphagnum Moss. SuperMoss Hanging Baskets are extremely durable and meant for outdoor and garden use. The baskets maintain their shape through waterings and will not deteriorate for multiple years.

### Sizes & Item Numbers

Blond Mini Hanging Basket 6" Mix Pyramid, Square, Round, Cone

29260

Green Mini Hanging Basket 6" Mix Pyramid, Square, Round, Cone

29270

in Small, Adorable Packages of Joy Decorate any outdoor spaces

Moss Baskets Now Available

with our array of Mini Moss Baskets. Perfect for small spaces, balconies and garden decor.

Welcome the Spring with Beautiful Window Box Planters!

SuperMoss Window Box Planters are of show-stopping beauty and time-tested quality. They are each individually woven and made from our vibrant green Mountain Moss. SuperMoss Window Boxes are extremely durable and meant for outdoor and garden use. The baskets maintain their shape through waterings and will not deteriorate for multiple years.