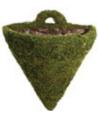

Cone Basket

### Sizes & Item Numbers

|                                           | , | Moss   | Wicker Rim |
|-------------------------------------------|---|--------|------------|
| Set of 2                                  | 2 |        |            |
| Small & Large Nested                      |   | 29384  | 29386      |
| Small Cone Basket Refill                  | 6 |        |            |
| (10.5" x 13")                             |   | 29281  | 29283      |
| Large Cone Basket Refill<br>(12.5" x 15") |   |        |            |
|                                           | 6 | 29280  | 29282      |
| Small Cone Retail Stack                   |   |        |            |
| (10.5" x 13")                             | 6 | 29281D | 29283D     |
| Large Cone Retail Stack<br>(12.5" x 15")  |   |        |            |
|                                           | 0 | 29280D | 29282D     |
|                                           |   |        |            |

\* "D" includes Retail Stack

SuperMoss Blond Woven Baskets are Built for the Elements!

SuperMoss Natural Moss Hanging Baskets are of show-stopping beauty and time-tested quality. They are each individually woven and made from our natural Sphagnum Moss. SuperMoss Hanging Baskets are extremely durable and meant for outdoor and garden use. The baskets maintain their shape through waterings and will not deteriorate for multiple years.