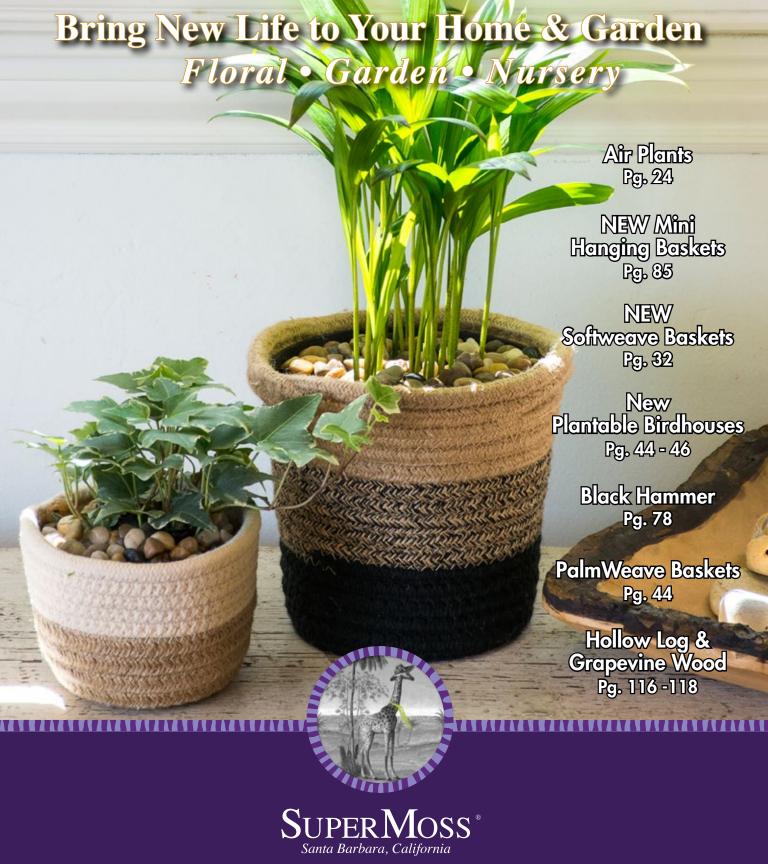

# 4 26 32 40 56 66 80 94

### Mosses & Lichens

Match moss with home décor for the ultimate finishing touch.

### Kits & **Collections Baskets**

Fun & creative

# Deco

A beautiful basket for every occasion.

### Hanging **Baskets**

Keep roots moist & happy with a MossWeave hanging basket.

### Black Hammer

Metalwork is functionally lightweight and won't rust. A piece of unique, timeless artistry that lasts for years

Greenhouses, Nurseries & Garden Centers. We get our hands dirty too.