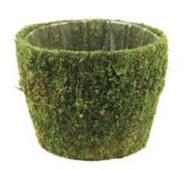

\* "D" includes Retail Stack

Moss Woven Baskets Last
Season After Season!
SuperMoss Natural Moss Hanging
Baskets are of show-stopping beauty
and time-tested quality. They are each
individually woven and made from
our vibrant green Mountain Moss.

Moss Woven Baskets

Square

They come in Spring Green and accommodate the following different shapes: Round, Square, Pyramid, and Window Basket Rectangle. We also offer our woven baskets with a dark brown wicker rim. Each basket comes in at least three different sizes and are available in complete sets. For garden centers, hardware stores, and food markets, we have developed an elegant Woven Basket Retail Stack that holds 8 individual baskets.