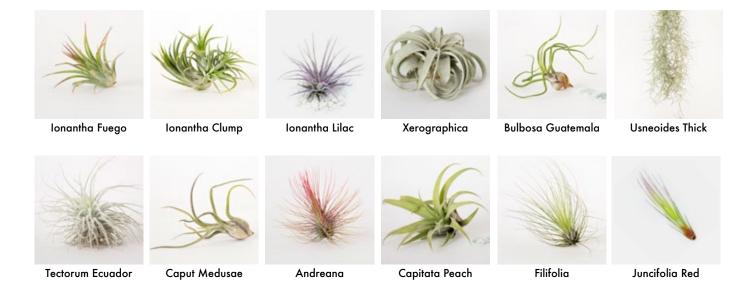

## Air Plants are one of the easiest houseplants to grow!

|               |    |       | Sizes &                                            | ltem | Num   |
|---------------|----|-------|----------------------------------------------------|------|-------|
| јо 1-2″       | 12 | 00001 | Caput Medusae 2-3"                                 | 12   | 00100 |
| o 2-3″        | 12 | 00002 | Caput Medusae 4-5"                                 | 12   | 00101 |
| (Ecuador)     | 12 | 00003 | Caput Medusae 6-7"                                 | 12   | 00102 |
| LG 1-2"       | 12 | 00004 | Andreana S 2-3"                                    | 12   | 00110 |
| aby SEED 3-4" | 6  | 00050 | Andreana M 4-5"                                    | 6    | 00111 |
| Small 5"      | 6  | 00053 | Andreana L 5-6"+                                   | 6    | 00112 |
| Medium 6-7"   | 6  | 00054 | Andreana S 2-3" Red                                | 12   | 00113 |
| ı Large 8″    | 1  | 00055 | Andreana M 4-5" Red                                | 12   | 00114 |
| itemala 4-5"  | 6  | 00070 | Filifolia L                                        | 12   | 00120 |
| atemala 6"+   | 6  | 00071 | Capitata Peach 2-3"                                | 12   | 00130 |
| hick Sm       | 6  | 00080 | Capitata Peach 4-5" Peac                           | h 12 | 00143 |
| hick Lrg      | 6  | 00081 | Capitata Peach 6-7" Peac                           | h 6  | 00144 |
| cuador S 3″   | 6  | 00090 | Juncea Red 6-8"                                    | 6    | 00156 |
| cuador M 4-5" | 6  | 00091 | Juncifolia Red 6-8"                                | 6    | 00165 |
| cuador L 5-6" | 6  | 00092 | Juncifolia Red 10"                                 | 6    | 00166 |
| uador XL 6-7" | 6  | 00093 | * Not Discountable<br>* Only Ship From CA Warehous | se   |       |

<sup>\*</sup> These plants are Nursery Stock and will not come tagged in any way.