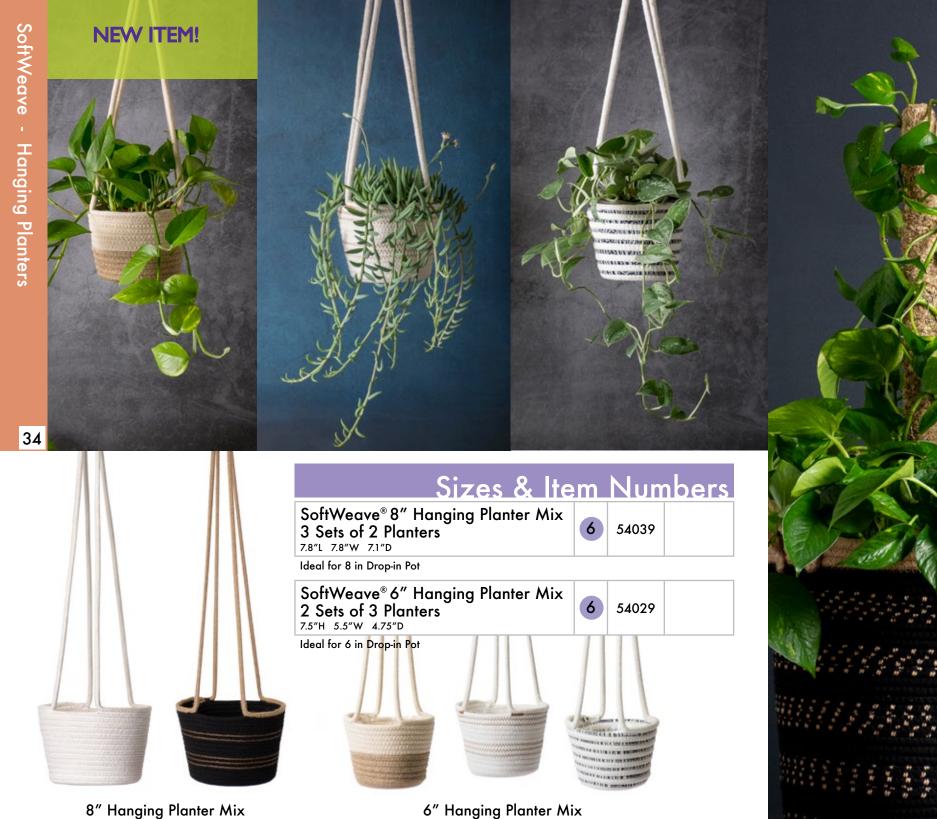

# Sizes & Item Numbers

SoftWeave® 4" Mix 3 Sets of 4 Planters 5.2"L 5.2"W 3.5"H

12 54009

Ideal for 4 in Drop-in Pot

SoftWeave® 6" Mix 1 Sets of 5 Planters 6.3"L 6.3"W 5.5"H

54019

Ideal for 6 in Drop-in Pot

**LEAK** 

SoftWeave® 1 - 3 Gal Planter Mix 2 Sets of 3 Planters 13"L 13"W 13"D

54069

Ideal for 1 - 3 Gal Drop-in Pot

SuperMoss® SoftWeave Baskets is the quick way to elevate plastic pots without replanting. These Natural Cotton baskets are soft and will never scratch your hardwood floors again while moving heavy houseplants. The large planters include a plastic dish specially designed to help your basket keep its beautiful shape.

# Sizes & Item Numbers

SoftWeave® 13" Box Planter Mix 2 Sets of 3 Planters 13"L 6.5"W 6"H

54049

Ideal for 3 in - 4 in Drop-in Pot

SoftWeave® 4" Cinder Purse Planter 7.9"L 3.9"W 5.1"H

Ideal for 4 in Drop-in Pot