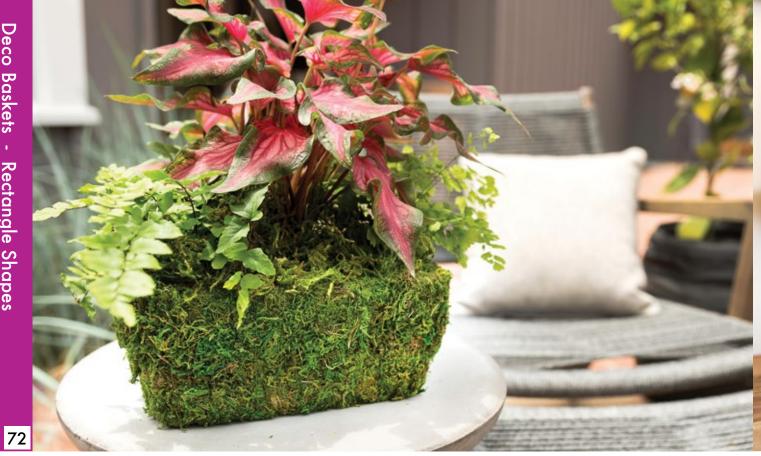

Shasta Rectangle Short

Make it easy! Floral foam 3"x 4"x 9" fit perfectly into your Large Shasta Basket

Chino Rectangle Tall

| Sizes | 8 | ltem | Numbers |
|-------|---|------|---------|
|       |   |      |         |

| Small (7.1" × 3.7" × 3.5") | Sold in a set of 3 |       |  |
|----------------------------|--------------------|-------|--|
| Med (8.3" x 5.1" x 3.9")   | 55022              |       |  |
| Large (9.9" x 6.3" x 4.3") | 12                 | 55023 |  |
| Set of 3                   | 6                  | 55020 |  |