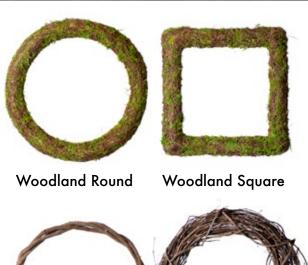

| 22373 |  |
| Ball 13"   | 6 | 22374 |  |





#### Sheet Moss Wreath for **Every Occasion!**

Natural Sheet Moss Wreaths are the ideal base to start a Christmas, Easter, or Floral wreath! They are soft, vibrant green, and lovely to work with. Add fresh or silk floral, natural botanicals, and seasonal décor to make a wonderful centerpiece. SuperMoss Wreaths especially look great on doors, in windows, or as a table centerpiece. Our wreaths are durable and built to last multiple seasons, so after using, you can store the base and redecorate it for the next holiday!



### Colors

G F G O



### Sizes & Item Numbers

| Sheet Moss Wreath 12" | 6 | 21626 |  |
|-----------------------|---|-------|--|
| Sheet Moss Wreath 18" | 6 | 21636 |  |



\*Sheet Moss Wreath is decorative, not plantable.



Orchard

Savannah

| Woodland Grapevine Wreath<br>Round 20"  | 6  | 22590 |
|-----------------------------------------|----|-------|
| Woodland Grapevine Wreath<br>Square 18" | 6  | 22591 |
| Savannah Grapevine Wreath 12"           | 10 | 22613 |
| Savannah Grapevine Wreath 18"           | 10 | 22615 |
| Grapevine Garland 25'                   | 10 | 22632 |
| Orchard Grapevine Wreath 10"            | 12 | 22604 |
| Orchard Grapevine Wreath 18"            | 10 | 22608 |
| Orchard Grapevine Wreath 24"            | 10 | 22609 |
| Orchard Grapevine Wreath 30"            | 6  | 22610 |





| Sphagnum Moss  | 150g Retail Bale    | 12 | 22324 |  |
|----------------|---------------------|----|-------|--|
| Sea Glass      | Cold Blue (25oz)    | 12 | 24174 |  |
| Cowboy Hat     | Small (11"x3.5