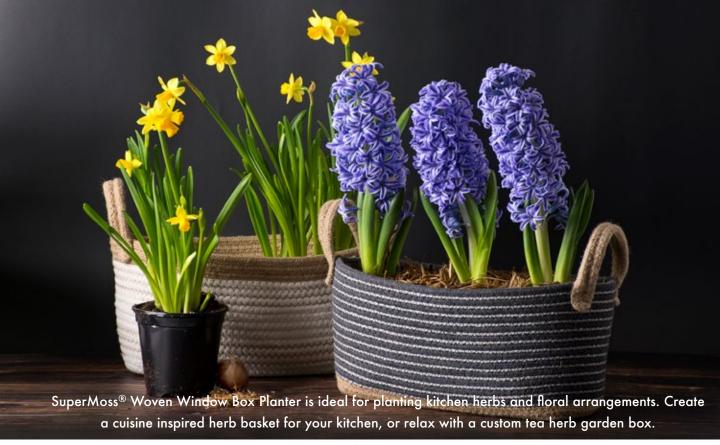

Moss Baskets Now Available

with our array of Mini Moss Baskets. Perfect for small spaces, balconies and garden decor.

Welcome the Spring with Beautiful Window Box Planters!

SuperMoss Window Box Planters are of show-stopping beauty and time-tested quality. They are each individually woven and made from our vibrant green Mountain Moss. SuperMoss Window Boxes are extremely durable and meant for outdoor and garden use. The baskets maintain their shape through waterings and will not deteriorate for multiple years.

### SuperMoss Flower & Herb Sconces

SuperMoss Flower and Herb Sconces can fit almost anywhere in the home or garden! They are perfect outside the kitchen door for just the herbs you need. Every home can have an herb garden at its doorstep...literally! Our sconces look great with flowers or fragrant plants like Jasmine. Each time you leave in the morning or come home, you'll open the door to a wonderfully peaceful smell.

### Plant Your Kitchen Herb Garden in One Hanging Basket!

29343

SuperMoss Natural Moss Hanging Baskets are of show-stopping beauty and time-tested quality. They are each individually woven and made from our vibrant green Mountain Moss. SuperMoss Hanging Baskets are extremely durable and meant for outdoor and garden use. The baskets maintain their shape through waterings and will not deteriorate for multiple years.