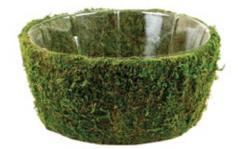

# Deco

A beautiful basket for every occasion.

### SuperMoss Deco Baskets Come in All Shapes and Sizes!

Our designs extend from Round to Reindeer...not to mention High Heel! Our unique moss table baskets are a fantastic way to creatively present gift flowers like orchids, lavender, or tulips! Table baskets are smart decorative holders, vases, and containers. All baskets come in our fresh green color and each shape comes in a variety of sizes. SuperMoss Deco Baskets are a great place to start your next creative floral project!