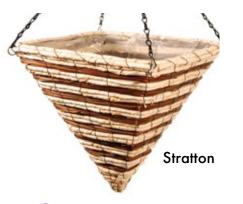

Sunburst 12"

Rose

Taos

SuperMoss Wood Woven Baskets are the latest addition to our hanging basket line. These baskets fit any style home from Modern to Victorian to Colonial. Try using Wood Woven baskets as drop-ins for hanging arrangements that come in plastic pots!

### Sizes & Item Numbers

| Stratton 14" | 8 | 29630 |  |
|--------------|---|-------|--|
| June 14"     | 8 | 29631 |  |
| Vail 14"     | 8 | 29632 |  |

| Sizes & Item N | Ju | mbers |  |
|----------------|----|-------|--|
| Silverton 14"  | 8  | 29760 |  |
| Kirkwood 16"   | 8  | 29761 |  |
| Rose 14"       | 8  | 29762 |  |
| Whitetail 13"  | 8  | 29763 |  |
| Taos 14"       | 8  | 29764 |  |
| Alta 14"       | 8  | 29765 |  |