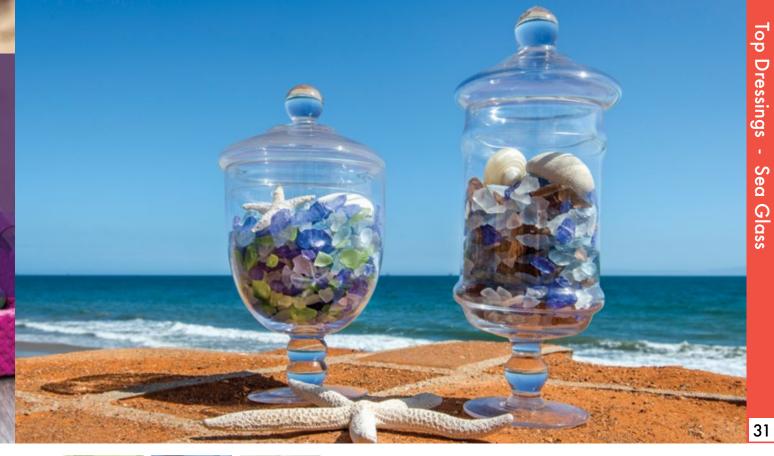

### Sand and Gravel

Our extra fine white quartz sand and decorative gravel is perfect for a beach terrarium, floral applications, a soil amendment, home décor, and arts & crafts!

Introducing our Decorative Stones, Soft Glass Pebbles, and Sea Glass for vases and top dressings in potted plants! Stones create a very modern, clean, and natural aspect to your interior decorations, outdoor gardens, or special events. Each new Top Dressing is packaged in a wide, designed jar, which can be used for fresh floral arrangements or anywhere else in the home!