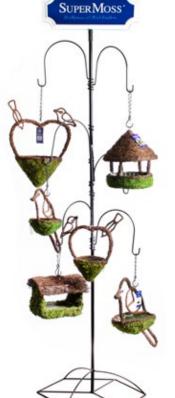

### Medium BirdHouses MED. Raindrop w/Wicker and Chain 56050 (9.5"x10.5") MED. Raindrop w/Chain 56051 (9.5"x10.5") MED. Maison w/ Chain 56052 (9.5"x10.5") MED. Bungalow w/ Chain 56053 (9.5"x10.5") Metal Birdhouse Display 1 82508 $(21W \times 21D \times 78H)$

Birds

Bees

**Birdhouses** 

**NEW ITEM!** 

Deco Raindrop

|      | CI I  |
|------|-------|
| Deco | Shack |

| C | 0 |
|---|---|
|   |   |
|   |   |

Deco Bungalow Deco Maison

# C---- | D:--| | | -----

| omali diranouses                        |   |       |  |  |
|-----------------------------------------|---|-------|--|--|
| SM. Vined Raindrop (6"x10")             | 6 | 56026 |  |  |
| SM. Shack Vined Roof (6"x 8")           | 6 | 56015 |  |  |
| SM. Maison (7"x 7")                     | 6 | 56036 |  |  |
| SM. Rimmed Bungalow (6"x 7")            | 6 | 56019 |  |  |
| Metal Birdhouse Display 21W x 21D x 78H | 1 | 82508 |  |  |

Welcome Your Feathered

SuperMoss Deco Bird Houses are

uniquely made just like our Deco

Basket Line. Handcrafted from our

vibrant green Mountain Moss, wicker

and rattan, which are natural nesting

materials for birds. from our vibrant

green Mountain Moss and wicker,

which are natural nesting materials for

birds so they can truly feel at home! \*For consistent outdoor use, we

recommend our Woven Birdhouses,

which last season after season.

Friends!

LG. Bungalow

LG. Maison

| Large          | BirdHouses |
|----------------|------------|
| IC Daile de au | / Chain    |

| Large biranouses                             |   |       |  |
|----------------------------------------------|---|-------|--|
| LG. Raindrop w/ Chain<br>(10"x 13")          | 6 | 56010 |  |
| LG. Maison w/ Chain<br>(11"x 12")            | 6 | 56012 |  |
| LG. Bungalow w/ Chain (11"x 15")             | 6 | 56013 |  |
| LG. Loghouse w/ Chain (10.2"x 9.5" x 9")     | 6 | 56014 |  |
| LG. Farmhouse w/ Chain (11"x 12" x 11")      | 6 | 56007 |  |
| Metal Birdhouse Display<br>(21W x 21D x 78H) | 1 | 82508 |  |

Birdhouse Display Available! Page 132

SuperMoss Natural Moss Bird Feeders are of show-stopping beauty and time-tested quality. SuperMoss Woven Bird Feeders are extremely durable and meant for outdoor and garden use. Wild birds are naturally attracted to the materials and the feeders maintain their shape through weather and will not deteriorate for multiple years.

# Sizos & Itam Numbers

| olzes & lie        |   |       |  |
|--------------------|---|-------|--|
| Dove 7"            | 6 | 56900 |  |
| Dove 9.5"          | 6 | 56901 |  |
| Sparrow 7"         | 6 | 56902 |  |
| Sparrow 9.5"       | 6 | 56903 |  |
| Gazebo 11"x 11"    | 6 | 56001 |  |
| Open Porch 12"x 9" | 6 | 56008 |  |
| Sunrise 12"x 5"    | 6 | 56904 |  |