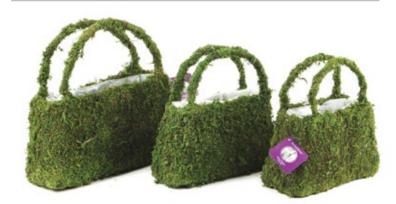

variety.

Floral Gifts!

**Beautiful Moss Purses & Pocket Books** SuperMoss Decorative Baskets are a cute way to organize both indoor & outdoor floral arrangements or centerpieces. They are made from the same high-quality green Mountain Moss as the rest of our creative line. We design decorative table baskets in an ample

A Different Style for Each Occasion!

SuperMoss Decorative Baskets are a cute way to organize both indoor & outdoor floral arrangements or centerpieces. They are made from the same high-quality green Mountain Moss as the rest of our creative line. We design decorative table baskets in an ample variety. Browse through the rest of our style and find your favorite!