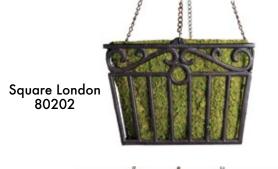

| Lindsey   | 6 | 80900 |  |
|-----------|---|-------|--|
| Lancaster | 6 | 80901 |  |
| Southend  | 6 | 80902 |  |

Round Macbeth 80000

**Round Bristol** 80007

**Round London** 80002

Round Elmbridge 80006