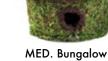

### Medium BirdHouses MED. Raindrop w/Wicker and Chain 56050 (9.5"x10.5") MED. Raindrop w/Chain 56051 (9.5"x10.5") MED. Maison w/ Chain 56052 (9.5"x10.5") MED. Bungalow w/ Chain 56053 (9.5"x10.5") Metal Birdhouse Display 1 82508 $(21W \times 21D \times 78H)$