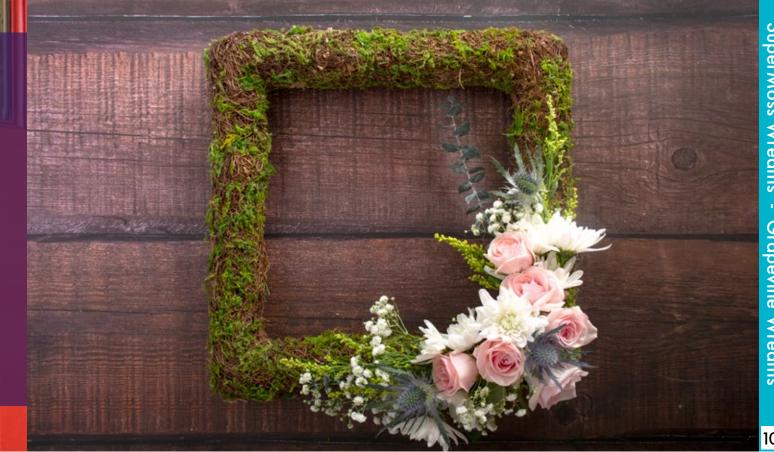

| Square 13" | 6 | 22352 |  |
| Square 15" | 6 | 22353 |  |
| Heart 9"   | 6 | 22360 |  |
| Heart 13"  | 6 | 22362 |  |
| Heart 15"  | 6 | 22363 |  |
| Ball 7"    | 6 | 22371 |  |
| Ball 9"    | 6 | 22372 |  |
| Ball 11"   | 6 | 22373 |  |
| Ball 13"   | 6 | 22374 |  |





#### Sheet Moss Wreath for **Every Occasion!**

Natural Sheet Moss Wreaths are the ideal base to start a Christmas, Easter, or Floral wreath! They are soft, vibrant green, and lovely to work with. Add fresh or silk floral, natural botanicals, and seasonal décor to make a wonderful centerpiece. SuperMoss Wreaths especially look great on doors, in windows, or as a table centerpiece. Our wreaths are durable and built to last multiple seasons, so after using, you can store the base and redecorate it for the next holiday!



### Colors

G F G O



### Sizes & Item Numbers

| Sheet Moss Wreath 12" | 6 | 21626 |  |
|-----------------------|---|-------|--|
| Sheet Moss Wreath 18" | 6 | 21636 |  |



\*Sheet Moss Wreath is decorative, not plantable.



Orchard

Savannah

| Woodland Grapevine Wreath<br>Round 20"  | 6  | 22590 |
|-----------------------------------------|----|-------|
| Woodland Grapevine Wreath<br>Square 18" | 6  | 22591 |
| Savannah Grapevine Wreath 12"           | 10 | 22613 |
| Savannah Grapevine Wreath 18"           | 10 | 22615 |
| Grapevine Garland 25'                   | 10 | 22632 |
| Orchard Grapevine Wreath 10"            | 12 | 22604 |
| Orchard Grapevine Wreath 18"            | 10 | 22608 |
| Orchard Grapevine Wreath 24"            | 10 | 22609 |
| Orchard Grapevine Wreath 30"