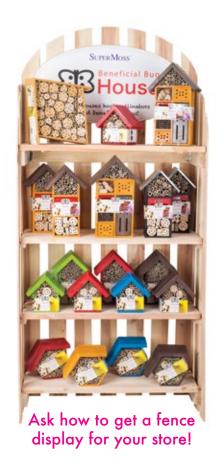

56800

Tip: Make a beautiful arrangement with fresh flowers by inserting 2" Floral Foam for an eye-catching piece and simple set up and cleanup.

Beneficial Bug Houses

# Beneficial for Home & Organic Gardening!

Your Pollinators and Beneficial Bugs need a home in your garden! Our BB Houses are a fun and

practical addition to your home Beneficial Bug Houses garden. They are perfect for kids to learn about organic farming, predatory insects, and pollinators. The houses harbor beneficial bugs that keep insects such as aphids off our plants. Pollinators use the houses to develop from egg to adulthood, where they can facilitate the reproduction of flowering plants! Help host these essential species right in your garden!

# EB House

# What's all the Buzz about?

Bug houses host pollinators and beneficial bugs!

Set your house up in a sheltered area of your garden or away from the prevailing wind.

Solitary bees love sun to help them get out and about on a cold day. Your house will become fully occupied guicker if it is located close to an existing insect hotspot: a hedge, bank of nectar-rich flowers or a pond, for example.