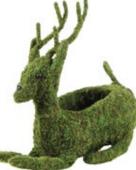

### Sizes & Item Numbers

| 4" Reindeer Planter (12" x 7.5" x 12") | 10 | 55401 |  |
|----------------------------------------|----|-------|--|
| 6" Reindeer Planter (15" x 9" x 16")   | 8  | 55402 |  |
| Cowboy Hat Small Planter (11" x 3.5")  | 6  | 55569 |  |
| Cowboy Hat Large Planter (14" x 4.5")  | 6  | 55570 |  |
| Turtle Planter (15" x 7.5" x 6")       | 6  | 55410 |  |
| Doggy Planter (13" x 6.5" x 11")       | 6  | 55408 |  |