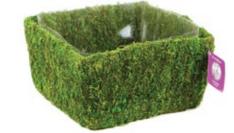

# Deco

A beautiful basket for every occasion.

### SuperMoss Deco Baskets Come in All Shapes and Sizes!

Our designs extend from Round to Reindeer...not to mention High Heel! Our unique moss table baskets are a fantastic way to creatively present gift flowers like orchids, lavender, or tulips! Table baskets are smart decorative holders, vases, and containers. All baskets come in our fresh green color and each shape comes in a variety of sizes. SuperMoss Deco Baskets are a great place to start your next creative floral project!