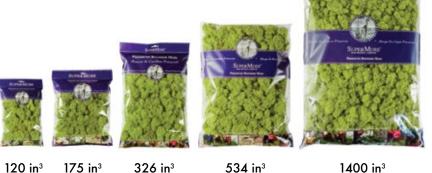

### SuperMoss offers a wide variety of sizes for all different kinds of stores.

We offer header bags, display bags, display boxes, and bulk cases. We sell each moss in the following sizes:

SuperMoss case packs are easy to find for each item. The number inside each lavender circle next to the price refers to the quantity packed per case or "case pack."

| Sizes                    |    |                   |                  |
|--------------------------|----|-------------------|------------------|
|                          |    | REGULAR<br>COLORS | SPECIAL<br>ORDER |
| 120 in³ Bag              | 12 |                   |                  |
| 175 in³ Bag              | 10 |                   |                  |
| 175 in <sup>3</sup> Box  | 12 |                   |                  |
| 326 in³ Bag              | 10 |                   |                  |
| 265 in³ Box              | 12 |                   |                  |
| 534 in³ Bag              | 10 |                   |                  |
| 1400 in <sup>3</sup> Bag | 10 |                   |                  |
| 1565 in³ Bulk            | 1  |                   |                  |
| 4950 in³ Bulk            | 1  |                   |                  |

|            | 120 in³<br>Bag | 175 in³<br>Bag | 175 in³<br>Box | 326 in³<br>Bag | 265 in³<br>Box | 534 in³<br>Bag | 1400 in³<br>Bag | 1565 in³<br>Bulk | 4950 in³<br>Bulk |
|------------|----------------|----------------|----------------|----------------|----------------|----------------|-----------------|------------------|------------------|
| Apple      | 23130          | 21711          | -              | 23131          | -              | 23132          | 23133           | 23134            | 23135            |
| Azul       | 25160          | -              | -              | 25161          | -              | -              | -               | 25162            | 25138            |
| Basil      | 23080          | 23081          | 23087          | 23082          | 23088          | 25154          | 23084           | 25155            | 23086            |
| Black      | 25123          | -              | -              | 23151          | -              | -              | -               | 21786            | 21790            |
| Brown      | 23090          | -              | -              | 23092          | -              | -              | -               | 23095            | 23096            |
| Cashmere   | 25165          | -              | -              | 25166          | -              | -              | -               | 25167            | 23148            |
| Chartreuse | 21708          | 21707          | 23121          | 21669          | 25111          | 21644          | 21763           | 21773            | 21497            |
| Dusty Rose | 25126          | -              | -              | 23152          | -              | -              | -               | 25150            | 21791            |
| Forest     | 21703          | 21729          | 23128          | 21757          | 25112          | 21761          | 21762           | 21710            | 21499            |
| Fuchsia    | 23164          | 23165          | 23179          | 23166          | 25137          | 23167          | 23168           | 23169            | 25139            |
| Lavender   | 25157          | -              | -              | 25158          | -              | -              | -               | 25159            | 23244            |
| Mango      | 25125          | -              | -              | 23153          | -              | -              | -               | 25151            | 21794            |
| Mint       | 23136          | -              | -              | 23137          | -              | -              | -               | 23138            | 23245            |
| Moss Green | 25116          | 23140          | 23122          | 25140          | 25142          | 25114          | 23158           | 25115            | 21792            |
| Natural    | 21702          | 21712          | 23119          | 21722          | 25113          | 21732          | 21871           | 21742            | 21498            |
| Pink       | 23198          | -              | -              | 23199          | -              | -              | -               | 23099            | 23246            |
| Purple     | 25124          | -              | -              | 25141          | -              | -              | -               | 25145            | 21798            |
| Red        | 25122          | -              | -              | 23149          | -              | -              | -               | 21785            | 21793            |
| Royal Blue | 25128          | -              | -              | 23194          | <u>-</u>       | -              | -               | 25121            | 25129            |
| Rust       | 25626          | -              | -              | 23188          | -              | -              | -               | 23189            | 23191            |
| Sunflower  | 21493          | -              | -              | 21494          | -              | -              | -               | 21495            | 21496            |
| White      | 23192          | -              | -              | 23193          | -              | -              | -               | 23197            | 23247            |
| Wine       | 25168          | -              | -              | 25169          | -              | -              | -               | 25172            | 23231            |