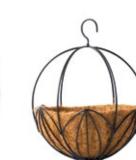

80853

Bird Cage Large

(11.5"x 27")

| Leeds Sphere Basket<br>Small Patina  | 1 | 80300 |  |
|--------------------------------------|---|-------|--|
| Leeds Sphere Basket<br>Medium Patina | 1 | 80301 |  |
| Leeds Sphere Basket<br>Small Black   | 1 | 80303 |  |
| Leeds Sphere Basket<br>Medium Black  | 1 | 80304 |  |