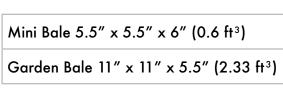

for all plants!

HeirBloom Coco Peat

| Sizes & Item N                          | Ju | mbe   | rs |
|-----------------------------------------|----|-------|----|
| Mini Bale 5.5" x 5.5" x 6" (0.6 ft³)    | 12 | 01510 |    |
| Garden Bale 11" x 11" x 5.5" (2.33 ft³) | 6  | 01511 |    |