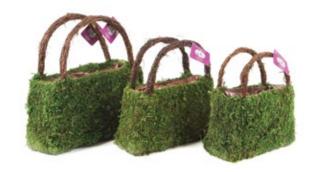

variety.

Floral Gifts!

**Beautiful Moss Purses & Pocket Books** SuperMoss Decorative Baskets are a cute way to organize both indoor & outdoor floral arrangements or centerpieces. They are made from the same high-quality green Mountain Moss as the rest of our creative line. We design decorative table baskets in an ample

A Different Style for Each Occasion!

SuperMoss Decorative Baskets are a cute way to organize both indoor & outdoor floral arrangements or centerpieces. They are made from the same high-quality green Mountain Moss as the rest of our creative line. We design decorative table baskets in an ample variety. Browse through the rest of our style and find your favorite!

### SuperMoss Deco Baskets Come in All Shapes and Sizes!

Our designs extend from Round to Reindeer...not to mention High Heel! Our unique moss table baskets are a fantastic way to creatively present gift flowers like orchids, lavender, or tulips! Table baskets are smart decorative holders, vases, and containers. All baskets come in our fresh green color and each shape comes in a variety of sizes. SuperMoss Deco Baskets are a great place to start your next creative floral project!