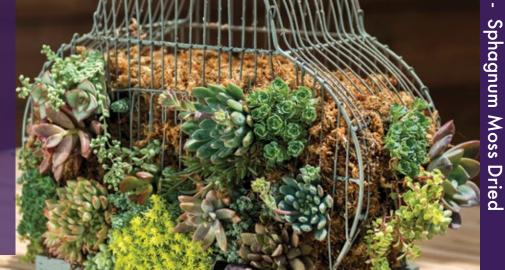

### Perfect for Living Walls and Wreaths!

SuperMoss Orchid and Nursery Sphagnum Moss is a premium grade, long fiber, and long-lasting sphagnum. Its long fibers and superior water retention properties make it ideal for lining hanging baskets and using as soil cover for potted plants. Sphagnum helps you take the guesswork out of watering your garden plants by absorbing up to 18 times its weight in water.