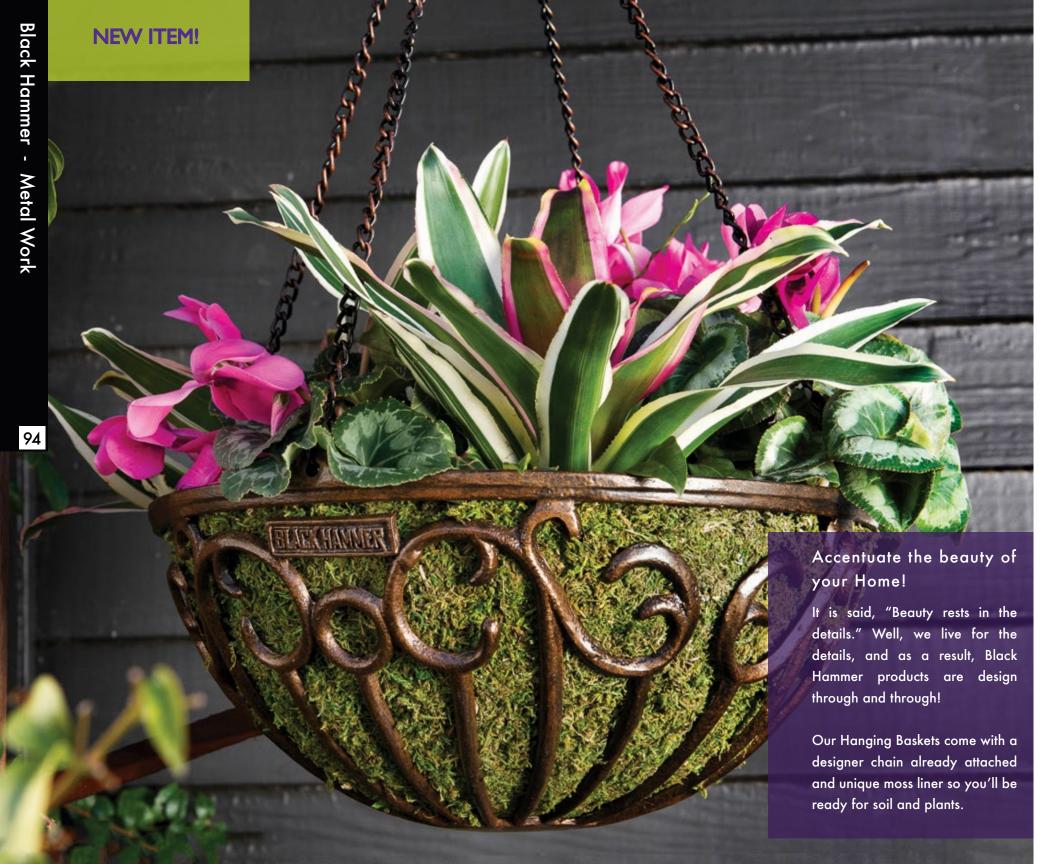

### Black Hammer

Metalwork is functionally lightweight and won't rust. A piece of unique, timeless artistry that lasts for years

Greenhouses, Nurseries & Garden Centers. We get our hands dirty too.