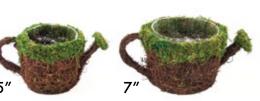

### SuperMoss Deco Baskets Come in All Shapes and Sizes!

Our designs extend from Round to Reindeer...not to mention High Heel! Our unique moss table baskets are a fantastic way to creatively present gift flowers like orchids, lavender, or tulips! Table baskets are smart decorative holders, vases, and containers. All baskets come in our fresh green color and each shape comes in a variety of sizes. SuperMoss Deco Baskets are a great place to start your next creative floral project!

**Swan Planter** 

| ( D)    |            |
|---------|------------|
| - TO 18 | Coffee Cup |

| DIZES & HEILLAUI                  |    |       |  |
|-----------------------------------|----|-------|--|
| 5" Watering Can Planter           | 12 | 55259 |  |
| 7" Watering Can Planter           | 12 | 55260 |  |
| 9" Watering Can Planter           | 12 | 55261 |  |
| 4" Deco Coffee Cup Planter        | 12 | 55254 |  |
| 6" Deco Coffee Cup Planter        | 12 | 55256 |  |
| Swan Planter (13" x 8.5" x 12.5") | 6  | 55406 |  |

| Watering | Can |
|----------|-----|