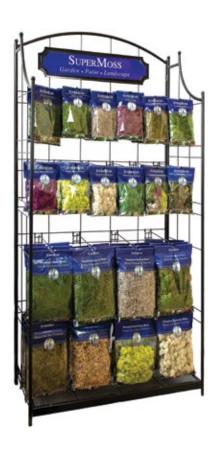

### **End Caps &** Displays

Free display programs for your store, garden center, or market.

Garden

Soils

Bamboo

|   |              |             |            |            |          |         | Si  |
|---|--------------|-------------|------------|------------|----------|---------|-----|
| , | Forest       | Basil       | Apple      | Chartreuse | Fuchsia  | Natural | 120 |
|   |              |             |            |            |          | E STA   | 175 |
|   | w            | <b>( ##</b> |            |            |          |         | 175 |
|   | Moss Green   | Mint        | Azul       | Royal Blue | Lavender | Purple  | 326 |
|   |              |             |            |            |          |         | 263 |
|   |              |             | · 以注:      |            |          |         | 534 |
|   | Red          | Wine        | Dusty Rose | Pink       | Brown    | Rust    | 140 |
|   | 1            |             | <b>有</b> 。 |            |          |         | 140 |
|   | and the same |             |            |            | T. T.    |         | 156 |
|   | Mango        | Sunflower   | Cashmere   | White      | Black    |         | 495 |

| Sizes                    |    |                   |                  |
|--------------------------|----|-------------------|------------------|
|                          |    | REGULAR<br>COLORS | SPECIAL<br>ORDER |
| 120 in³ Bag              | 12 |                   |                  |
| 175 in³ Bag              | 10 |                   |                  |
| 175 in <sup>3</sup> Box  | 12 |                   |                  |
| 326 in³ Bag              | 10 |                   |                  |
| 265 in³ Box              | 12 |                   |                  |
| 534 in³ Bag              | 10 |                   |                  |
| 1400 in <sup>3</sup> Bag | 10 |                   |                  |
| 1565 in³ Bulk            | 1  |                   |                  |
| 4950 in³ Bulk            | 1  |                   |                  |

|            | 120 in³<br>Bag | 175 in³<br>Bag | 175 in³<br>Box | 326 in³<br>Bag | 265 in³<br>Box | 534 in³<br>Bag | 1400 in³<br>Bag | 1565 in³<br>Bulk | 4950 in³<br>Bulk |
|------------|----------------|----------------|----------------|----------------|----------------|----------------|-----------------|------------------|------------------|
| Apple      | 23130          | 21711          | -              | 23131          | -              | 23132          | 23133           | 23134            | 23135            |
| Azul       | 25160          | -              | -              | 25161          | -              | -              | -               | 25162            | 25138            |
| Basil      | 23080          | 23081          | 23087          | 23082          | 23088          | 25154          | 23084           | 25155            | 23086            |
| Black      | 25123          | -              | -              | 23151          | -              | -              | -               | 21786            | 21790            |
| Brown      | 23090          | -              | -              | 23092          | -              | -              | -               | 23095            | 23096            |
| Cashmere   | 25165          | -              | -              | 25166          | -              | -              | -               | 25167            | 23148            |
| Chartreuse | 21708          | 21707          | 23121          | 21669          | 25111          | 21644          | 21763           | 21773            | 21497            |
| Dusty Rose | 25126          | -              | -              | 23152          | -              | -              | -               | 25150            | 21791            |
| Forest     | 21703          | 21729          | 23128          | 21757          | 25112          | 21761          | 21762           | 21710            | 21499            |
| Fuchsia    | 23164          | 23165          | 23179          | 23166          | 25137          | 23167          | 23168           | 23169            | 25139            |
| Lavender   | 25157          | -              | -              | 25158          | -              | -              | -               | 25159            | 23244            |
| Mango      | 25125          | -              | -              | 23153          | -              | -              | -               | 25151            | 21794            |
| Mint       | 23136          | -              | -              | 23137          | -              | -              | -               | 23138            | 23245            |
| Moss Green | 25116          | 23140          | 23122          | 25140          | 25142          | 25114          | 23158           | 25115            | 21792            |
| Natural    | 21702          | 21712          | 23119          | 21722          | 25113          | 21732          | 21871           | 21742            | 21498            |
| Pink       | 23198          | -              | -              | 23199          | -              | -              | -               | 23099            | 23246            |
| Purple     | 25124          | -              | -              | 25141          | -              | -              | -               | 25145            | 21798            |
| Red        | 25122          | -              | -              | 23149          | -              | -              | -               | 21785            | 21793            |
| Royal Blue | 25128          | -              | -              | 23194          | <u>-</u>       | -              | -               | 25121            | 25129            |
| Rust       | 25626          | -              | -              | 23188          | -              | -              | -               | 23189            | 23191            |
| Sunflower  | 21493          | -              | -              | 21494          | -              | -              | -               | 21495            | 21496            |
| White      | 23192          | -              | -              | 23193          | -              | -              | -               | 23197            | 23247            |
| Wine       | 25168          | -              | -              | 25169          | -              | -              | -               | 25172            | 23231            |