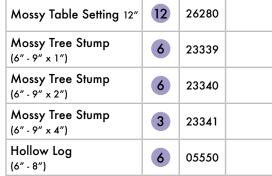

### Black Hammer

Metalwork is functionally lightweight and won't rust. A piece of unique, timeless artistry that lasts for years

Greenhouses, Nurseries & Garden Centers. We get our hands dirty too.