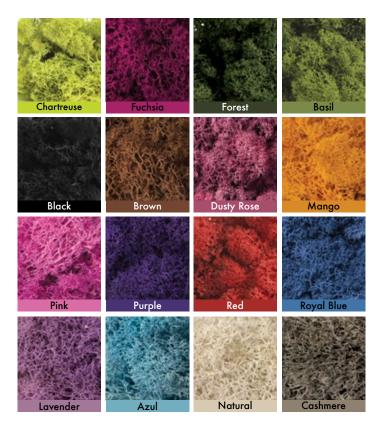

# Colors

# Colors

1400 in<sup>3</sup> 24 Quarts Reseable Bag

# Colors

SuperMoss CS1 Bulk Case

Colors

# Colors

Wolfen Lichen

An Elegant Vase Filler.

Lichen has natural and unique variations in size and texture to create natural beauty only found in nature. Our product is long-lasting and may be stored and re-used.