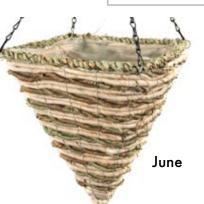

Sunburst 12"

Rose

Taos

SuperMoss Wood Woven Baskets are the latest addition to our hanging basket line. These baskets fit any style home from Modern to Victorian to Colonial. Try using Wood Woven baskets as drop-ins for hanging arrangements that come in plastic pots!

### Sizes & Item Numbers

| Stratton 14" | 8 | 29630 |  |
|--------------|---|-------|--|
| June 14"     | 8 | 29631 |  |
| Vail 14"     | 8 | 29632 |  |

| Sizes & Item N | Ju | mbers |  |
|----------------|----|-------|--|
| Silverton 14"  | 8  | 29760 |  |
| Kirkwood 16"   | 8  | 29761 |  |
| Rose 14"       | 8  | 29762 |  |
| Whitetail 13"  | 8  | 29763 |  |
| Taos 14"       | 8  | 29764 |  |
| Alta 14"       | 8  | 29765 |  |