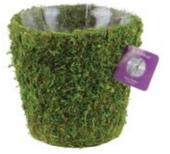

\* "D" includes Retail Stack

Moss Woven Baskets Last
Season After Season!
SuperMoss Natural Moss Hanging
Baskets are of show-stopping beauty
and time-tested quality. They are each
individually woven and made from
our vibrant green Mountain Moss.

Moss Woven Baskets

Square

They come in Spring Green and accommodate the following different shapes: Round, Square, Pyramid, and Window Basket Rectangle. We also offer our woven baskets with a dark brown wicker rim. Each basket comes in at least three different sizes and are available in complete sets. For garden centers, hardware stores, and food markets, we have developed an elegant Woven Basket Retail Stack that holds 8 individual baskets.