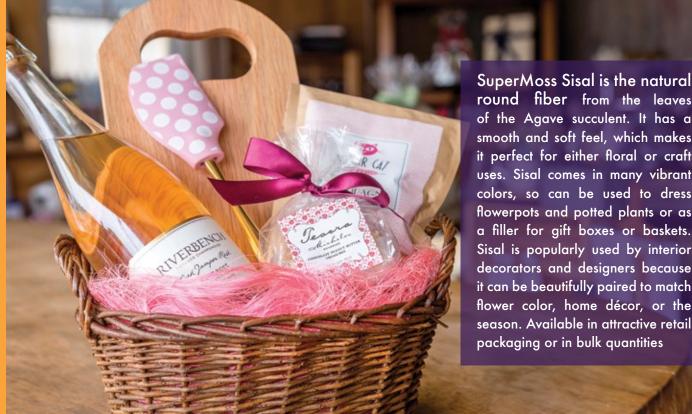

499 |  |
|                                  |   |       |  |













Hollow Log





05270

23491

05319

23296

Cholla Wood 6" (3 set)

Spider Wood (12"- 24")

Malaysian Driftwood (11" - 13")

Cholla Wood 12"

| (10" - 15")                                   | 6  | 23295 |  |
|-----------------------------------------------|----|-------|--|
| Deco Bark<br>80.75 in <sup>3</sup> Bag        | 12 | 23254 |  |
| Deco Bark<br>200 in³ Bag                      | 10 | 23206 |  |
| Deco Bark<br>480 in³ Bag                      | 10 | 23205 |  |
| Deco Bark<br>200 in <sup>3</sup><br>Disp. Box | 10 | 23209 |  |
| Deco Bark<br>1564 in³ Box<br>(5 lbs.)         | 1  | 23255 |  |



Mossy Bark



Deco Bark







|       | Prift | wood   |
|-------|-------|--------|
| Sinks | in    | Water! |









SuperMoss Sisal is the natural round fiber from the leaves of the Agave succulent. It has a smooth and soft feel, which makes it perfect for either floral or craft uses. Sisal comes in many vibrant colors, so can be used to dress flowerpots and potted plants or as a filler for gift boxes or baskets. Sisal is popularly used by interior decorators and designers because it can be beautifully paired to match flower color, home décor, or the

#### Great in Gift Baskets or **Around Plants**

It comes in a wide variety of colors, so it is easy to pair with flower color or home & garden décor. Wood Moss is also an exciting liner for presents, gift baskets, and picnic baskets. Available in SuperMoss retail packaging or in bulk quantities.



### Colors



120











Let your creativity create