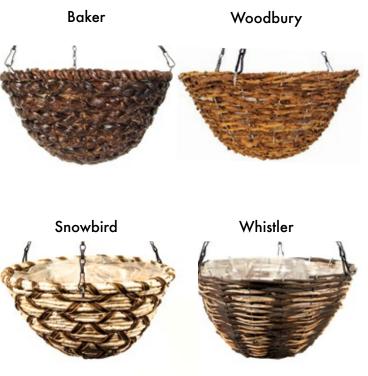

Whistler 14"

Sugarloaf 14"

Snowbird 14"

Timberline 14"

Woodbury 14"

Blue Hills 14"

Tahoe 14"

Baker 14"

Sizes & Item Numbers

29700

29701

29702

29703

29704

29705

29706